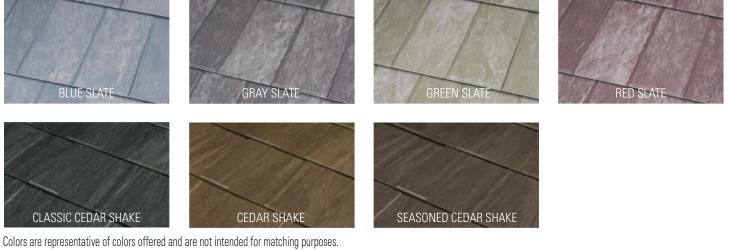

#### **AESTHETICS**

Milan shingles add beauty and curb appeal to any home or business. Offering eight attractive Kynar 500<sup>®</sup> (PVDF) colors as well as Slate and Shake Kynar 500 Prints, McElroy Metal's Milan will compliment any exterior design palette. Kynar 500 coatings are proven to provide the greatest resistance against panel chalk and fade, which is your assurance that your new roof investment will look its best year-after-year.

### **KYNAR 500® DESIGNER PRINTS**

Please request actual color chip from your McElroy Representative.