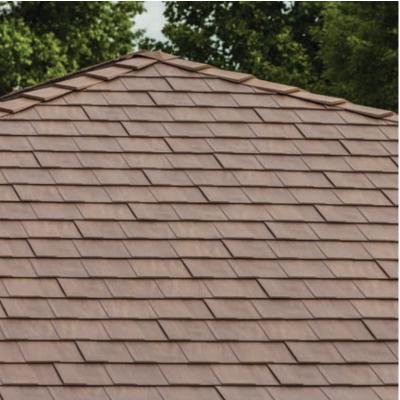

#### **AESTHETICS**

Milan shingles add beauty and curb appeal to any home or business. Offering eight attractive Kynar 500<sup>®</sup> (PVDF) colors as well as Slate and Shake Kynar 500 Prints, McElroy Metal's Milan will compliment any exterior design palette. Kynar 500 coatings are proven to provide the greatest resistance against panel chalk and fade, which is your assurance that your new roof investment will look its best year-after-year.