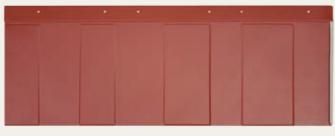

#### THE SYSTEM

Milan Steel Shingles are part of a complete roofing system. Your roof will be installed using matching factory-formed accessories. Each home and roof is unique. We have drip edges, gable trim, valley flashings, hip and ridge caps, not to mention methods for handling penetrations like chimneys, vents, and pipes. The Milan roofing panels interlock on all sides and the fasteners are completely concealed. The roof system is installed from the bottom of the roof upward and is designed to have the look of dimensional shingles, slate, or cedar shake. Milan Steel Shingle's unique paint system, colors, and design will preserve, protect, and add to the beauty of any home for a lifetime.

#### **AESTHETICS**

Milan shingles add beauty and curb appeal to any home or business. Offering eight attractive Kynar 500<sup>®</sup> (PVDF) colors as well as Slate and Shake Kynar 500 Prints, McElroy Metal's Milan will compliment any exterior design palette. Kynar 500 coatings are proven to provide the greatest resistance against panel chalk and fade, which is your assurance that your new roof investment will look its best year-after-year.