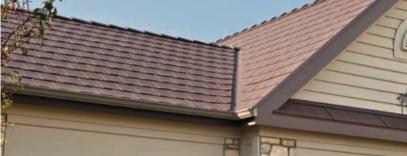

#### THE SYSTEM

Milan Steel Shingles are part of a complete roofing system. Your roof will be installed using matching factory-formed accessories. Each home and roof is unique. We have drip edges, gable trim, valley flashings, hip and ridge caps, not to mention methods for handling penetrations like chimneys, vents, and pipes. The Milan roofing panels interlock on all sides and the fasteners are completely concealed. The roof system is installed from the bottom of the roof upward and is designed to have the look of dimensional shingles, slate, or cedar shake. Milan Steel Shingle's unique paint system, colors, and design will preserve, protect, and add to the beauty of any home for a lifetime.

#### **AESTHETICS**

Milan shingles add beauty and curb appeal to any home or business. Offering eight attractive Kynar 500<sup>®</sup> (PVDF) colors as well as Slate and Shake Kynar 500 Prints, McElroy Metal's Milan will compliment any exterior design palette. Kynar 500 coatings are proven to provide the greatest resistance against panel chalk and fade, which is your assurance that your new roof investment will look its best year-after-year.