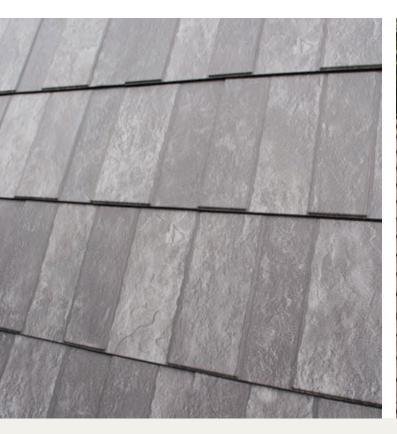

#### **AESTHETICS**

Milan shingles add beauty and curb appeal to any home or business. Offering eight attractive Kynar 500<sup>®</sup> (PVDF) colors as well as Slate and Shake Kynar 500 Prints, McElroy Metal's Milan will compliment any exterior design palette. Kynar 500 coatings are proven to provide the greatest resistance against panel chalk and fade, which is your assurance that your new roof investment will look its best year-after-year.