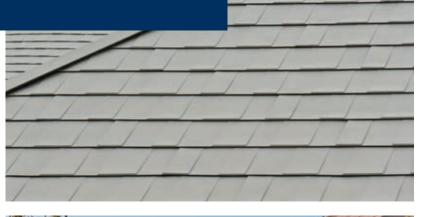

#### **AESTHETICS**

Milan shingles add beauty and curb appeal to any home or business. Offering eight attractive Kynar 500<sup>®</sup> (PVDF) colors as well as Slate and Shake Kynar 500 Prints, McElroy Metal's Milan will compliment any exterior design palette. Kynar 500 coatings are proven to provide the greatest resistance against panel chalk and fade, which is your assurance that your new roof investment will look its best year-after-year.