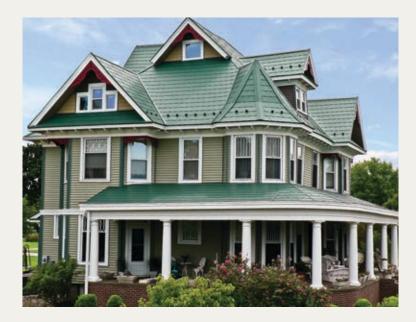

#### **AESTHETICS**

Milan shingles add beauty and curb appeal to any home or business. Offering eight attractive Kynar 500<sup>®</sup> (PVDF) colors as well as Slate and Shake Kynar 500 Prints, McElroy Metal's Milan will compliment any exterior design palette. Kynar 500 coatings are proven to provide the greatest resistance against panel chalk and fade, which is your assurance that your new roof investment will look its best year-after-year.