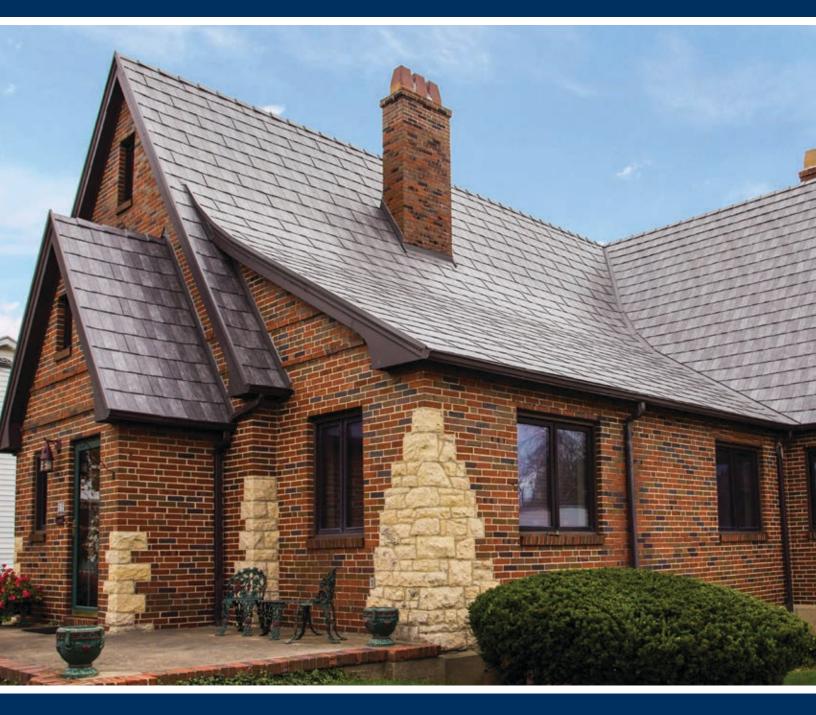

#### THE SYSTEM

Milan Steel Shingles are part of a complete roofing system. Your roof will be installed using matching factory-formed accessories. Each home and roof is unique. We have drip edges, gable trim, valley flashings, hip and ridge caps, not to mention methods for handling penetrations like chimneys, vents, and pipes. The Milan roofing panels interlock on all sides and the fasteners are completely concealed. The roof system is installed from the bottom of the roof upward and is designed to have the look of dimensional shingles, slate, or cedar shake. Milan Steel Shingle's unique paint system, colors, and design will preserve, protect, and add to the beauty of any home for a lifetime.

#### THE BENEFITS

With a decades long service life, Milan may well be the last roof you ever purchase. The interlocking Milan panels resist high winds while the quality G90 galvanized steel provides fire protection for your home. At ¼ the weight of conventional roofing shingles, Milan can be installed over most existing roofs, eliminating the added expense of tear-off and disposal of your old roof.

#### **AESTHETICS**

Milan shingles add beauty and curb appeal to any home or business. Offering eight attractive Kynar 500<sup>®</sup> (PVDF) colors as well as Slate and Shake Kynar 500 Prints, McElroy Metal's Milan will compliment any exterior design palette. Kynar 500 coatings are proven to provide the greatest resistance against panel chalk and fade, which is your assurance that your new roof investment will look its best year-after-year.