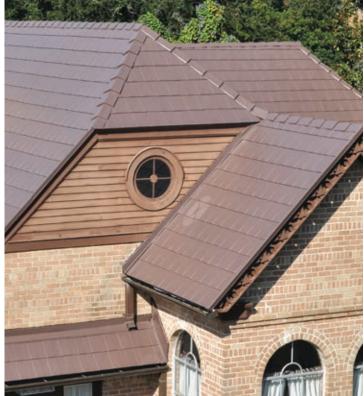

#### THE SYSTEM

Milan Steel Shingles are part of a complete roofing system. Your roof will be installed using matching factory-formed accessories. Each home and roof is unique. We have drip edges, gable trim, valley flashings, hip and ridge caps, not to mention methods for handling penetrations like chimneys, vents, and pipes. The Milan roofing panels interlock on all sides and the fasteners are completely concealed. The roof system is installed from the bottom of the roof upward and is designed to have the look of dimensional shingles, slate, or cedar shake. Milan Steel Shingle's unique paint system, colors, and design will preserve, protect, and add to the beauty of any home for a lifetime.

#### THE BENEFITS

With a decades long service life, Milan may well be the last roof you ever purchase. The interlocking Milan panels resist high winds while the quality G90 galvanized steel provides fire protection for your home. At ¼ the weight of conventional roofing shingles, Milan can be installed over most existing roofs, eliminating the added expense of tear-off and disposal of your old roof.

#### **AESTHETICS**

Milan shingles add beauty and curb appeal to any home or business. Offering eight attractive Kynar 500<sup>®</sup> (PVDF) colors as well as Slate and Shake Kynar 500 Prints, McElroy Metal's Milan will compliment any exterior design palette. Kynar 500 coatings are proven to provide the greatest resistance against panel chalk and fade, which is your assurance that your new roof investment will look its best year-after-year.