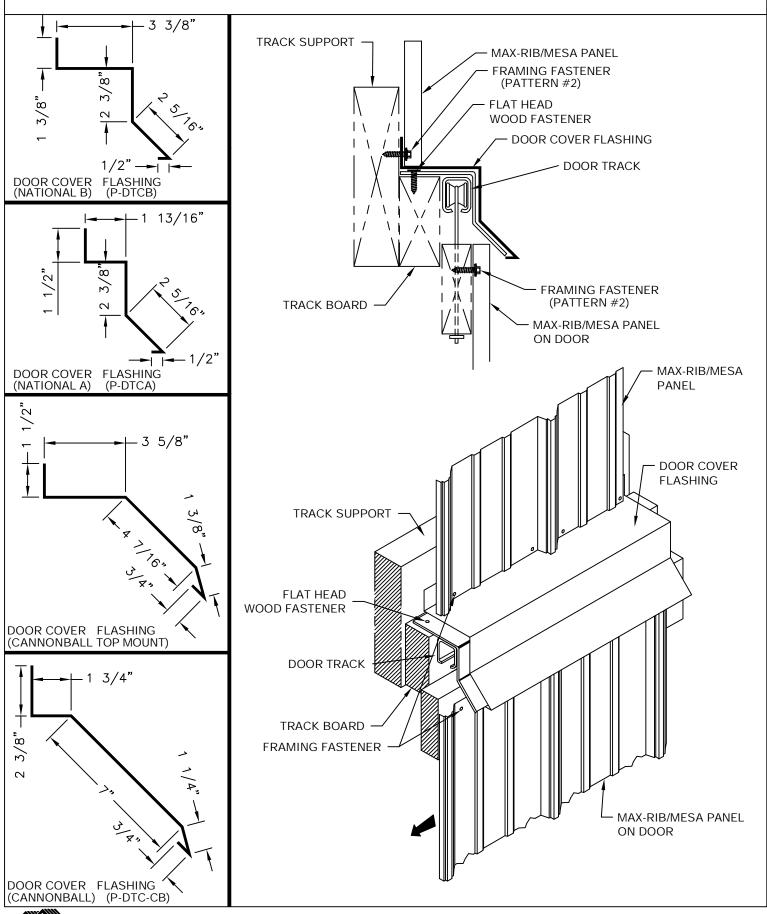

### MAX-RIB MESA









































### SOFFIT AND VENTED EAVE DETAIL









# GABLE / RAKE END DETAIL











# SLIDING DOOR DETAIL











# HIGHSIDE TIE-IN DETAIL



### RAKE TIE-IN



### **GAMBREL AND TRANSITION DETAIL**









#### $\precsim$ MANUFACTURING LOCATIONS $\bullet$ SERVICE CENTERS $\bigstar$ MANUFACTURING AND SERVICE CENTER



For more information:

#### 800-562-3576

www.mcelroymetal.com

#### **CORPORATE OFFICE**

1500 HAMILTON RD. • BOSSIER CITY, LA 71111 Ph: (800) 562-3576 • Fax: (318) 747-8029

#### MANUFACTURING LOCATIONS

ADELANTO, CA HOUSTON, TX MERKEL, TX ASHBURN, GA LEWISPORT, KY PEACHTREE CITY, GA

BOSSIER CITY, LA MARSHALL, MI SUNNYVALE, TX CLINTON, IL MAUSTON, WI WINCHESTER, VA

MCELROY METAL



5215 Leo St. Alexandria, LA 71301

3215 Highway 59 **Diamond, MO** 64840

11625 N. Houston Rosslyn Rd. Houston, TX 77086

514 Cave Road Nashville, TN 37210

1365 Dean Forest Rd. Savannah, GA 314