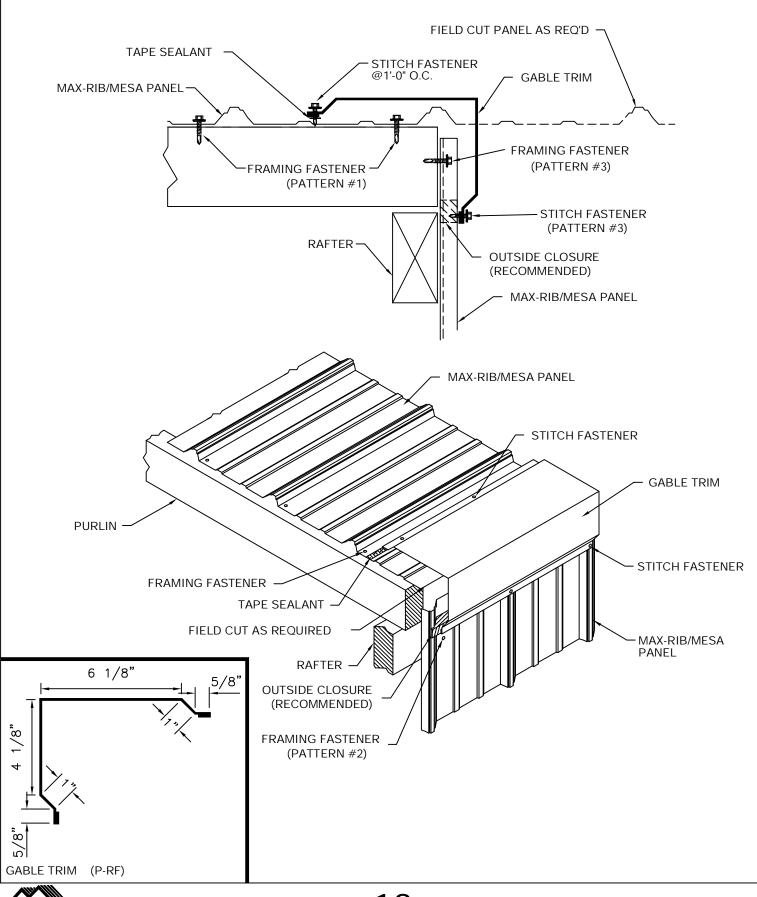

### MAX-RIB MESA









































### SOFFIT AND VENTED EAVE DETAIL









# GABLE / RAKE END DETAIL











# SLIDING DOOR DETAIL











# HIGHSIDE TIE-IN DETAIL



### RAKE TIE-IN



### **GAMBREL AND TRANSITION DETAIL**









#### $\precsim$ MANUFACTURING LOCATIONS $\bullet$ SERVICE CENTERS $\bigstar$ MANUFACTURING AND SERVICE CENTER



For more information:

#### 800-562-3576

www.mcelroymetal.com

#### **CORPORATE OFFICE**

1500 HAMILTON RD. • BOSSIER CITY, LA 71111 Ph: (800) 562-3576 • Fax: (318) 747-8029

#### MANUFACTURING LOCATIONS

ADELANTO, CA HOUSTON, TX MERKEL, TX ASHBURN, GA LEWISPORT, KY PEACHTREE CITY, GA

BOSSIER CITY, LA MARSHALL, MI SUNNYVALE, TX CLINTON, IL MAUSTON, WI WINCHESTER, VA

MCELROY METAL



5215 Leo St. Alexandria, LA 71301

3215 Highway 59 **Diamond, MO** 64840

11625 N. Houston Rosslyn Rd. Houston, TX 77086

514 Cave Road Nashville, TN 37210

1365