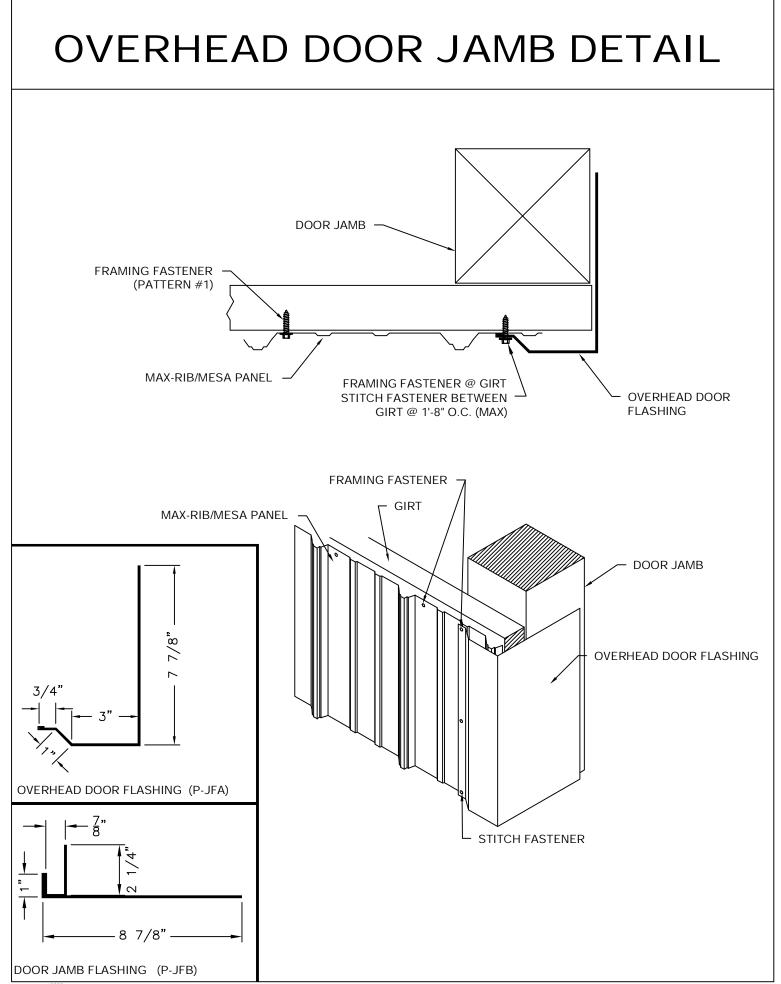

### MAX-RIB MESA









































### SOFFIT AND VENTED EAVE DETAIL









# GABLE / RAKE END DETAIL











# SLIDING DOOR DETAIL











# HIGHSIDE TIE-IN DETAIL



### RAKE TIE-IN



### **GAMBREL AND TRANSITION DETAIL**









#### $\precsim$ MANUFACTURING LOCATIONS $\bullet$ SERVICE CENTERS $\bigstar$ MANUFACTURING AND SERVICE CENTER



For more information:

#### 800-562-3576

www.mcelroymetal.com

#### **CORPORATE OFFICE**

1500 HAMILTON RD. • BOSSIER CITY, LA 71111 Ph: (800) 562-3576 • Fax: (318) 747-8029

#### MANUFACTURING LOCATIONS

ADELANTO, CA HOUSTON, TX MERKEL, TX ASHBURN, GA LEWISPORT, KY PEACHTREE CITY, GA

BOSSIER CITY, LA MARSHALL, MI SUNNYVALE, TX CLINTON, IL MAUSTON, WI WINCHESTER, VA

MCELROY METAL



5215 Leo St. Alexandria, LA 71301

3215 Highway 59 **Diamond, MO** 64840

11625