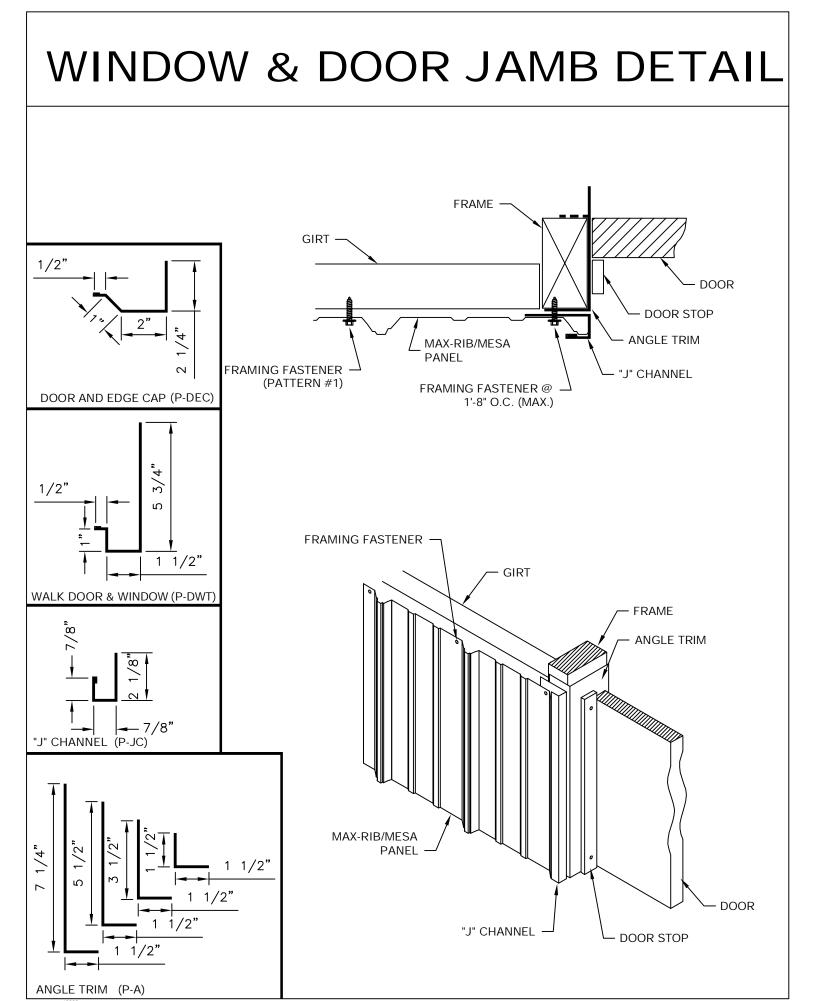

### MAX-RIB MESA









































### SOFFIT AND VENTED EAVE DETAIL









# GABLE / RAKE END DETAIL











# SLIDING DOOR DETAIL











# HIGHSIDE TIE-IN DETAIL



### RAKE TIE-IN



### **GAMBREL AND TRANSITION DETAIL**









#### $\precsim$ MANUFACTURING LOCATIONS $\bullet$ SERVICE CENTERS $\bigstar$ MANUFACTURING AND SERVICE CENTER



For more information:

#### 800-562-3576

www.mcelroymetal.com

#### **CORPORATE OFFICE**

1500 HAMILTON RD. • BOSSIER CITY, LA 71111 Ph: (800) 562-3576 • Fax: (318) 747-8029

#### MANUFACTURING LOCATIONS

ADELANTO, CA HOUSTON, TX MERKEL, TX ASHBURN, GA LEWISPORT, KY PEACHTREE CITY, GA

BOSSIER CITY, LA MARSHALL, MI SUNNYVALE, TX CLINTON, IL MAUSTON, WI WINCHESTER, VA

MCELROY METAL



5215 Leo St. Alexandria, LA 71301

3215 Highway 59 **Diamond, MO** 64840