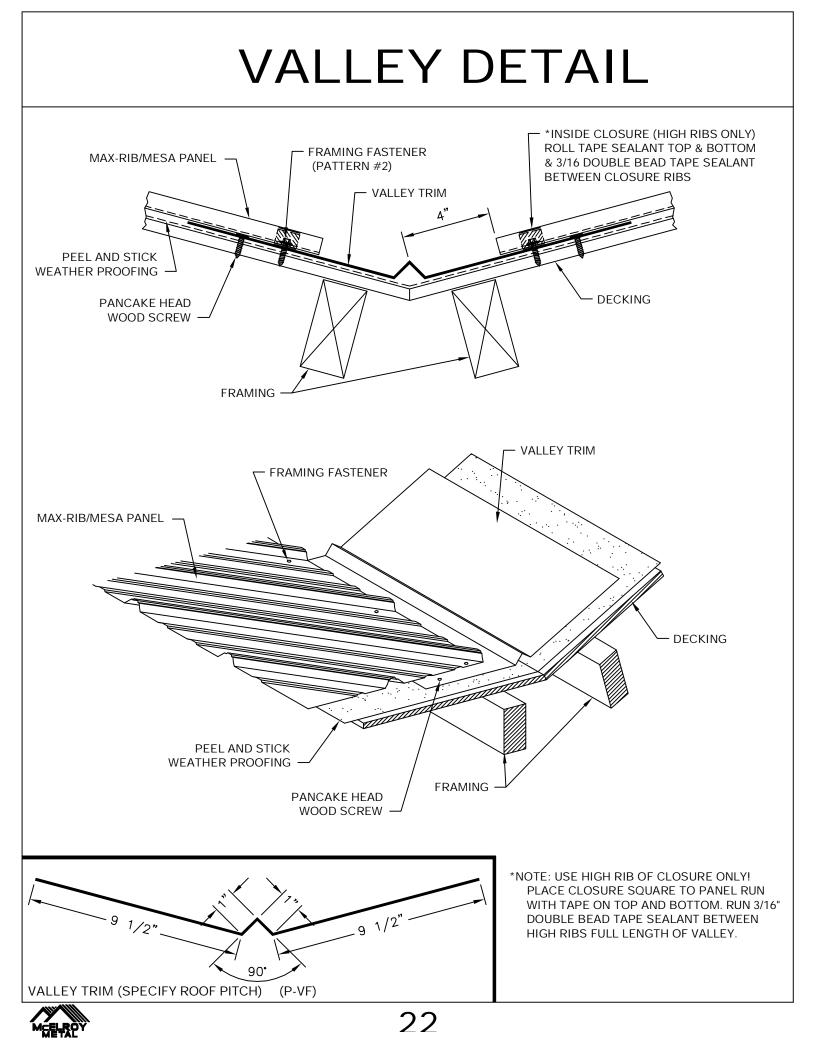

### MAX-RIB MESA









































### SOFFIT AND VENTED EAVE DETAIL









# GABLE / RAKE END DETAIL











# SLIDING DOOR DETAIL











# HIGHSIDE TIE-IN DETAIL



### RAKE TIE-IN



### **GAMBREL AND TRANSITION DETAIL**









#### $\precsim$ MANUFACTURING LOCATIONS $\bullet$ SERVICE CENTERS $\bigstar$ MANUFACTURING AND SERVICE CENTER



For more information:

#### 800-562-3576

www.mcelroymetal.com

#### **CORPORATE OFFICE**

1500 HAMILTON RD. • BOSSIER CITY, LA 71111 Ph: (800) 562-3576 • Fax: (318) 747-8029

#### MANUFACTURING LOCATIONS

ADELANTO, CA HOUSTON, TX MERKEL, TX ASHBURN, GA LEWISPORT, KY PEACHTREE CITY, GA

BOSSIER CITY, LA MARSHALL, MI SUNNYVALE, TX CLINTON, IL MAUSTON, WI WINCHESTER, VA

MCELROY METAL



5215 Leo St. Alexandria, LA 71301

3215 Highway 59 **Diamond, MO** 64840

11625 N. Houston Rosslyn Rd. Houston, TX 77086

514 Cave Road Nashville, TN 37210

1365 Dean Forest Rd. Savannah, GA 31405 1500 Hamilton Rd. Bossier City, LA 71111

390 N. Valley Dell Dr. Fenton, MO 63026

10504 E. 59th