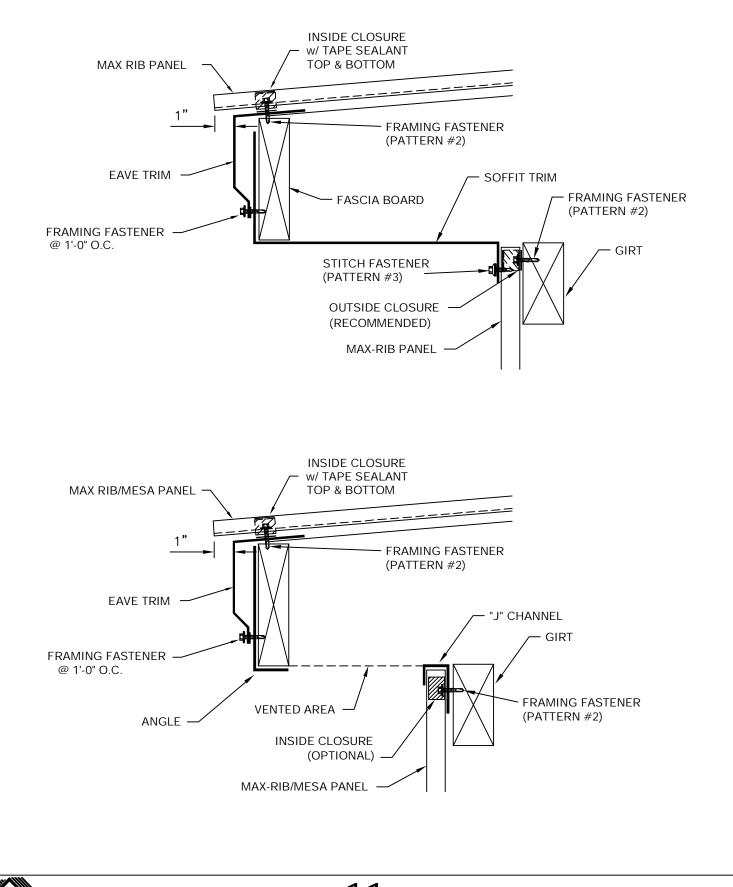

### MAX-RIB MESA









































### SOFFIT AND VENTED EAVE DETAIL









# GABLE / RAKE END DETAIL











# SLIDING DOOR DETAIL











# HIGHSIDE TIE-IN DETAIL



### RAKE TIE-IN



### **GAMBREL AND TRANSITION DETAIL**









#### $\precsim$ MANUFACTURING LOCATIONS $\bullet$ SERVICE CENTERS $\bigstar$ MANUFACTURING AND SERVICE CENTER



For more information:

#### 800-562-3576

www.mcelroymetal.com

#### **CORPORATE OFFICE**

1500 HAMILTON RD. • BOSSIER CITY, LA 71111 Ph: (800) 562-3576 • Fax: (318) 747-8029

#### MANUFACTURING LOCATIONS

ADELANTO, CA HOUSTON, TX MERKEL, TX ASHBURN, GA LEWISPORT, KY PEACHTREE CITY, GA

BOSSIER CITY, LA MARSHALL, MI SUNNYVALE, TX CLINTON, IL MAUSTON, WI WINCHESTER, VA

MCELROY METAL



5215 Leo St. Alexandria, LA 71301

3215 Highway 59 **Diamond, MO** 64840

11625 N. Houston Rosslyn Rd. Houston, TX 77086

514