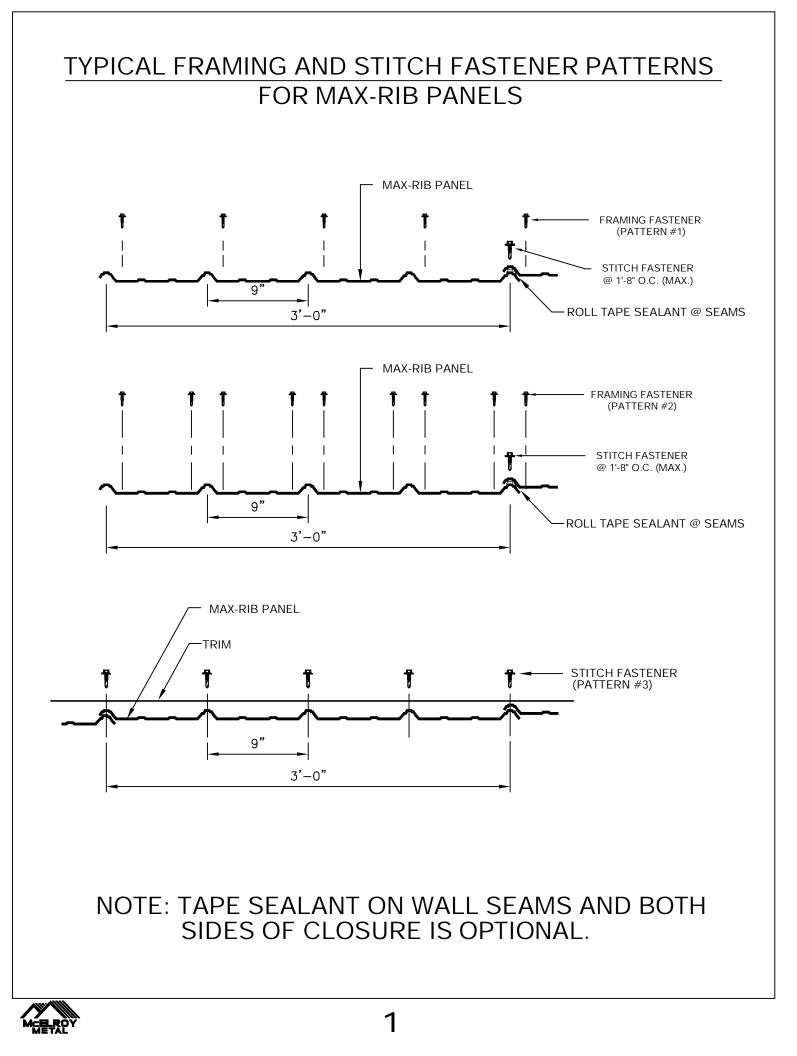

### MAX-RIB MESA









































### SOFFIT AND VENTED EAVE DETAIL









# GABLE / RAKE END DETAIL











# SLIDING DOOR DETAIL











# HIGHSIDE TIE-IN DETAIL



### RAKE TIE-IN



### **GAMBREL AND TRANSITION DETAIL**









#### $\precsim$ MANUFACTURING LOCATIONS $\bullet$ SERVICE CENTERS $\bigstar$ MANUFACTURING AND SERVICE CENTER



For more information:

#### 800-562-3576

www.mcelroymetal.com

#### **CORPORATE OFFICE**

1500 HAMILTON RD. • BOSSIER CITY, LA 71111 Ph: (800) 562-3576 • Fax: (318) 747-8029

#### MANUFACTURING LOCATIONS

ADELANTO, CA HOUSTON, TX MERKEL, TX ASHBURN, GA LEWISPORT, KY PEACHTREE CITY, GA

BOSSIER CITY, LA MARSHALL, MI SUNNYVALE, TX CLINTON, IL MAUSTON, WI WINCHESTER, VA

MCELROY METAL



5215 Leo St. Alexandria, LA 71301

3215 Highway 59 **Di