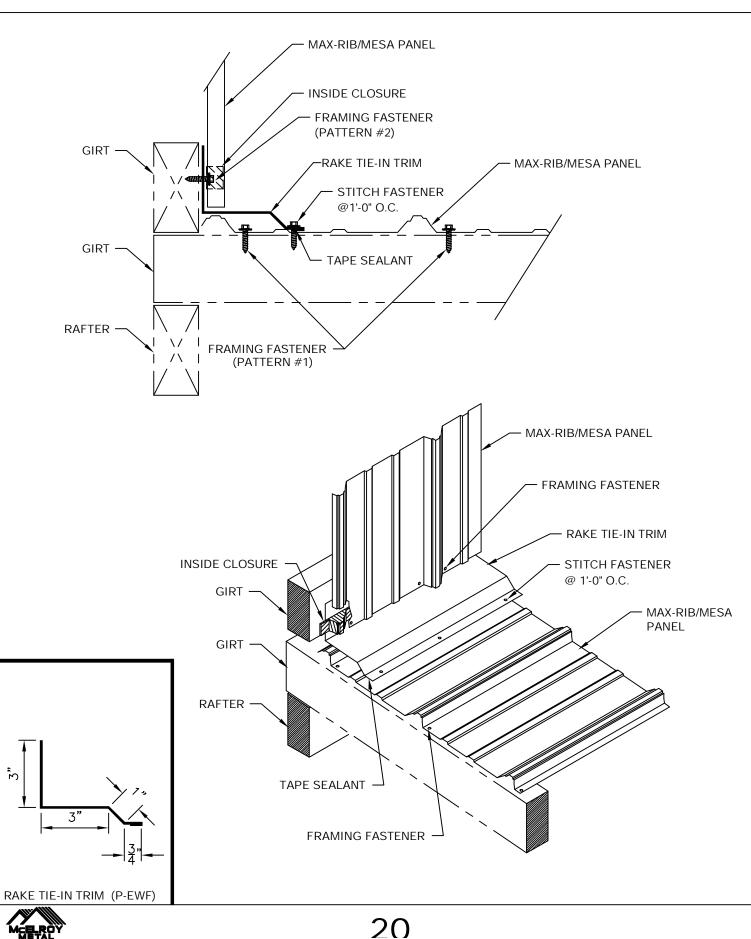

### MAX-RIB MESA









































### SOFFIT AND VENTED EAVE DETAIL









# GABLE / RAKE END DETAIL











# SLIDING DOOR DETAIL











# HIGHSIDE TIE-IN DETAIL



### RAKE TIE-IN



### **GAMBREL AND TRANSITION DETAIL**









#### $\precsim$ MANUFACTURING LOCATIONS $\bullet$ SERVICE CENTERS $\bigstar$ MANUFACTURING AND SERVICE CENTER



For more information:

#### 800-562-3576

www.mcelroymetal.com

#### **CORPORATE OFFICE**

1500 HAMILTON RD. • BOSSIER CITY, LA 71111 Ph: (800) 562-3576 • Fax: (318) 747-8029

#### MANUFACTURING LOCATIONS

ADELANTO, CA HOUSTON, TX MERKEL, TX ASHBURN, GA LEWISPORT, KY PEACHTREE CITY, GA

BOSSIER CITY, LA MARSHALL, MI SUNNYVALE, TX CLINTON, IL MAUSTON, WI WINCHESTER, VA

MCELROY METAL



5215 Leo St. Alexandria, LA 71301

3215 Highway 59 **Diamond, MO** 64840

11625 N. Houston Rosslyn Rd. Houston, TX 77086

514 Cave Road Nashville, TN 37210

1365 Dean Forest Rd. Savannah, GA 31405 1500 Hamilton Rd. Bossier City, LA 71111

390 N. Val