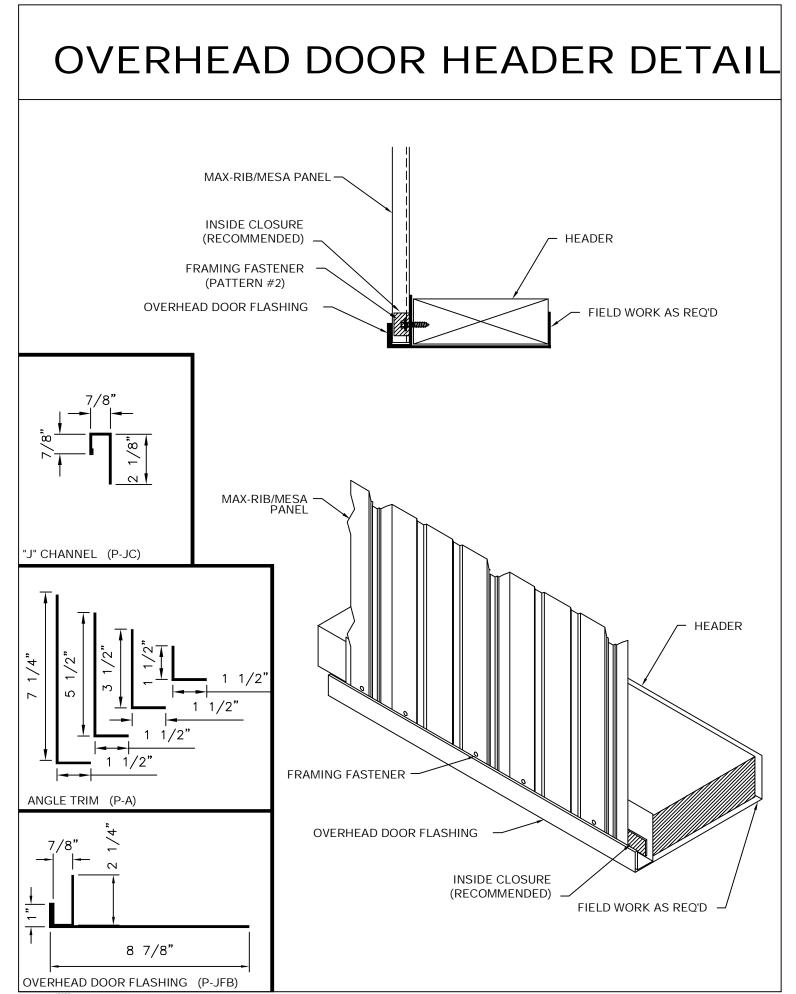

### MAX-RIB MESA









































### SOFFIT AND VENTED EAVE DETAIL









# GABLE / RAKE END DETAIL











# SLIDING DOOR DETAIL











# HIGHSIDE TIE-IN DETAIL



### RAKE TIE-IN



### **GAMBREL AND TRANSITION DETAIL**









#### $\precsim$ MANUFACTURING LOCATIONS $\bullet$ SERVICE CENTERS $\bigstar$ MANUFACTURING AND SERVICE CENTER



For more information:

#### 800-562-3576

www.mcelroymetal.com

#### **CORPORATE OFFICE**

1500 HAMILTON RD. • BOSSIER CITY, LA 71111 Ph: (800) 562-3576 • Fax: (318) 747-8029

#### MANUFACTURING LOCATIONS

ADELANTO, CA HOUSTON, TX MERKEL, TX ASHBURN, GA LEWISPORT, KY PEACHTREE CITY, GA

BOSSIER CITY, LA MARSHALL, MI SUNNYVALE, TX CLINTON, IL MAUSTON, WI WINCHESTER, VA

MCELROY METAL



5215 Leo St. Alexandria, LA 71301

3215 Highway 59 **Diamond, MO** 64840

11625 N.