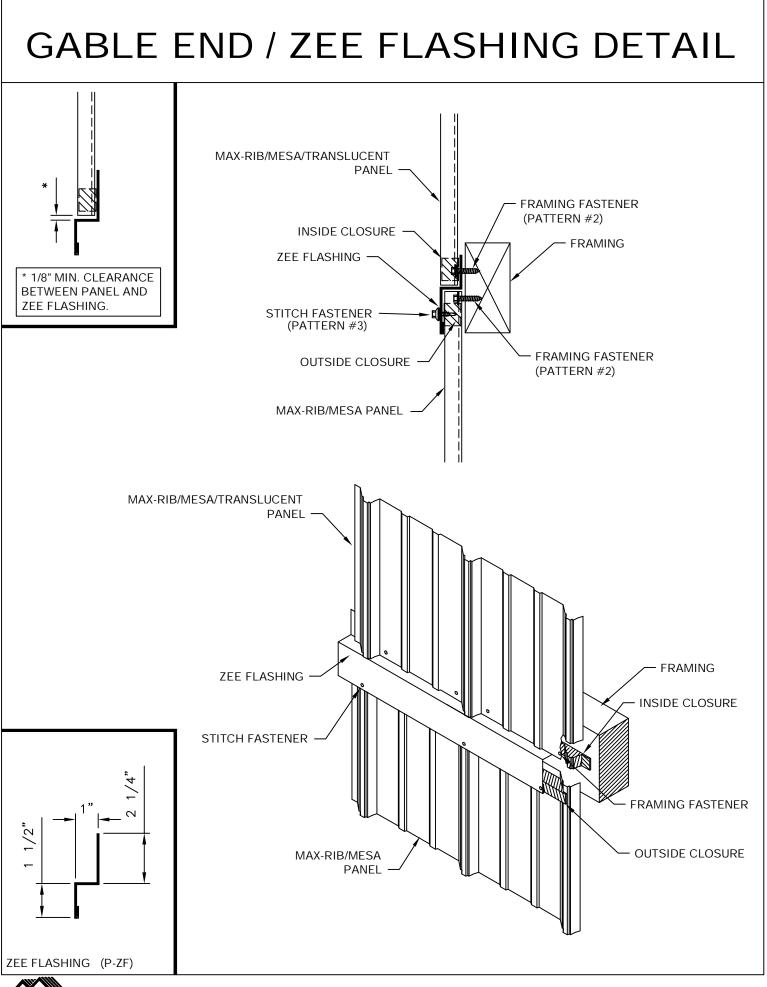

### MAX-RIB MESA









































### SOFFIT AND VENTED EAVE DETAIL









# GABLE / RAKE END DETAIL











# SLIDING DOOR DETAIL











# HIGHSIDE TIE-IN DETAIL



### RAKE TIE-IN



### **GAMBREL AND TRANSITION DETAIL**









#### $\precsim$ MANUFACTURING LOCATIONS $\bullet$ SERVICE CENTERS $\bigstar$ MANUFACTURING AND SERVICE CENTER



For more information:

#### 800-562-3576

www.mcelroymetal.com

#### **CORPORATE OFFICE**

1500 HAMILTON RD. • BOSSIER CITY, LA 71111 Ph: (800) 562-3576 • Fax: (318) 747-8029

#### MANUFACTURING LOCATIONS

ADELANTO, CA HOUSTON, TX MERKEL, TX ASHBURN, GA LEWISPORT, KY PEACHTREE CITY, GA

BOSSIER CITY, LA MARSHALL, MI SUNNYVALE, TX CLINTON, IL MAUSTON, WI WINCHESTER, VA

MCELROY METAL



5215 Leo St. Alexandria, LA 71301

3215 Highway 59 **Diamond, MO** 64840

11625 N. Houston Rosslyn Rd. Houston, TX 77086

514 Cave Road Nashville, TN 37210

1365 Dean Forest Rd. Savannah, GA 31405 150