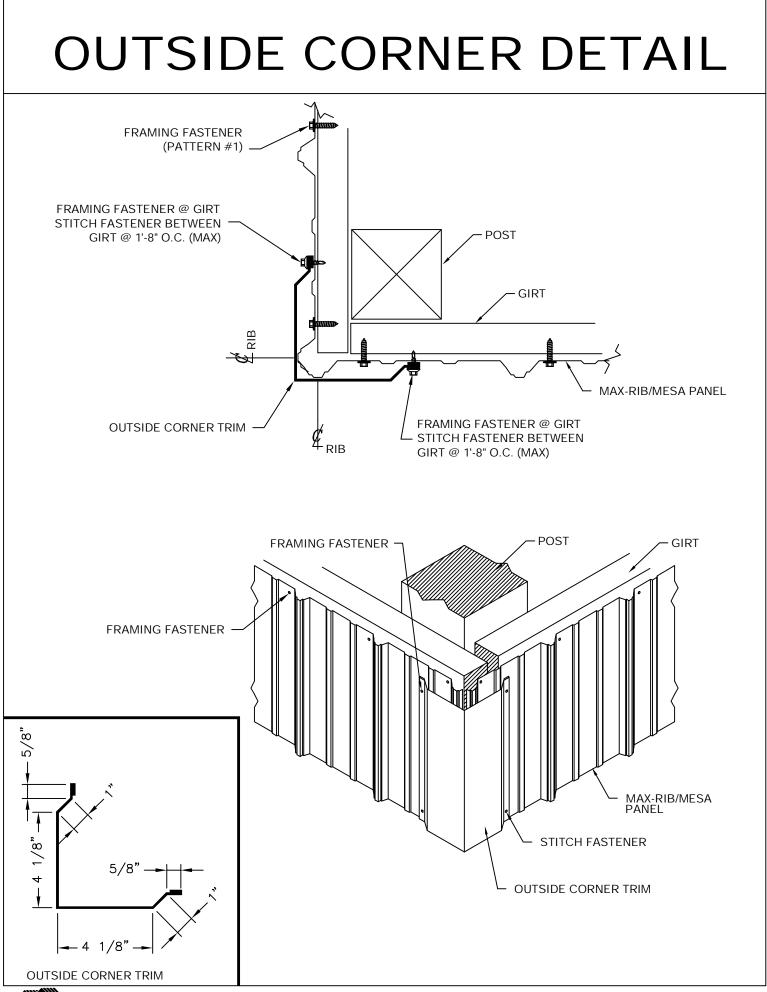

### MAX-RIB MESA









































### SOFFIT AND VENTED EAVE DETAIL









# GABLE / RAKE END DETAIL











# SLIDING DOOR DETAIL











# HIGHSIDE TIE-IN DETAIL



### RAKE TIE-IN



### **GAMBREL AND TRANSITION DETAIL**









#### $\precsim$ MANUFACTURING LOCATIONS $\bullet$ SERVICE CENTERS $\bigstar$ MANUFACTURING AND SERVICE CENTER



For more information:

#### 800-562-3576

www.mcelroymetal.com

#### **CORPORATE OFFICE**

1500 HAMILTON RD. • BOSSIER CITY, LA 71111 Ph: (800) 562-3576 • Fax: (318) 747-8029

#### MANUFACTURING LOCATIONS

ADELANTO, CA HOUSTON, TX MERKEL, TX ASHBURN, GA LEWISPORT, KY PEACHTREE CITY, GA

BOSSIER CITY, LA MARSHALL, MI SUNNYVALE, TX CLINTON, IL MAUSTON, WI WINCHESTER, VA

MCELROY METAL



5215 Leo St. Alexandria, LA 71301

3215 Highway 59 **Diamond, MO*