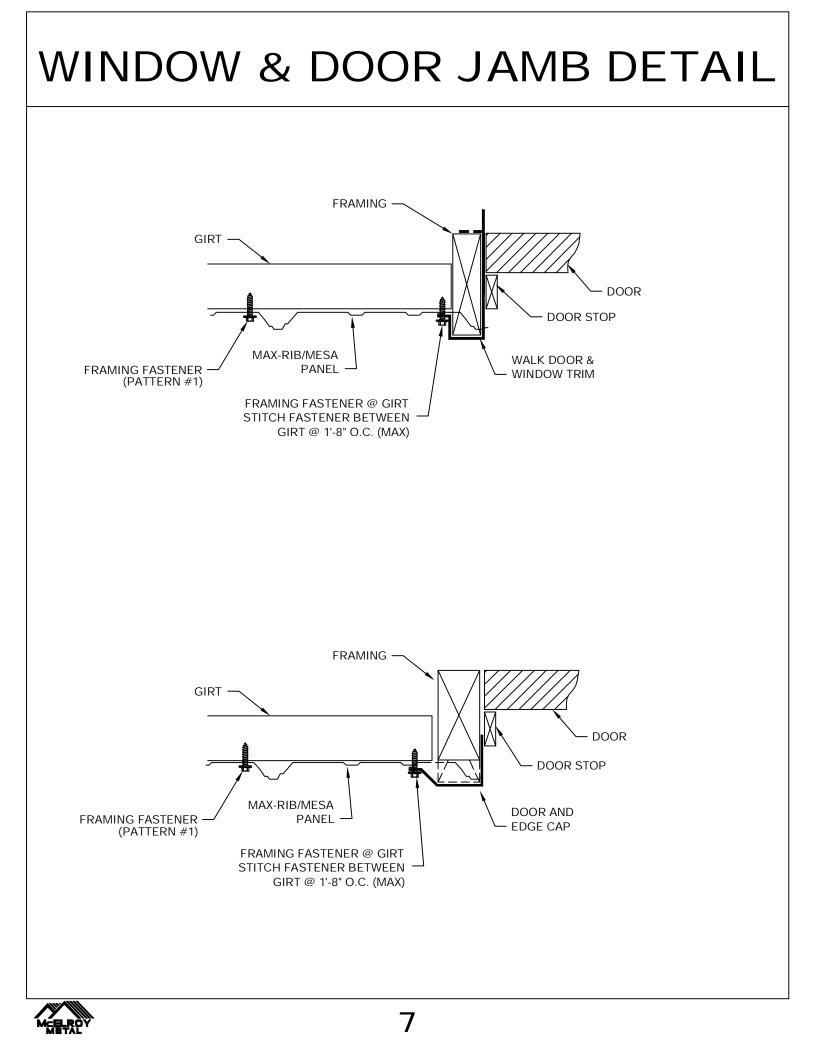

### MAX-RIB MESA









































### SOFFIT AND VENTED EAVE DETAIL









# GABLE / RAKE END DETAIL











# SLIDING DOOR DETAIL











# HIGHSIDE TIE-IN DETAIL



### RAKE TIE-IN



### **GAMBREL AND TRANSITION DETAIL**









#### $\precsim$ MANUFACTURING LOCATIONS $\bullet$ SERVICE CENTERS $\bigstar$ MANUFACTURING AND SERVICE CENTER



For more information:

#### 800-562-3576

www.mcelroymetal.com

#### **CORPORATE OFFICE**

1500 HAMILTON RD. • BOSSIER CITY, LA 71111 Ph: (800) 562-3576 • Fax: (318) 747-8029

#### MANUFACTURING LOCATIONS

ADELANTO, CA HOUSTON, TX MERKEL, TX ASHBURN, GA LEWISPORT, KY PEACHTREE CITY, GA

BOSSIER CITY, LA MARSHALL, MI SUNNYVALE, TX CLINTON, IL MAUSTON, WI WINCHESTER, VA

MCELROY METAL



5215 Leo St. Alexandria, LA 71301

3215 Highway 59 **Diamond, MO** 64840

116