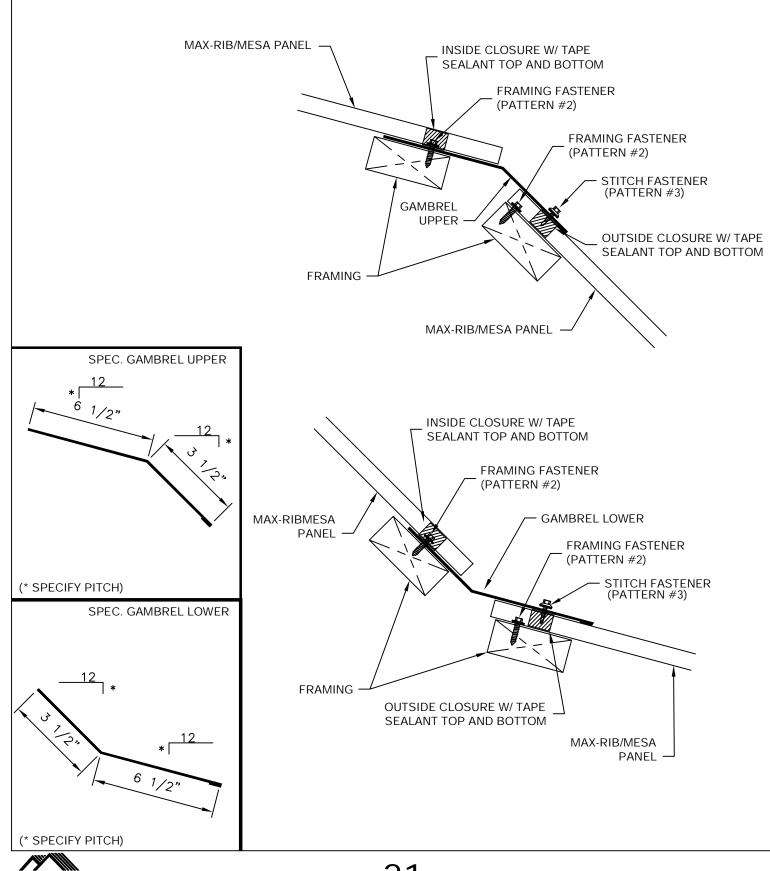

### MAX-RIB MESA









































### SOFFIT AND VENTED EAVE DETAIL









# GABLE / RAKE END DETAIL











# SLIDING DOOR DETAIL











# HIGHSIDE TIE-IN DETAIL



### RAKE TIE-IN



### **GAMBREL AND TRANSITION DETAIL**









#### $\precsim$ MANUFACTURING LOCATIONS $\bullet$ SERVICE CENTERS $\bigstar$ MANUFACTURING AND SERVICE CENTER



For more information:

#### 800-562-3576

www.mcelroymetal.com

#### **CORPORATE OFFICE**

1500 HAMILTON RD. • BOSSIER CITY, LA 71111 Ph: (800) 562-3576 • Fax: (318) 747-8029

#### MANUFACTURING LOCATIONS

ADELANTO, CA HOUSTON, TX MERKEL, TX ASHBURN, GA LEWISPORT, KY PEACHTREE CITY, GA

BOSSIER CITY, LA MARSHALL, MI SUNNYVALE, TX CLINTON, IL MAUSTON, WI WINCHESTER, VA

MCELROY METAL



5215 Leo St. Alexandria, LA 71301

3215 Highway 59 **Diamond, MO** 64840

11625 N. Houston Rosslyn Rd. Houston, TX 77086

514 Cave Road Nashville, TN 37210

1365 Dean Forest Rd. Savannah, GA 31405 1500 Hamilton Rd. Bossier City, LA 71111

390 N. Valley Dell Dr. Fenton, MO 63026

10504 E. 5