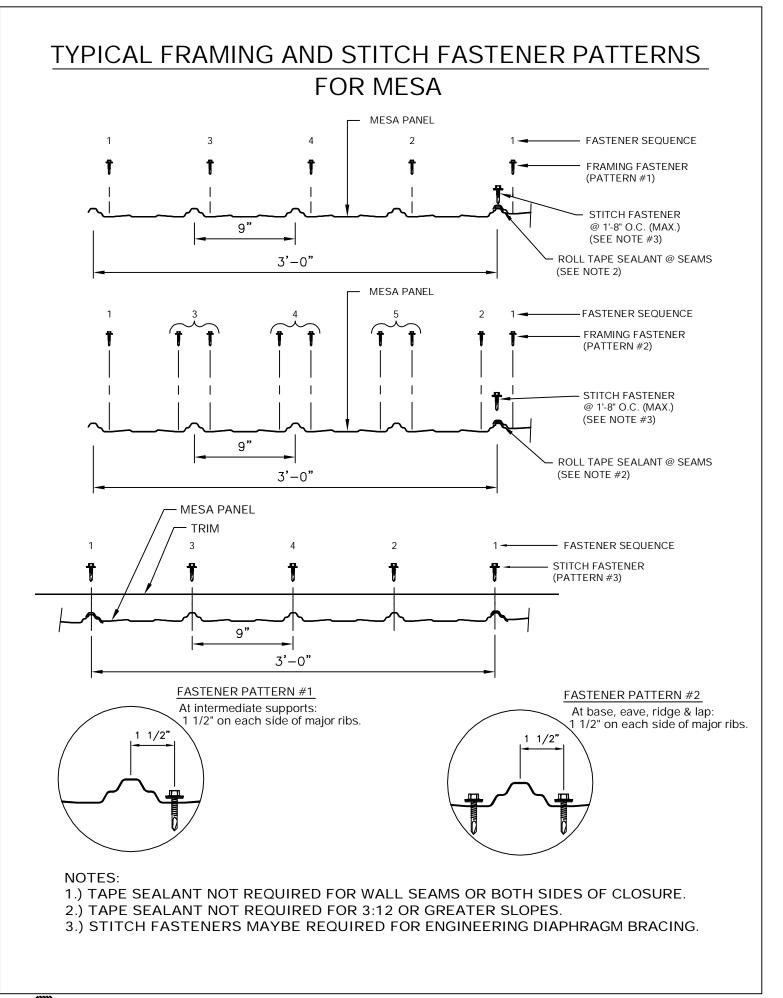

### MAX-RIB MESA









































### SOFFIT AND VENTED EAVE DETAIL









# GABLE / RAKE END DETAIL











# SLIDING DOOR DETAIL











# HIGHSIDE TIE-IN DETAIL



### RAKE TIE-IN



### **GAMBREL AND TRANSITION DETAIL**









#### $\precsim$ MANUFACTURING LOCATIONS $\bullet$ SERVICE CENTERS $\bigstar$ MANUFACTURING AND SERVICE CENTER



For more information:

#### 800-562-3576

www.mcelroymetal.com

#### **CORPORATE OFFICE**

1500 HAMILTON RD. • BOSSIER CITY, LA 71111 Ph: (800) 562-3576 • Fax: (318) 747-8029

#### MANUFACTURING LOCATIONS

ADELANTO, CA HOUSTON, TX MERKEL, TX ASHBURN, GA LEWISPORT, KY PEACHTREE CITY, GA

BOSSIER CITY, LA MARSHALL, MI SUNNYVALE, TX CLINTON, IL MAUSTON, WI WINCHESTER, VA

MCELROY METAL



5215 Leo St. Alexandria, LA 71301

3215 Highway 59 **Diam