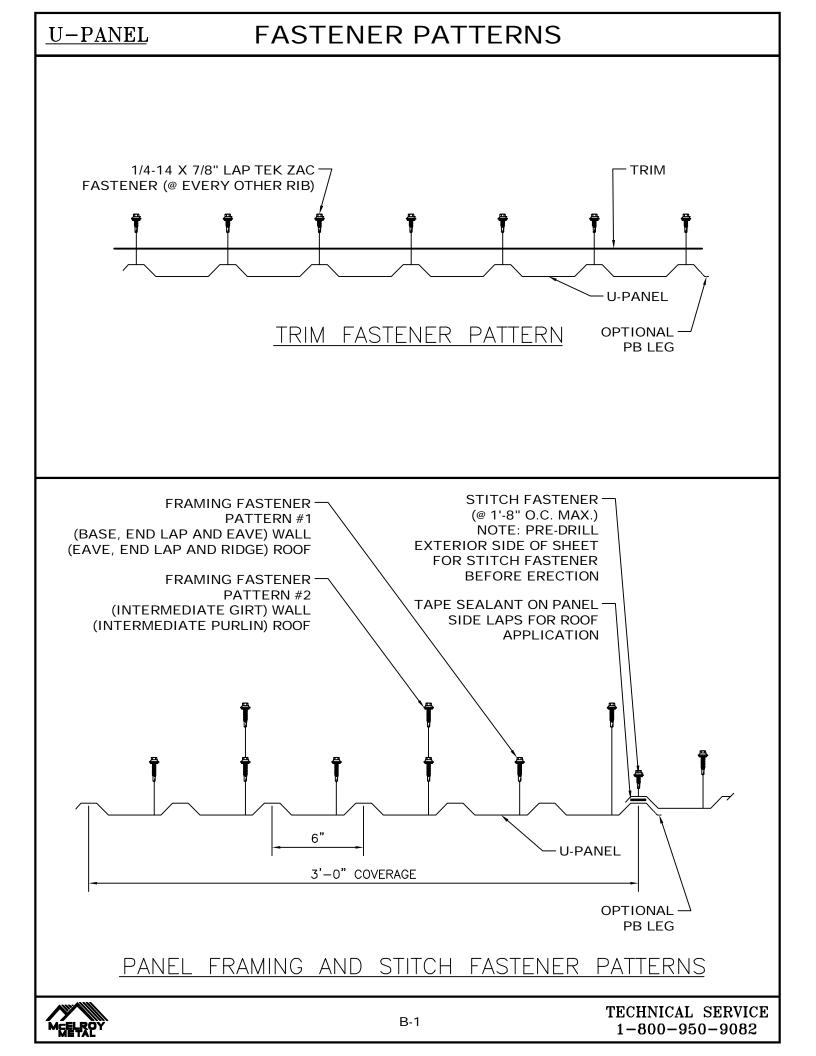

e all flashings and accessories shown in the installation drawings unless noted otherwise. Panels, flashing and trim shall be installed true and in proper alignment with any exposed fasteners equally spaced for the best appearance. Sealant shall be field applied on a clean, dry surface.

Some field cutting and fitting of panels and flashings is to be expected and to be considered a part of normal installation work. Workmanship shall be of the best industry standards and with installation performed by experienced metal craftsmen.

Oil canning of metal panels is inherent in the product and is not a cause for rejection.

Contents of this manual are subject to change without notice. To confirm this book is the most current copy, please visit McElroy Metal's website at www.mcelroymetal.com.





















### EAVE DETAIL



## EAVE w/ GUTTER DETAIL

**U-PANEL** 







#### **U-PANEL**

## **RIDGE DETAIL**



#### **U-PANEL**

#### RAKE DETAIL







1-800-950-9082



#### HIGH SIDE EAVE DETAIL









### **TYPICAL TRIM LAP DETAIL**





☆ MANUFACTURING LOCATIONS ● SERVICE CENTERS ★ MANUFACTURING AND SERVICE CENTER



| ADELANTO, CA | ASHBURN, GA        | BOSSIER CITY, LA | CLINTON, IL    | DIAMOND, MO |
|--------------|--------------------|------------------|----------------|-------------|
| HOUSTON, TX  | LEWISPORT, KY      | MARSHALL, MI     | MAUSTON, WI    | MERKEL, TX  |
|              | PEACHTREE CITY, GA | SUNNYVALE, TX    | WINCHESTER, VA |             |



TER

17031 Koala Road **Adelanto, CA** 92301

EN

3052 Yadkin Road Chesapeake, VA 23323

409 Lovejoy Road