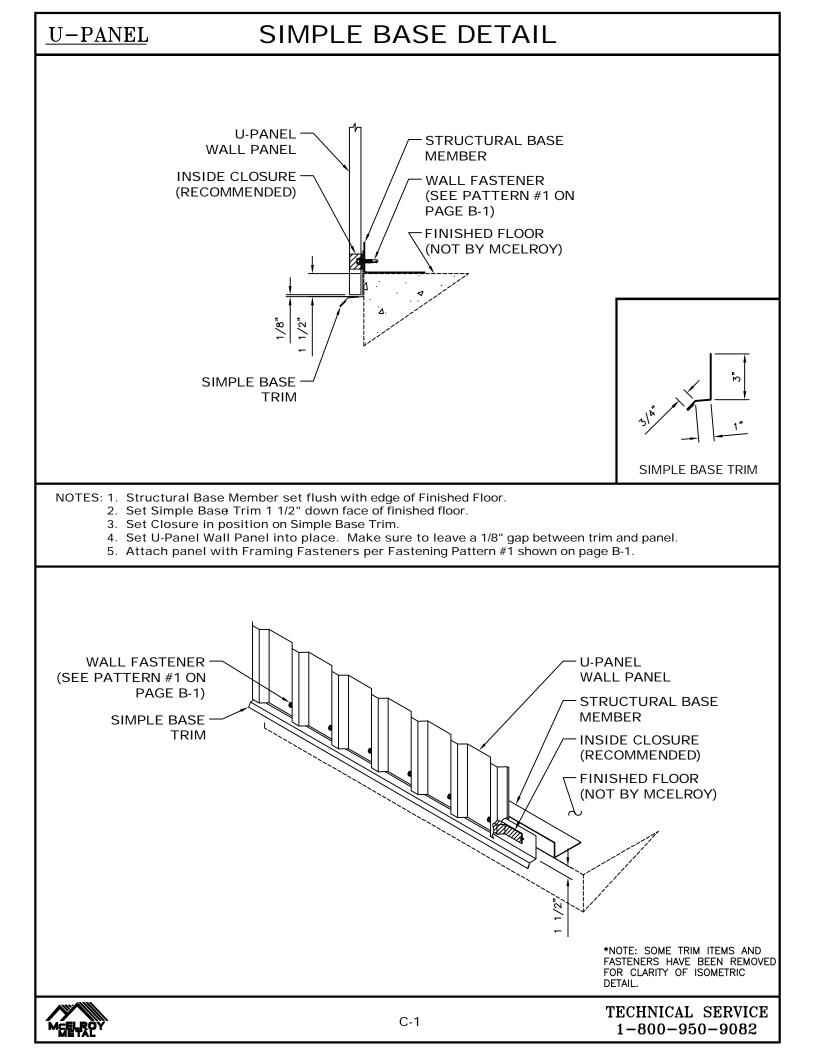

all flashings and accessories shown in the installation drawings unless noted otherwise. Panels, flashing and trim shall be installed true and in proper alignment with any exposed fasteners equally spaced for the best appearance. Sealant shall be field applied on a clean, dry surface.

Some field cutting and fitting of panels and flashings is to be expected and to be considered a part of normal installation work. Workmanship shall be of the best industry standards and with installation performed by experienced metal craftsmen.

Oil canning of metal panels is inherent in the product and is not a cause for rejection.

Contents of this manual are subject to change without notice. To confirm this book is the most current copy, please visit McElroy Metal's website at www.mcelroymetal.com.





















### EAVE DETAIL



## EAVE w/ GUTTER DETAIL

**U-PANEL** 







#### **U-PANEL**

## **RIDGE DETAIL**



#### **U-PANEL**

#### RAKE DETAIL







1-800-950-9082



#### HIGH SIDE EAVE DETAIL









### **TYPICAL TRIM LAP DETAIL**





☆ MANUFACTURING LOCATIONS ● SERVICE CENTERS ★ MANUFACTURING AND SERVICE CENTER



| ADELANTO, CA | ASHBURN, GA        | BOSSIER CITY, LA | CLINTON, IL    | DIAMOND, MO |
|--------------|--------------------|------------------|----------------|-------------|
| HOUSTON, TX  | LEWISPORT, KY      | MARSHALL, MI     | MAUSTON, WI    | MERKEL, TX  |
|              | PEACHTREE CITY, GA | SUNNYVALE, TX    | WINCHESTER, VA |             |



TER

17031 Koala Road **Adelanto, CA** 92301

EN

3052 Yadkin Road Chesapeake, VA 23323

409 Lovejoy Road Ft