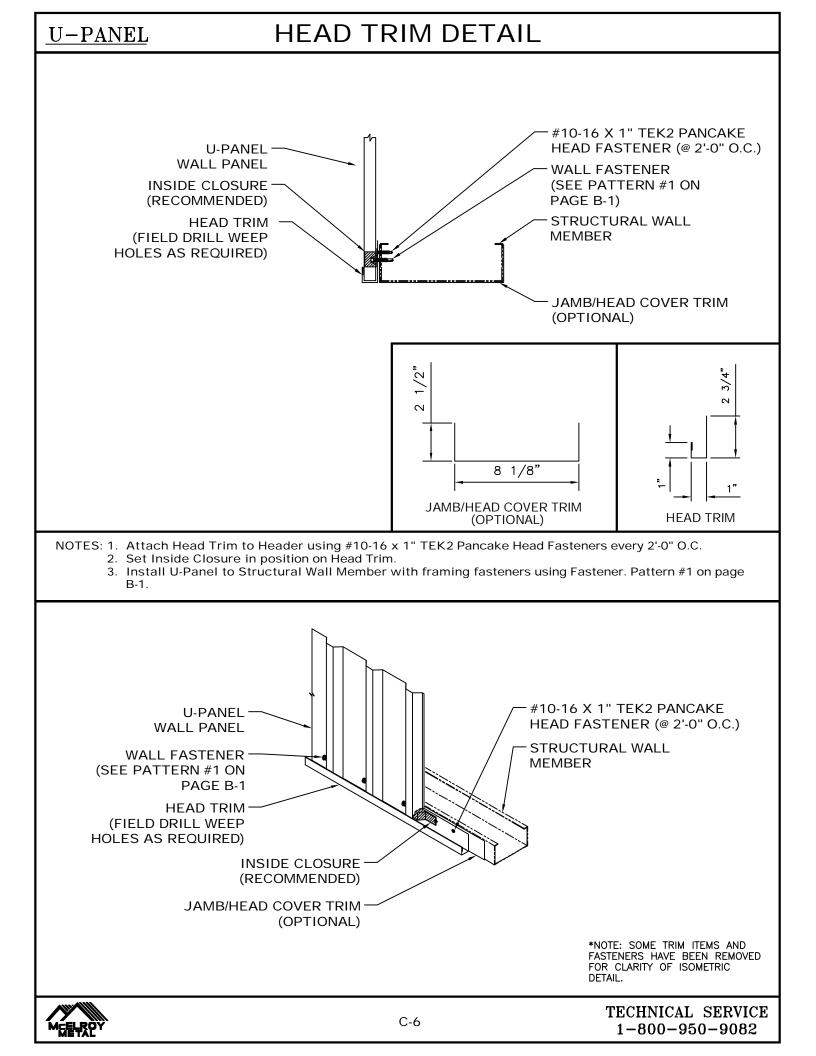

ngs and accessories shown in the installation drawings unless noted otherwise. Panels, flashing and trim shall be installed true and in proper alignment with any exposed fasteners equally spaced for the best appearance. Sealant shall be field applied on a clean, dry surface.

Some field cutting and fitting of panels and flashings is to be expected and to be considered a part of normal installation work. Workmanship shall be of the best industry standards and with installation performed by experienced metal craftsmen.

Oil canning of metal panels is inherent in the product and is not a cause for rejection.

Contents of this manual are subject to change without notice. To confirm this book is the most current copy, please visit McElroy Metal's website at www.mcelroymetal.com.





















### EAVE DETAIL



## EAVE w/ GUTTER DETAIL

**U-PANEL** 







#### **U-PANEL**

## **RIDGE DETAIL**



#### **U-PANEL**

#### RAKE DETAIL







1-800-950-9082



#### HIGH SIDE EAVE DETAIL









### **TYPICAL TRIM LAP DETAIL**





☆ MANUFACTURING LOCATIONS ● SERVICE CENTERS ★ MANUFACTURING AND SERVICE CENTER



| ADELANTO, CA | ASHBURN, GA        | BOSSIER CITY, LA | CLINTON, IL    | DIAMOND, MO |
|--------------|--------------------|------------------|----------------|-------------|
| HOUSTON, TX  | LEWISPORT, KY      | MARSHALL, MI     | MAUSTON, WI    | MERKEL, TX  |
|              | PEACHTREE CITY, GA | SUNNYVALE, TX    | WINCHESTER, VA |             |



TER

17031 Koala Road **Adelanto, CA** 92301

EN

3052 Yadkin Road Chesapeake, VA 23323

409 Lovejoy Road Ft. Walton B