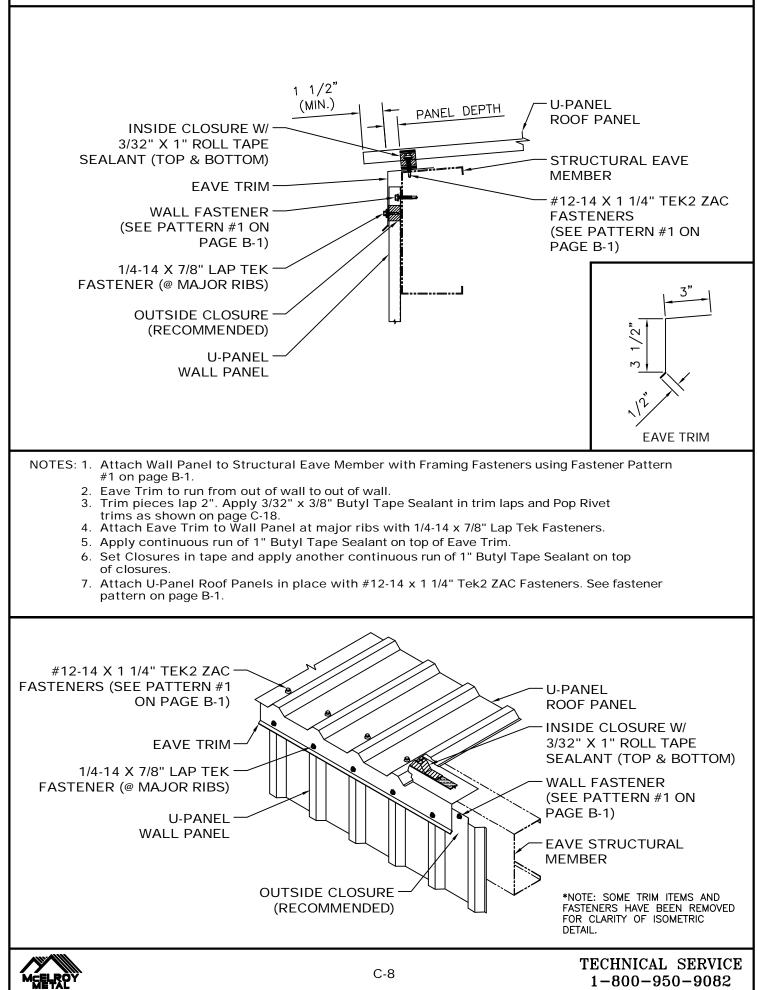

wn in the installation drawings unless noted otherwise. Panels, flashing and trim shall be installed true and in proper alignment with any exposed fasteners equally spaced for the best appearance. Sealant shall be field applied on a clean, dry surface.

Some field cutting and fitting of panels and flashings is to be expected and to be considered a part of normal installation work. Workmanship shall be of the best industry standards and with installation performed by experienced metal craftsmen.

Oil canning of metal panels is inherent in the product and is not a cause for rejection.

Contents of this manual are subject to change without notice. To confirm this book is the most current copy, please visit McElroy Metal's website at www.mcelroymetal.com.





















### EAVE DETAIL



## EAVE w/ GUTTER DETAIL

**U-PANEL** 







#### **U-PANEL**

## **RIDGE DETAIL**



#### **U-PANEL**

#### RAKE DETAIL







1-800-950-9082



#### HIGH SIDE EAVE DETAIL









### **TYPICAL TRIM LAP DETAIL**





☆ MANUFACTURING LOCATIONS ● SERVICE CENTERS ★ MANUFACTURING AND SERVICE CENTER



| ADELANTO, CA | ASHBURN, GA        | BOSSIER CITY, LA | CLINTON, IL    | DIAMOND, MO |
|--------------|--------------------|------------------|----------------|-------------|
| HOUSTON, TX  | LEWISPORT, KY      | MARSHALL, MI     | MAUSTON, WI    | MERKEL, TX  |
|              | PEACHTREE CITY, GA | SUNNYVALE, TX    | WINCHESTER, VA |             |



TER

17031 Koala Road **Adelanto, CA** 92301

EN

3052 Yadkin Road Chesapeake, VA 23323

409 Lovejoy Road Ft. Walton Beach, FL 32548

32 Indu