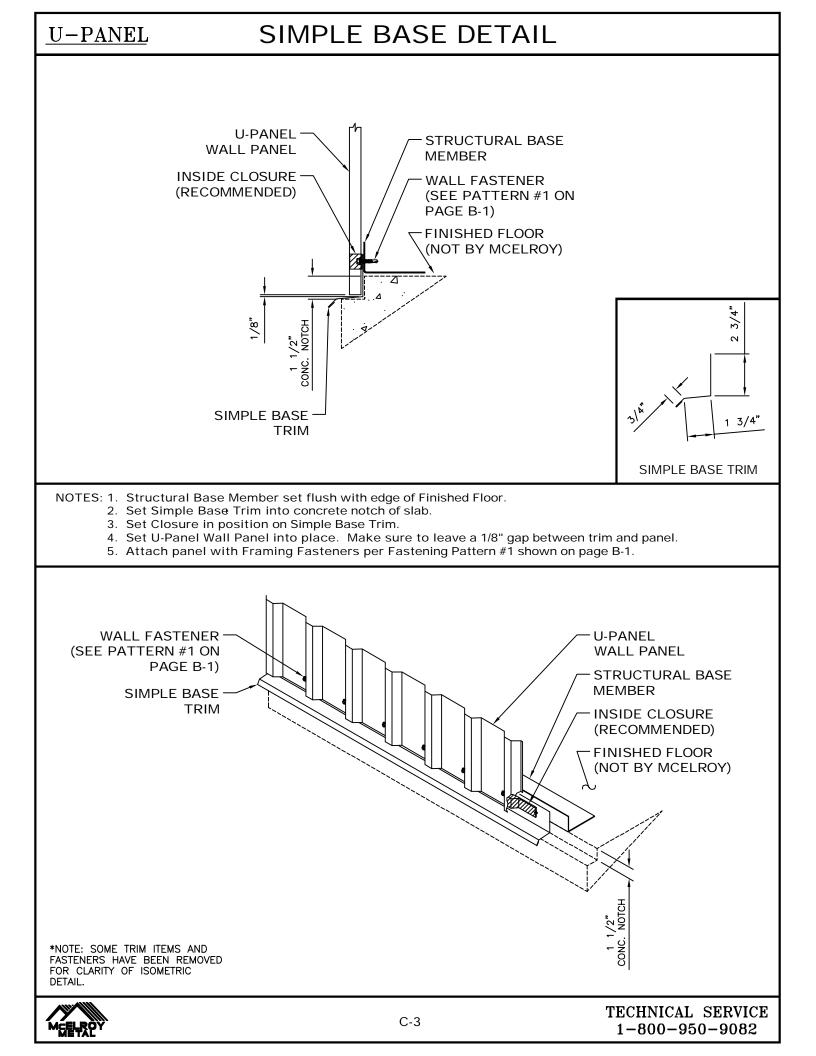

flashings and accessories shown in the installation drawings unless noted otherwise. Panels, flashing and trim shall be installed true and in proper alignment with any exposed fasteners equally spaced for the best appearance. Sealant shall be field applied on a clean, dry surface.

Some field cutting and fitting of panels and flashings is to be expected and to be considered a part of normal installation work. Workmanship shall be of the best industry standards and with installation performed by experienced metal craftsmen.

Oil canning of metal panels is inherent in the product and is not a cause for rejection.

Contents of this manual are subject to change without notice. To confirm this book is the most current copy, please visit McElroy Metal's website at www.mcelroymetal.com.





















### EAVE DETAIL



## EAVE w/ GUTTER DETAIL

**U-PANEL** 







#### **U-PANEL**

## **RIDGE DETAIL**



#### **U-PANEL**

#### RAKE DETAIL







1-800-950-9082



#### HIGH SIDE EAVE DETAIL









### **TYPICAL TRIM LAP DETAIL**





☆ MANUFACTURING LOCATIONS ● SERVICE CENTERS ★ MANUFACTURING AND SERVICE CENTER



| ADELANTO, CA | ASHBURN, GA        | BOSSIER CITY, LA | CLINTON, IL    | DIAMOND, MO |
|--------------|--------------------|------------------|----------------|-------------|
| HOUSTON, TX  | LEWISPORT, KY      | MARSHALL, MI     | MAUSTON, WI    | MERKEL, TX  |
|              | PEACHTREE CITY, GA | SUNNYVALE, TX    | WINCHESTER, VA |             |



TER

17031 Koala Road **Adelanto, CA** 92301

EN

3052 Yadkin Road Chesapeake, VA 23323

409 Lovejoy Road Ft. Wa