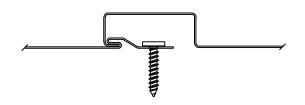

elroymetal.com

## **Nostalgia Board and Batten Panel**

## **Product Data**



**Applications** 

Wall panel. Standard panel lengths from 1'-0" to 20'-0".

<u>Substrates</u> Plywood or OSB.

Standard — 24 GA. ASTM A792 (50 ksi steel) AZ55 — Bare AZ50 — Painted

Manufacturing Roll—formed in factory.

<u>Finishes</u>

Acrylic Coated Galvalume®

Fluoropolymer (Kynar 500® PVDF resin-based)

<u>Pan Conditions</u> Flat Pan

Oil canning is inherent in all metal panels and is not cause for panel

rejection.

Testing \*

Uplift: ASTM E1592 (Pending)

Wind: ASTM E283, ASTM E331 (Pending)

\*Testing and Approvals are product specific. Please inquire

for details\*

All data represented on this sheet may not be applicable to all widths and gauges. Please contact

McElroy Metal for more information.



## **NOSTALGIA BOARD and BATTEN SEAM**



NOSTALGIA BOARD & BATTEN PAGE 1 of 1