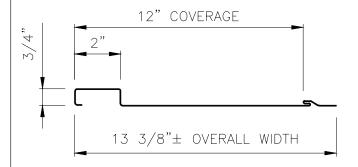

## McELROY METAL, INC



www.mcelroymetal.com

## **Nostalgia Board and Batten Panel**

## **Product Data**



**Applications** 

Wall panel. Standard panel lengths from 1'-0" to 20'-0".

<u>Substrates</u> Plywood or OSB.

Standard — 24 GA. ASTM A792 (50 ksi steel) AZ55 — Bare AZ50 — Painted

Manufacturing Roll—formed in factory.

<u>Finishes</u>

Acrylic Coated Galvalume®

Fluoropolymer (Kynar 500® PVDF resin-based)

<u>Pan Conditions</u> Flat Pan

Oil canning is inherent in all metal panels and is not cause for panel

rejection.

Testing \*

Uplift: ASTM E1592 (Pending)

Wind: ASTM E283, ASTM E331 (Pending)

\*Testing and Approvals are product specific. Please inquire

for details\*

All data represented on this sheet may not be applicable to all widths and gauges. Please contact

McElroy Metal for more information.



## **NOSTALGIA BOARD and BATTEN SEAM**



NOSTALGIA BOARD & BATTEN PAGE 1 of