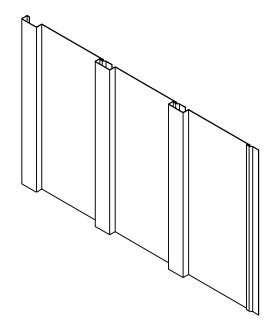

## **Nostalgia Board and Batten Panel**

## **Product Data**

**Applications** 

Wall panel. Standard panel lengths from 1'-0" to 20'-0".

<u>Substrates</u> Plywood or OSB.

Standard — 24 GA. ASTM A792 (50 ksi steel) AZ55 — Bare AZ50 — Painted

Manufacturing Roll—formed in factory.