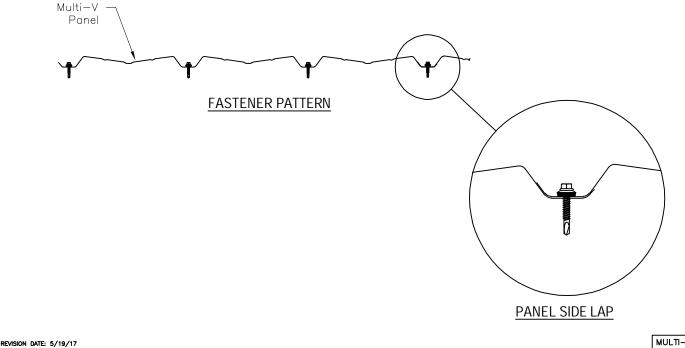

#### **Applications**

Exposed fastener wall panel. Standard panel lengths up to 50'. Please inquire for longer lengths.