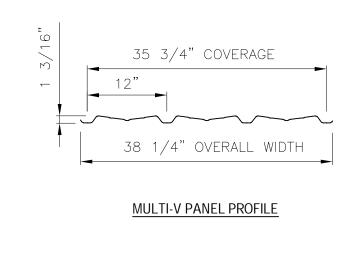

# MCELROY METAL, INC



Product Data

www.mcelroymetal.com

## Multi-V Panel







#### **Applications**

Exposed fastener wall panel. Standard panel lengths up to 50'. Please inquire for longer lengths.

### Substrates

Plywood or Purlins.

#### Material

| Maria Paraturala a                                     |
|--------------------------------------------------------|
| AZ50 - Painted                                         |
| Optional - 24 GA. ASTM A792 (50 ksi steel) AZ55 - Bare |
| AZ50 - Painted                                         |
| - 26 GA. ASTM A792 (80 ksi steel) AZ55 - Bare          |
| AZ50 - Painted                                         |
| Standard - 26 GA. ASTM A792 (50 ksi steel) AZ55 - Bare |

#### Manufacturing

Roll formed in factory.

#### Finishes

Acrylic Coated Galvalume® Fluoropolymer (Kynar 500® PVDF resin-based) Siliconized Polye