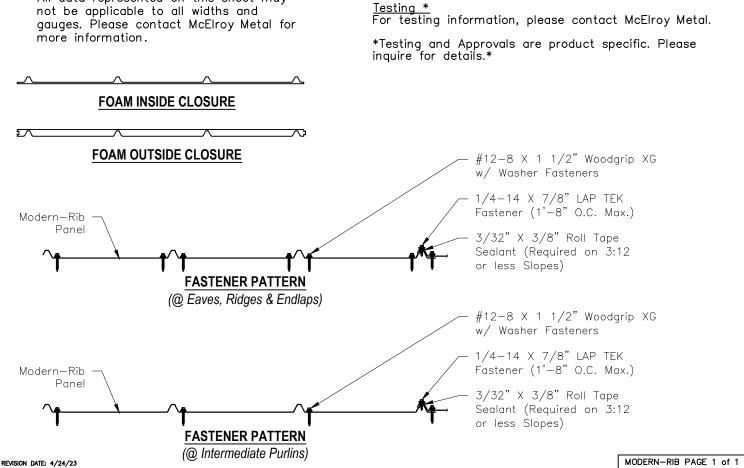

#### Pan Conditions Striated

\*Oil canning is inherent in all metal panels and is not cause for panel rejection.\*