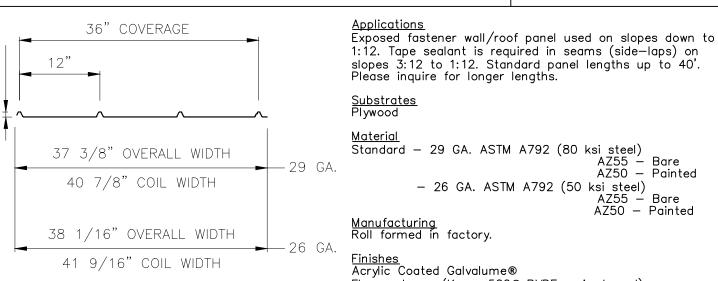

### MODERN-RIB PANEL PROFILE

NOTE:

All data represented on this sheet may

## **Product Data**

slopes 3:12 to 1:12. Standard panel lengths up to 40'. Please inquire for longer length's. <u>Substrates</u> Plywood **Material** 

Standard - 29 GA. ASTM A792 (80 ksi steel) AZ55 — Bare AZ50 - Painted – 26 GA. ASTM A792 (50 ksi steel) AZ55 – Bare AZ50 - Painted