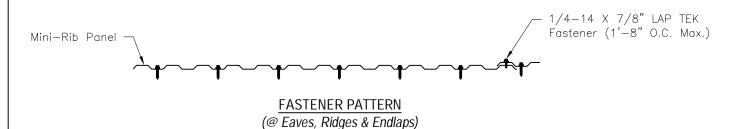

#### **Applications**

Exposed fastener wall panel. <u>Not</u> recommended for roof applications. Standard panel lengths up to 40'. Please inquire for longer lengths.