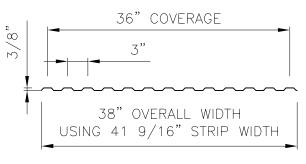

# McELROY METAL, INC



www.mcelroymetal.com

## Mini-Rib Panel

## **Product Data**



#### MINI-RIB PROFILE

#### **Applications**

Exposed fastener wall panel. <u>Not</u> recommended for roof applications. Standard panel lengths up to 40'. Please inquire for longer lengths.

#### Substrates

Plywood or Girts.

#### **Material**

Standard - 26 GA. ASTM A792 (50 ksi steel) AZ55 - Bare

AZ50 - Painted

Optional - 24 GA. ASTM A792 (50 ksi steel) AZ55 - Bare

AZ50 - Painted

- 29GA. ASTM A792 (80 ksi steel) AZ55 - Bare

AZ50 - Painted

#### Manufacturing

Roll formed in factory. (Bossier plant only)

#### **Finishes**

Acrylic Coated Galvalume® Fluoropolymer (Kynar 500® PVDF resin-based) Siliconized Polyester and Polyester

#### Pan Conditions

Oil canning is inherent in all metal panels and is not cause for panel rejection.

### NOTE:

All data represented on this sheet may