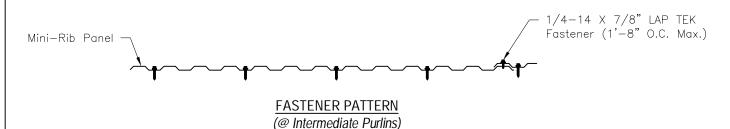

#### **Applications**

Exposed fastener wall panel. <u>Not</u> recommended for roof applications. Standard panel lengths up to 40'. Please inquire for longer lengths.