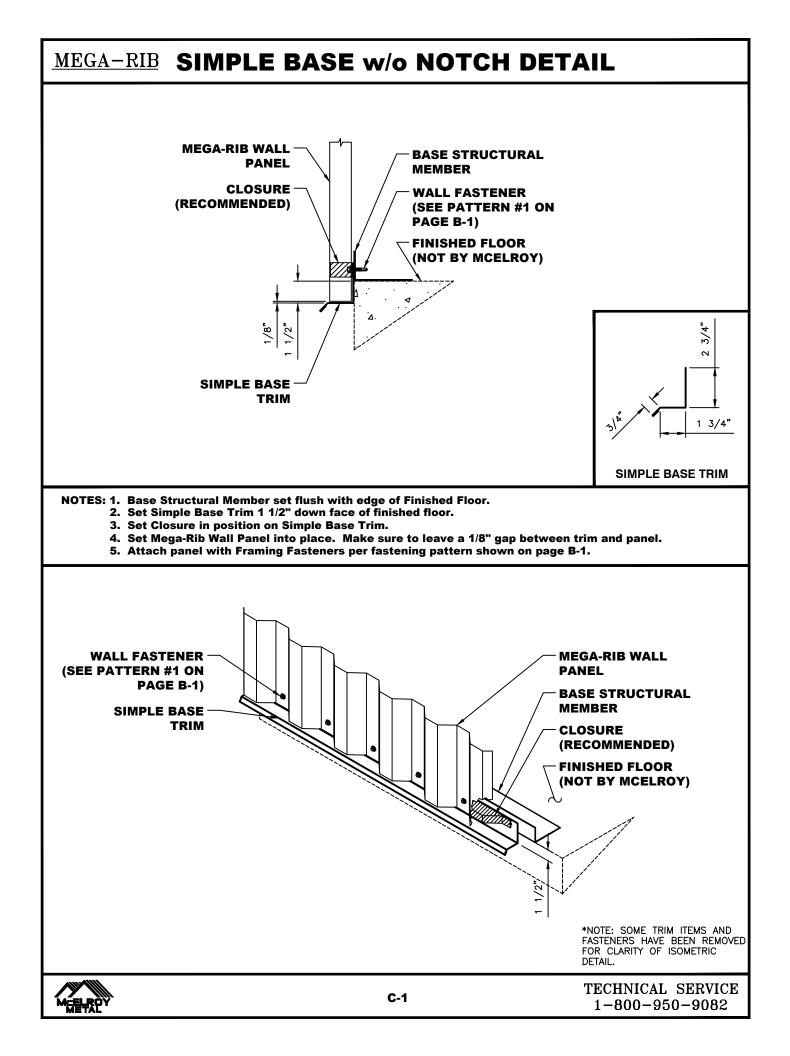

otherwise. Panels, flashing and trim shall be installed true and in proper alignment with any exposed fasteners equally spaced for the best appearance. Sealant shall be field applied on a clean, dry surface.

Some field cutting and fitting of panels and flashings is to be expected and to be considered a part of normal installation work. Workmanship shall be of the best industry standards and with installation performed by experienced metal craftsmen.

Oil canning of metal panels is inherent in the product and is not a cause for rejection. Striated panels are recommended as they reduce the appearance of oil canning.

Contents of this manual are subject to change without notice. To confirm this book is the most current copy, please visit McElroy Metal's website at www.mcelroymetal.com.

















































### MEGA-RIB RAKE (OFF-MODULE) DETAIL









☆ MANUFACTURING LOCATIONS ● SERVICE CENTERS ★ MANUFACTURING AND SERVICE CENTER



Website: www.mcelroymetal.com · E-mail: info@mcelroymetal.com

MM502

Rev. 10-23