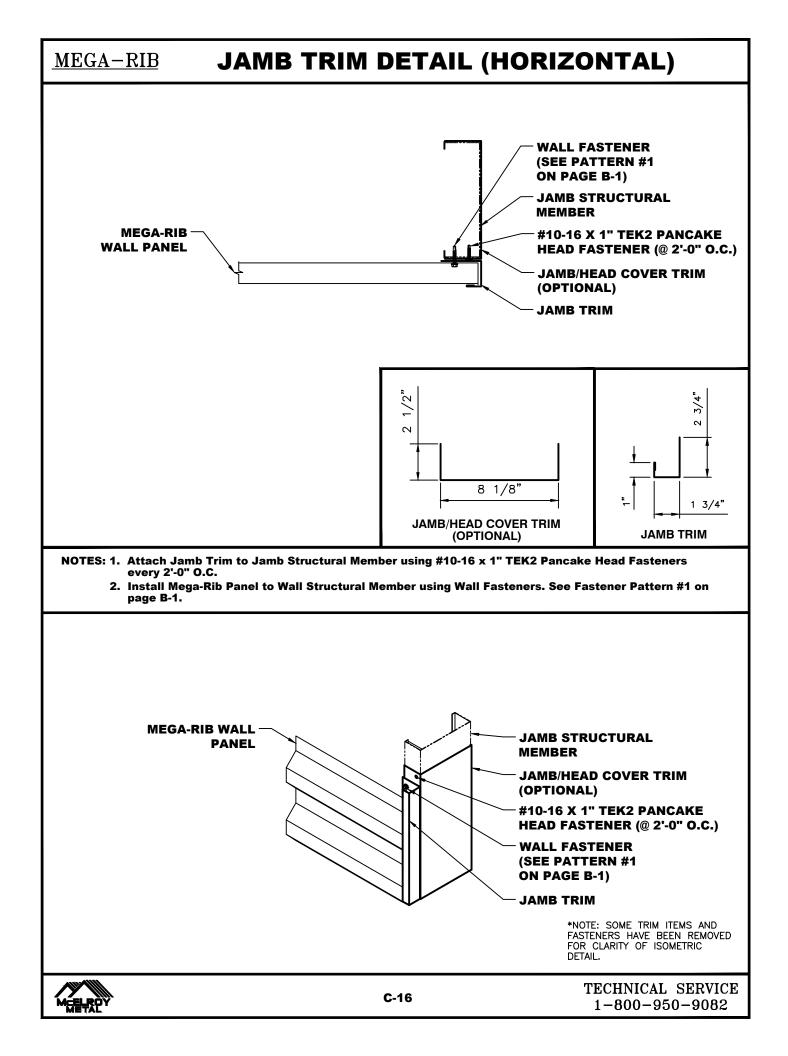

d trim shall be installed true and in proper alignment with any exposed fasteners equally spaced for the best appearance. Sealant shall be field applied on a clean, dry surface.

Some field cutting and fitting of panels and flashings is to be expected and to be considered a part of normal installation work. Workmanship shall be of the best industry standards and with installation performed by experienced metal craftsmen.

Oil canning of metal panels is inherent in the product and is not a cause for rejection. Striated panels are recommended as they reduce the appearance of oil canning.

Contents of this manual are subject to change without notice. To confirm this book is the most current copy, please visit McElroy Metal's website at www.mcelroymetal.com.

















































### MEGA-RIB RAKE (OFF-MODULE) DETAIL









☆ MANUFACTURING LOCATIONS ● SERVICE CENTERS ★ MANUFACTURING AND SERVICE CENTER



Website: www.mcelroymetal.com · E-mail: info@mcelroymetal.com

MM502

Rev. 10-23