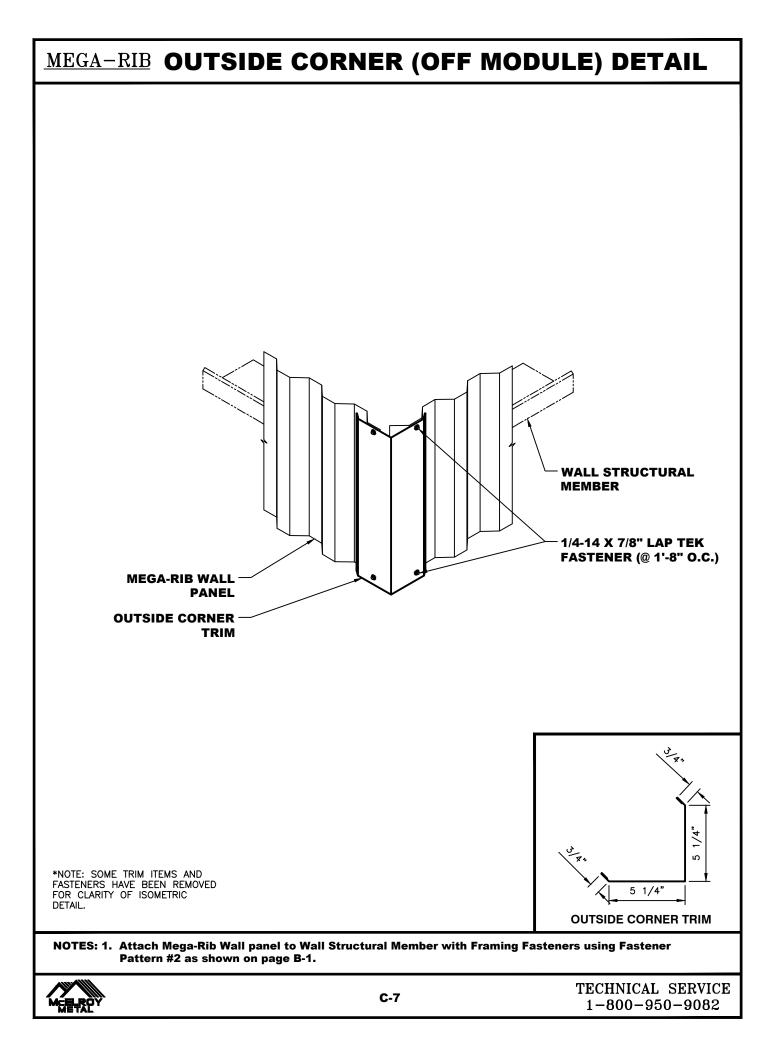

## **GENERAL NOTES**

The details shown on the following pages are suggestions or guidelines for installing the Mega-Rib wall and roof panel system. The installation details shown here are proven methods of construction, but they are not intended to cover all building requirements, designs or codes. The details may require changes or revisions due to individual project conditions.

Installation procedures shall be in accordance with the manufacturer's printed instructions, details or approved shop drawings. Installers should thoroughly familiarized themselves with all instructions prior to beginning the installation process.

The designer/installer is responsible to ensure the following:

That the details here meet the particular building requirements.

That adequate water tightness is maintained.

That a proper uniform substructure is used to avoid panel distortion and that the substructure meets necessary code requirements.

That all supporting members have been examined and are straight, level and plumb.

McElroy Metal can provide all flashings and accessories shown in the installation drawings unless noted otherwise. Panels, flashing and trim shall be installed true and in proper alignment with any exposed fasteners equally spaced for the best appearance. Sealant shall be field applied on a clean, dry surface.