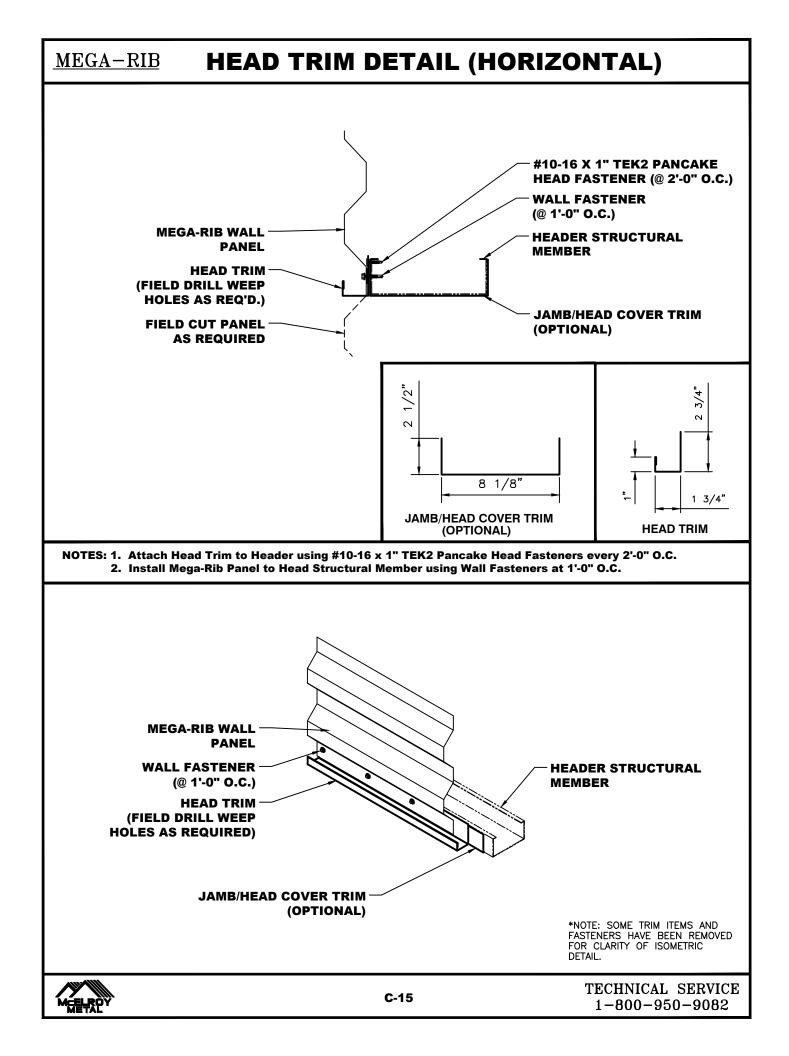

and trim shall be installed true and in proper alignment with any exposed fasteners equally spaced for the best appearance. Sealant shall be field applied on a clean, dry surface.

Some field cutting and fitting of panels and flashings is to be expected and to be considered a part of normal installation work. Workmanship shall be of the best industry standards and with installation performed by experienced metal craftsmen.

Oil canning of metal panels is inherent in the product and is not a cause for rejection. Striated panels are recommended as they reduce the appearance of oil canning.

Contents of this manual are subject to change without notice. To confirm this book is the most current copy, please visit McElroy Metal's website at www.mcelroymetal.com.

















































### MEGA-RIB RAKE (OFF-MODULE) DETAIL









☆ MANUFACTURING LOCATIONS ● SERVICE CENTERS ★ MANUFACTURING AND SERVICE CENTER



Website: www.mcelroymetal.com · E-mail: info@mcelroymetal.com

MM502

Rev. 10-23