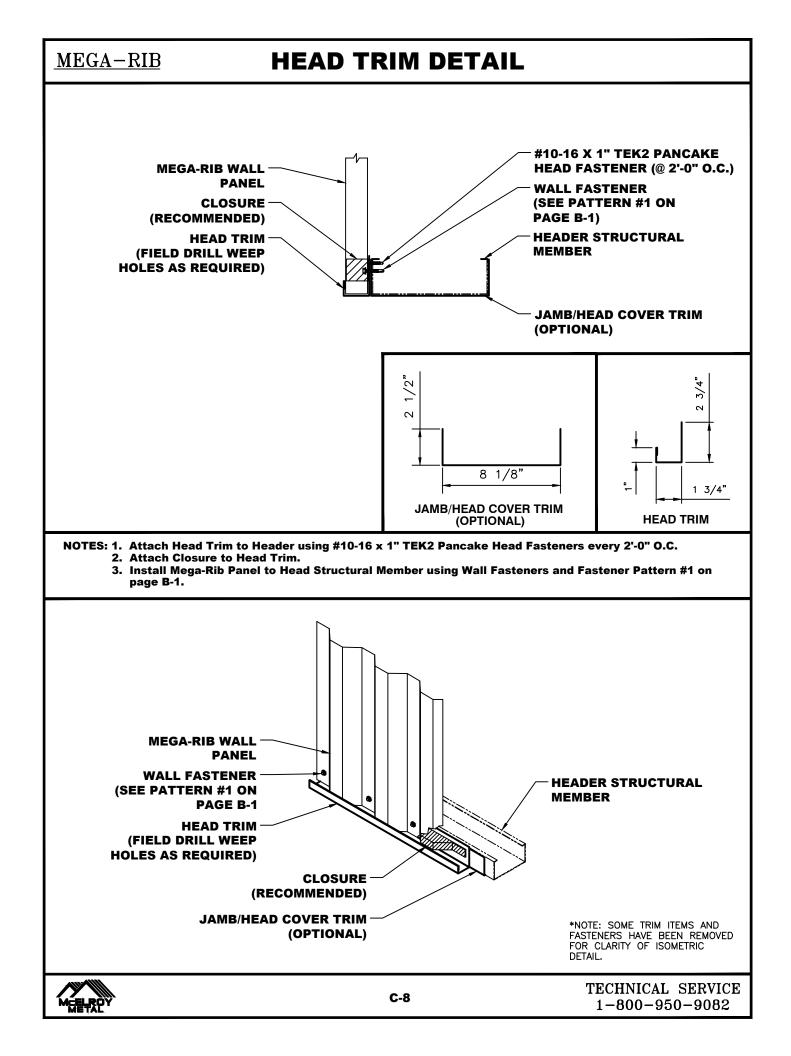

## **GENERAL NOTES**

The details shown on the following pages are suggestions or guidelines for installing the Mega-Rib wall and roof panel system. The installation details shown here are proven methods of construction, but they are not intended to cover all building requirements, designs or codes. The details may require changes or revisions due to individual project conditions.

Installation procedures shall be in accordance with the manufacturer's printed instructions, details or approved shop drawings. Installers should thoroughly familiarized themselves with all instructions prior to beginning the installation process.

The designer/installer is responsible to ensure the following:

That the details here meet the particular building requirements.

That adequate water tightness is maintained.

That a proper uniform substructure is used to avoid panel distortion and that the substructure meets necessary code requirements.

That all supporting members have been examined and are straight, level and plumb.

McElroy Metal can provide all flashings and accessories shown in the installation drawings unless noted otherwise. Panels, flashing and trim shall be installed true and in proper alignment with any exposed fasteners equally spaced for the best appearance. Sealant shall be field applied on a clean, dry surface.

Some field cutting and fitting of panels and flashings is to be expected and to be considered a part of normal installation work. Workmanship shall be of the best industry standards and with installation performed by experienced metal craftsmen.