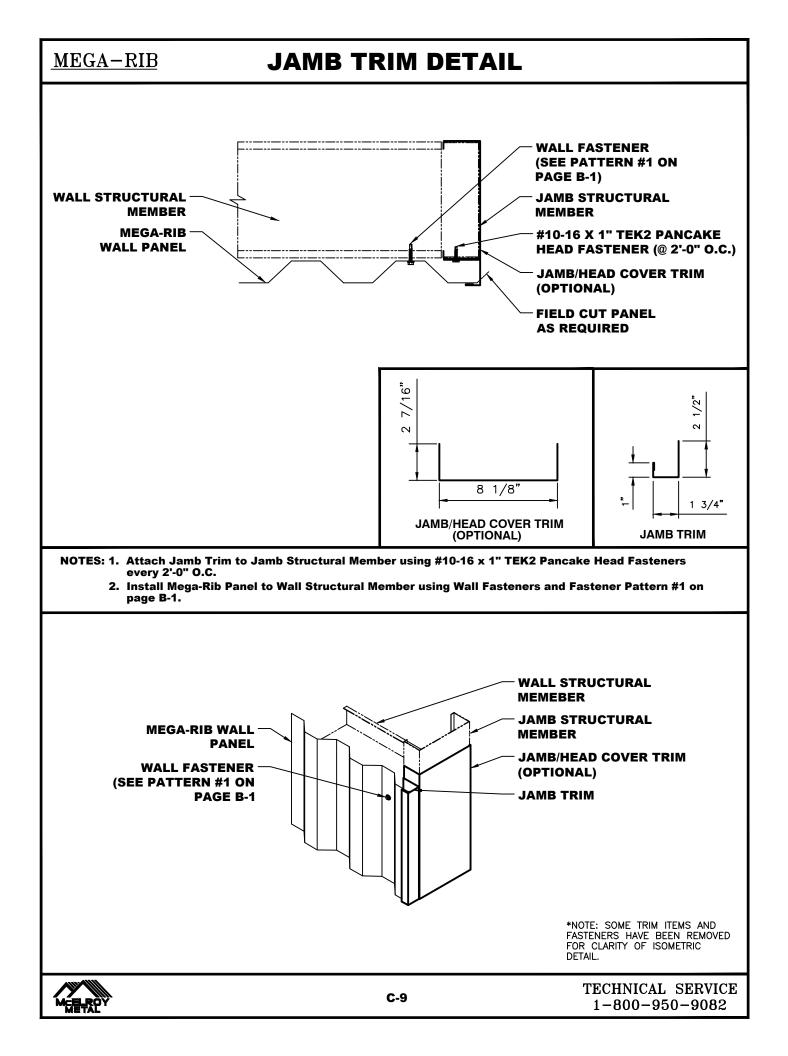

## **GENERAL NOTES**

The details shown on the following pages are suggestions or guidelines for installing the Mega-Rib wall and roof panel system. The installation details shown here are proven methods of construction, but they are not intended to cover all building requirements, designs or codes. The details may require changes or revisions due to individual project conditions.

Installation procedures shall be in accordance with the manufacturer's printed instructions, details or approved shop drawings. Installers should thoroughly familiarized themselves with all instructions prior to beginning the installation process.

The designer/installer is responsible to ensure the following:

That the details here meet the particular building requirements.

That adequate water tightness is maintained.

That a proper uniform substructure is used to avoid panel distortion and that the substructure meets necessary code requirements.

That all supporting members have been examined and are straight, level and plumb.

McElroy Metal can provide all flashings and accessories shown in the installation drawings unless noted otherwise. Panels, flashing and trim shall be installed true and in proper alignment with any exposed fasteners equally spaced for the best appearance. Sealant shall be field applied on a clean, dry surface.

Some field cutting and fitting of panels and flashings is to be expected and to be considered a part of normal installation work. Workmanship shall be of the best industry standards and with installation performed by experienced metal craftsmen.