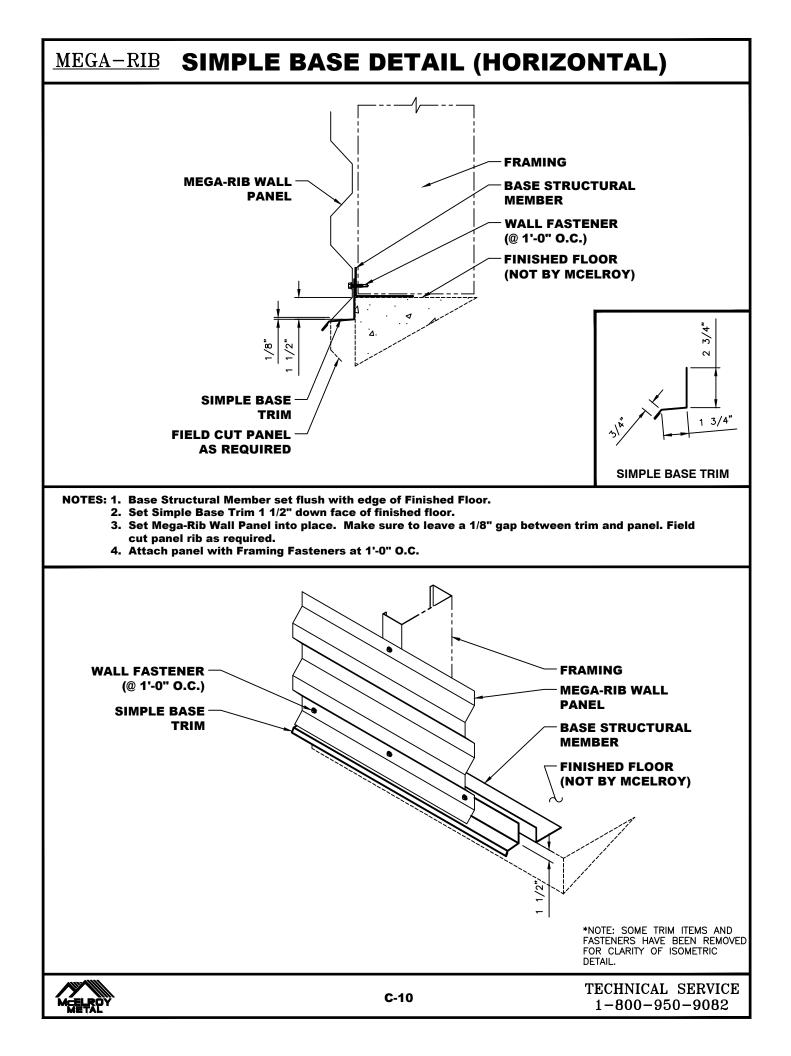

## **GENERAL NOTES**

The details shown on the following pages are suggestions or guidelines for installing the Mega-Rib wall and roof panel system. The installation details shown here are proven methods of construction, but they are not intended to cover all building requirements, designs or codes. The details may require changes or revisions due to individual project conditions.

Installation procedures shall be in accordance with the manufacturer's printed instructions, details or approved shop drawings. Installers should thoroughly familiarized themselves with all instructions prior to beginning the installation process.

The designer/installer is responsible to ensure the following:

That the details here meet the particular building requirements.

That adequate water tightness is maintained.

That a proper uniform substructure is used to avoid panel distortion and that the substructure meets necessary code requirements.

That all supporting members have been examined and are straight, level and plumb.

McElroy Metal can provide all flashings and accessories shown in the installation drawings unless noted otherwise. Panels, flashing and trim shall be installed true and in proper alignment with any exposed fasteners equally spaced for the best appearance. Sealant shall be field applied on a clean, dry surface.

Some field cutting and fitting of panels and flashings is to be expected and to be considered a part of normal installation work. Workmanship shall be of the best industry standards and with installation performed by experienced metal craftsmen.