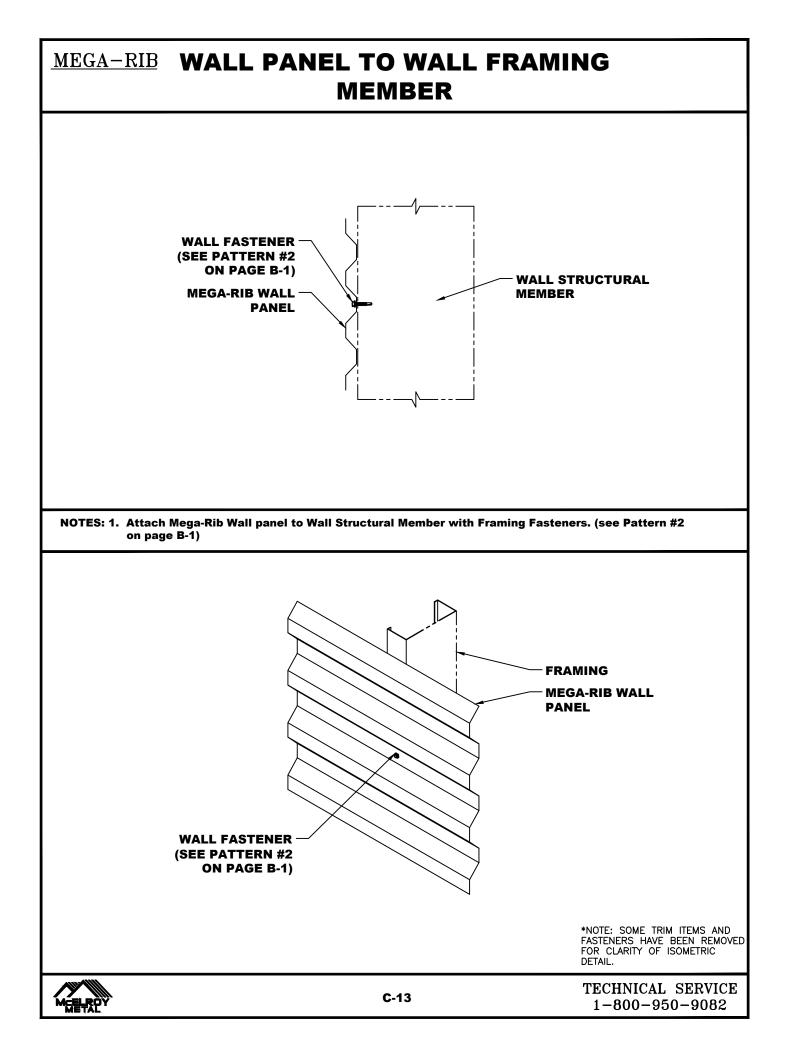

ing and trim shall be installed true and in proper alignment with any exposed fasteners equally spaced for the best appearance. Sealant shall be field applied on a clean, dry surface.

Some field cutting and fitting of panels and flashings is to be expected and to be considered a part of normal installation work. Workmanship shall be of the best industry standards and with installation performed by experienced metal craftsmen.

Oil canning of metal panels is inherent in the product and is not a cause for rejection. Striated panels are recommended as they reduce the appearance of oil canning.

Contents of this manual are subject to change without notice. To confirm this book is the most current copy, please visit McElroy Metal's website at www.mcelroymetal.com.

















































### MEGA-RIB RAKE (OFF-MODULE) DETAIL









☆ MANUFACTURING LOCATIONS ● SERVICE CENTERS ★ MANUFACTURING AND SERVICE CENTER



Website: www.mcelroymetal.com · E-mail: info@mcelroymetal.com

MM502

Rev. 10-23