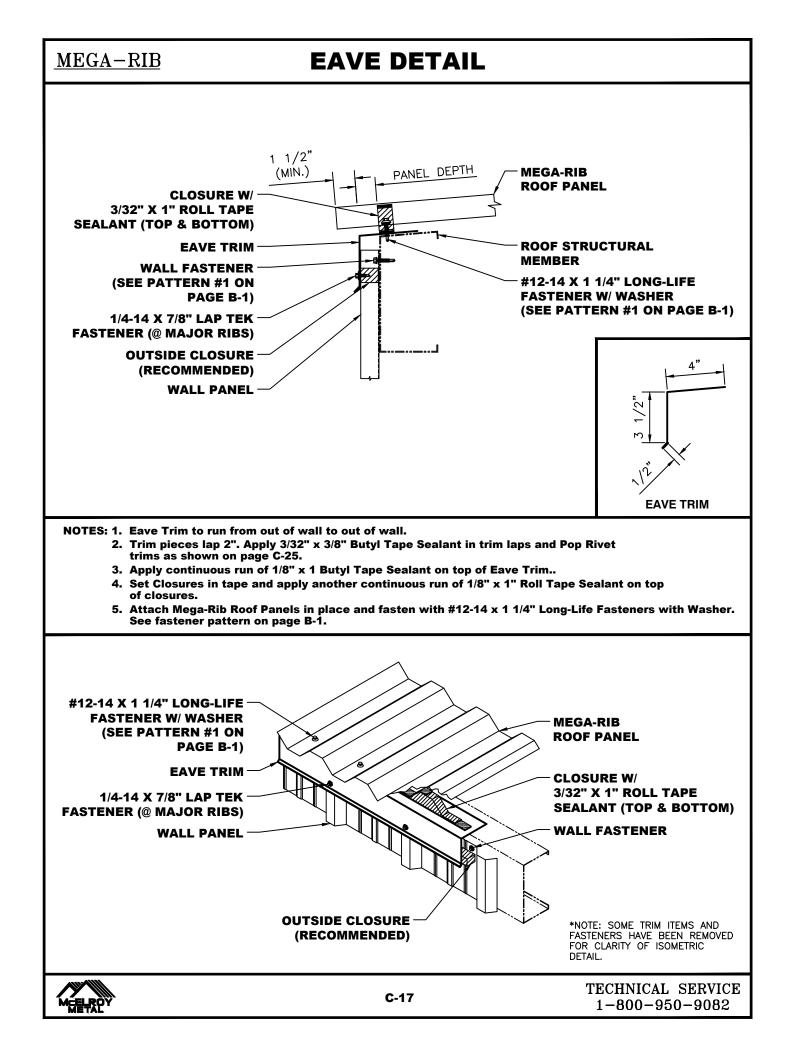

trim shall be installed true and in proper alignment with any exposed fasteners equally spaced for the best appearance. Sealant shall be field applied on a clean, dry surface.

Some field cutting and fitting of panels and flashings is to be expected and to be considered a part of normal installation work. Workmanship shall be of the best industry standards and with installation performed by experienced metal craftsmen.

Oil canning of metal panels is inherent in the product and is not a cause for rejection. Striated panels are recommended as they reduce the appearance of oil canning.

Contents of this manual are subject to change without notice. To confirm this book is the most current copy, please visit McElroy Metal's website at www.mcelroymetal.com.

















































### MEGA-RIB RAKE (OFF-MODULE) DETAIL









☆ MANUFACTURING LOCATIONS ● SERVICE CENTERS ★ MANUFACTURING AND SERVICE CENTER



Website: www.mcelroymetal.com · E-mail: info@mcelroymetal.com

MM502

Rev. 10-23