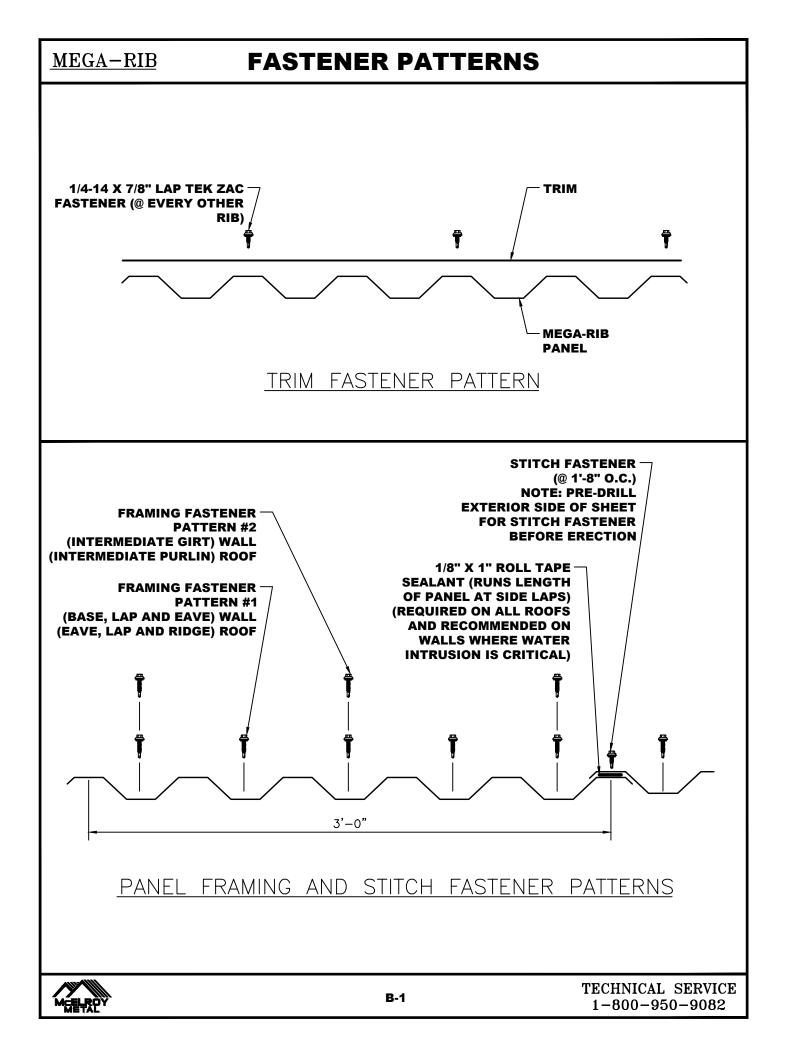

d otherwise. Panels, flashing and trim shall be installed true and in proper alignment with any exposed fasteners equally spaced for the best appearance. Sealant shall be field applied on a clean, dry surface.

Some field cutting and fitting of panels and flashings is to be expected and to be considered a part of normal installation work. Workmanship shall be of the best industry standards and with installation performed by experienced metal craftsmen.

Oil canning of metal panels is inherent in the product and is not a cause for rejection. Striated panels are recommended as they reduce the appearance of oil canning.

Contents of this manual are subject to change without notice. To confirm this book is the most current copy, please visit McElroy Metal's website at www.mcelroymetal.com.

















































### MEGA-RIB RAKE (OFF-MODULE) DETAIL









☆ MANUFACTURING LOCATIONS ● SERVICE CENTERS ★ MANUFACTURING AND SERVICE CENTER



Website: www.mcelroymetal.com · E-mail: info@mcelroymetal.com

MM502

Rev. 10-23