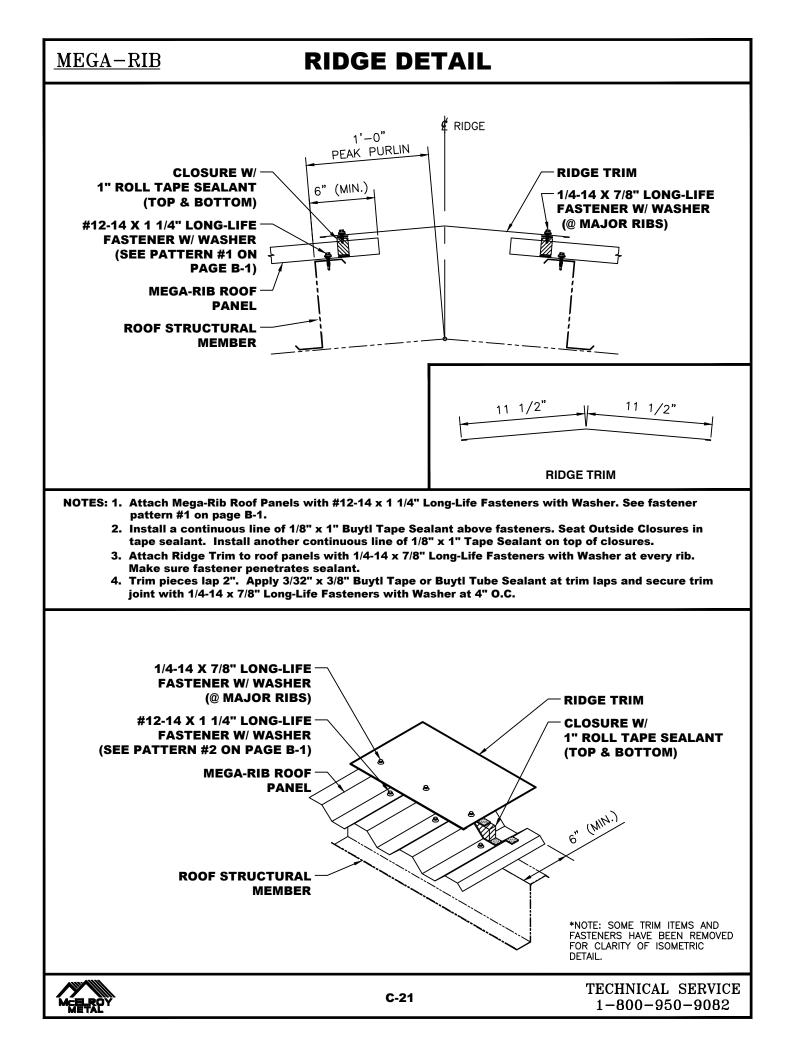

#### ROOF DETAILS:

| C-17 | EAVE DETAIL                |
|------|----------------------------|
| C-18 | EAVE w/ GUTTER DETAIL      |
| C-19 | END LAP DETAIL             |
| C-20 | INTERMEDIATE PURLIN DETAIL |
| C-21 | RIDGE DETAIL               |
| C-22 | RAKE DETAIL                |
| C-23 | RAKE OFF-MODULE DETAIL     |
| C-24 | HIGH SIDE EAVE DETAIL      |
| C-25 | TRIM LAP DETAILS           |
|      |                            |