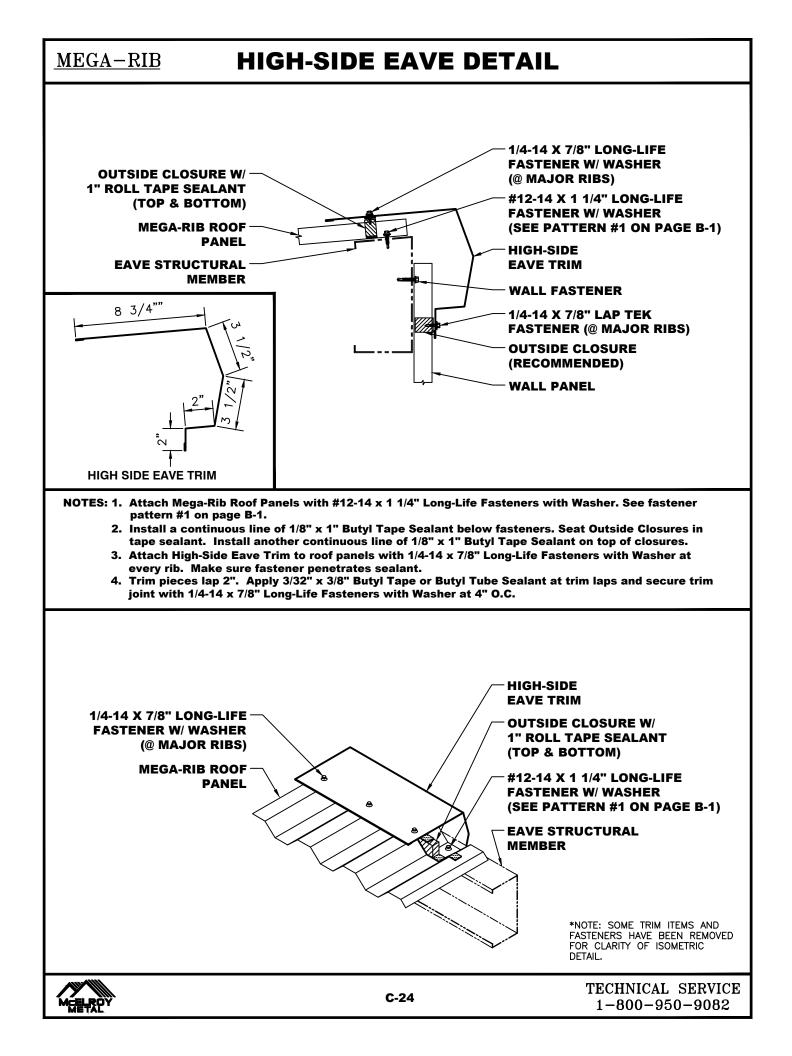

#### ROOF DETAILS:

| C-17 | EAVE DETAIL                |
|------|----------------------------|
| C-18 | EAVE w/ GUTTER DETAIL      |
| C-19 | END LAP DETAIL             |
| C-20 | INTERMEDIATE PURLIN DETAIL |
| C-21 | RIDGE DETAIL               |
| C-22 | RAKE DETAIL                |
| C-23 | RAKE OFF-MODULE DETAIL     |
| C-24 | HIGH SIDE EAVE DETAIL      |
| C-25 | TRIM LAP DETAILS           |
|      |                            |