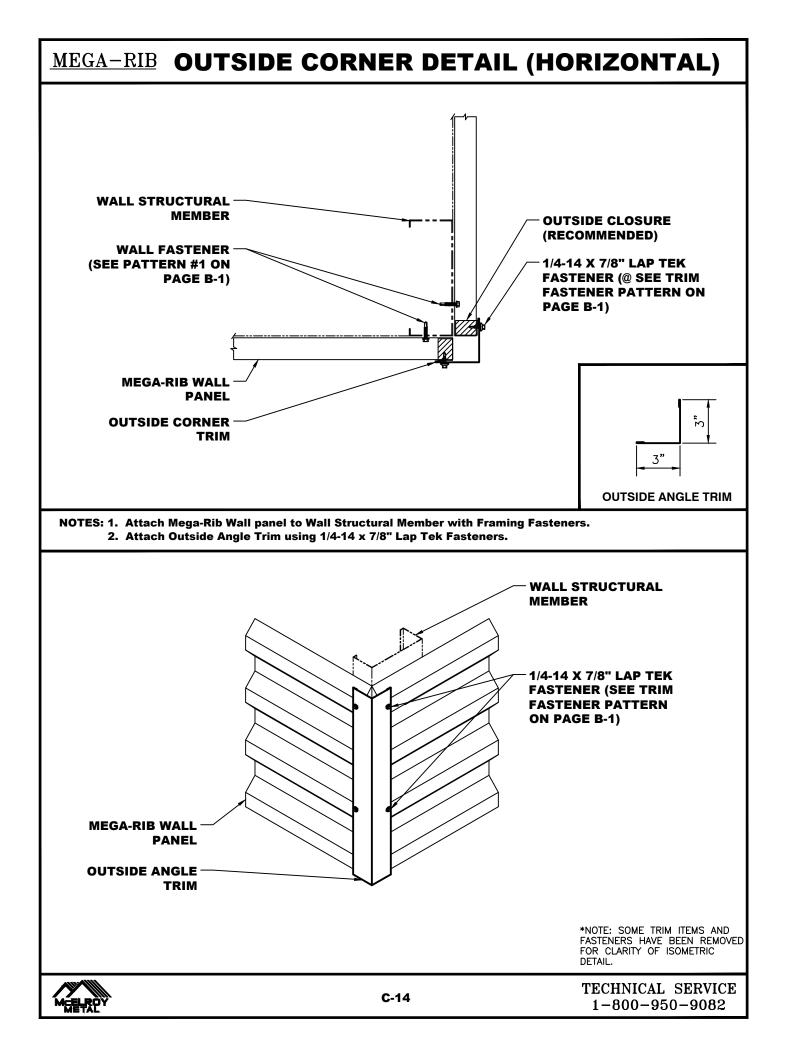

g and trim shall be installed true and in proper alignment with any exposed fasteners equally spaced for the best appearance. Sealant shall be field applied on a clean, dry surface.

Some field cutting and fitting of panels and flashings is to be expected and to be considered a part of normal installation work. Workmanship shall be of the best industry standards and with installation performed by experienced metal craftsmen.

Oil canning of metal panels is inherent in the product and is not a cause for rejection. Striated panels are recommended as they reduce the appearance of oil canning.

Contents of this manual are subject to change without notice. To confirm this book is the most current copy, please visit McElroy Metal's website at www.mcelroymetal.com.

















































### MEGA-RIB RAKE (OFF-MODULE) DETAIL









☆ MANUFACTURING LOCATIONS ● SERVICE CENTERS ★ MANUFACTURING AND SERVICE CENTER



Website: www.mcelroymetal.com · E-mail: info@mcelroymetal.com

MM502

Rev. 10-23