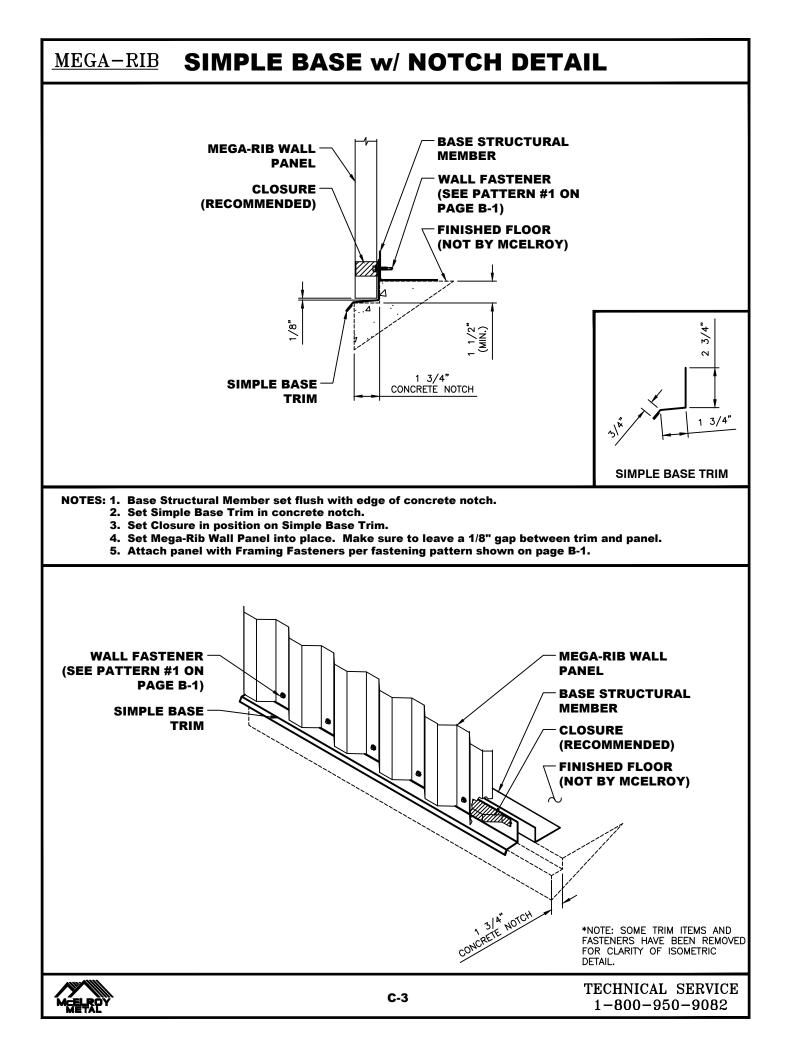

rwise. Panels, flashing and trim shall be installed true and in proper alignment with any exposed fasteners equally spaced for the best appearance. Sealant shall be field applied on a clean, dry surface.

Some field cutting and fitting of panels and flashings is to be expected and to be considered a part of normal installation work. Workmanship shall be of the best industry standards and with installation performed by experienced metal craftsmen.

Oil canning of metal panels is inherent in the product and is not a cause for rejection. Striated panels are recommended as they reduce the appearance of oil canning.

Contents of this manual are subject to change without notice. To confirm this book is the most current copy, please visit McElroy Metal's website at www.mcelroymetal.com.

















































### MEGA-RIB RAKE (OFF-MODULE) DETAIL









☆ MANUFACTURING LOCATIONS ● SERVICE CENTERS ★ MANUFACTURING AND SERVICE CENTER



Website: www.mcelroymetal.com · E-mail: info@mcelroymetal.com

MM502

Rev. 10-23