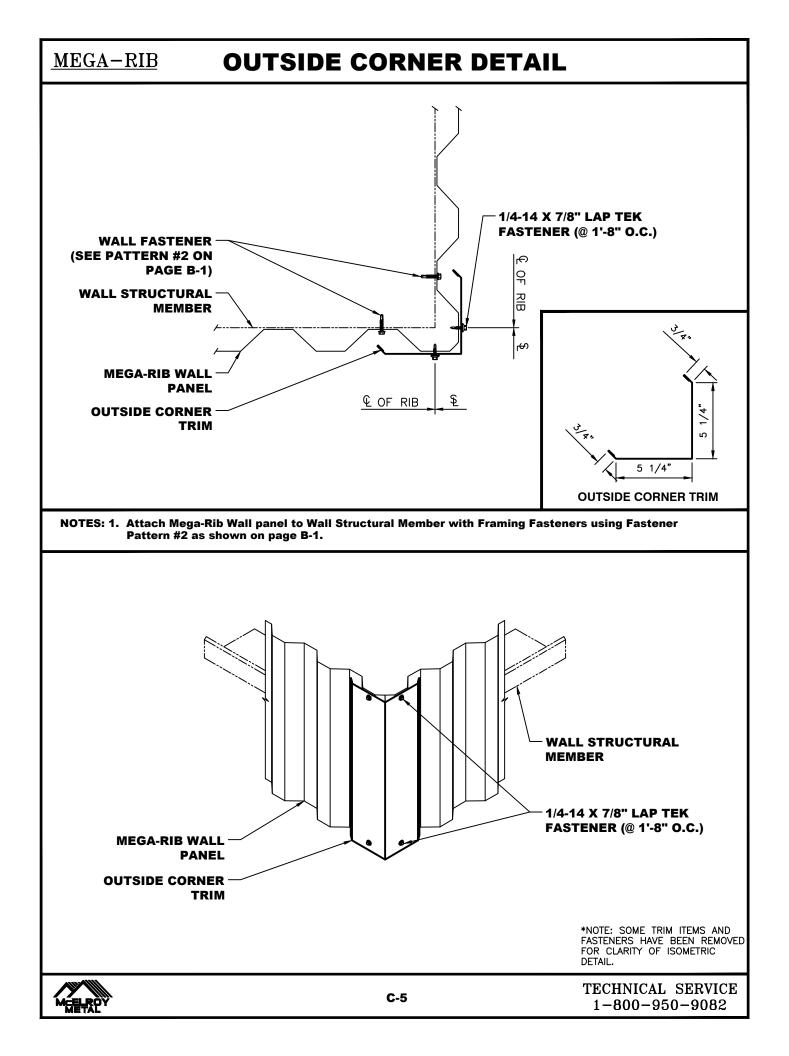

## **GENERAL NOTES**

The details shown on the following pages are suggestions or guidelines for installing the Mega-Rib wall and roof panel system. The installation details shown here are proven methods of construction, but they are not intended to cover all building requirements, designs or codes. The details may require changes or revisions due to individual project conditions.

Installation procedures shall be in accordance with the manufacturer's printed instructions, details or approved shop drawings. Installers should thoroughly familiarized themselves with all instructions prior to beginning the installation process.

The designer/installer is responsible to ensure the following:

That the details here meet the particular building requirements.

That adequate water tightness is maintained.

That a proper uniform substructure is used to avoid panel distortion and that the substructure meets necessary code requirements.

That all supporting members have been examined and are straight, level and plumb.

McElroy Metal can provide all flashings and accessories shown in the installation drawings unless noted otherwise. Panels, flashing and trim shall be installed true and in proper alignment with any exposed fasteners equally spaced for the best appearance. Sealant shall be field applied on a clean, dry surface.