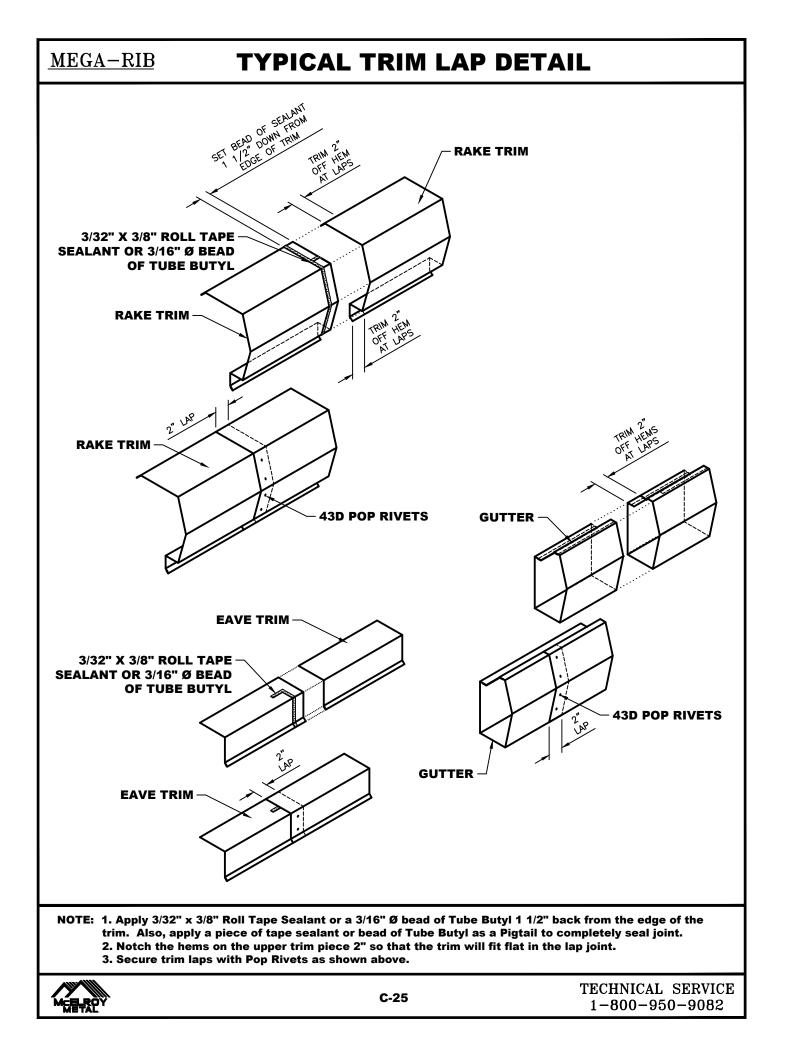

#### ROOF DETAILS:

| C-17 | EAVE DETAIL                |
|------|----------------------------|
| C-18 | EAVE w/ GUTTER DETAIL      |
| C-19 | END LAP DETAIL             |
| C-20 | INTERMEDIATE PURLIN DETAIL |
| C-21 | RIDGE DETAIL               |
| C-22 | RAKE DETAIL                |
| C-23 | RAKE OFF-MODULE DETAIL     |
| C-24 | HIGH SIDE EAVE DETAIL      |
| C-25 | TRIM LAP DETAILS           |
|      |                            |