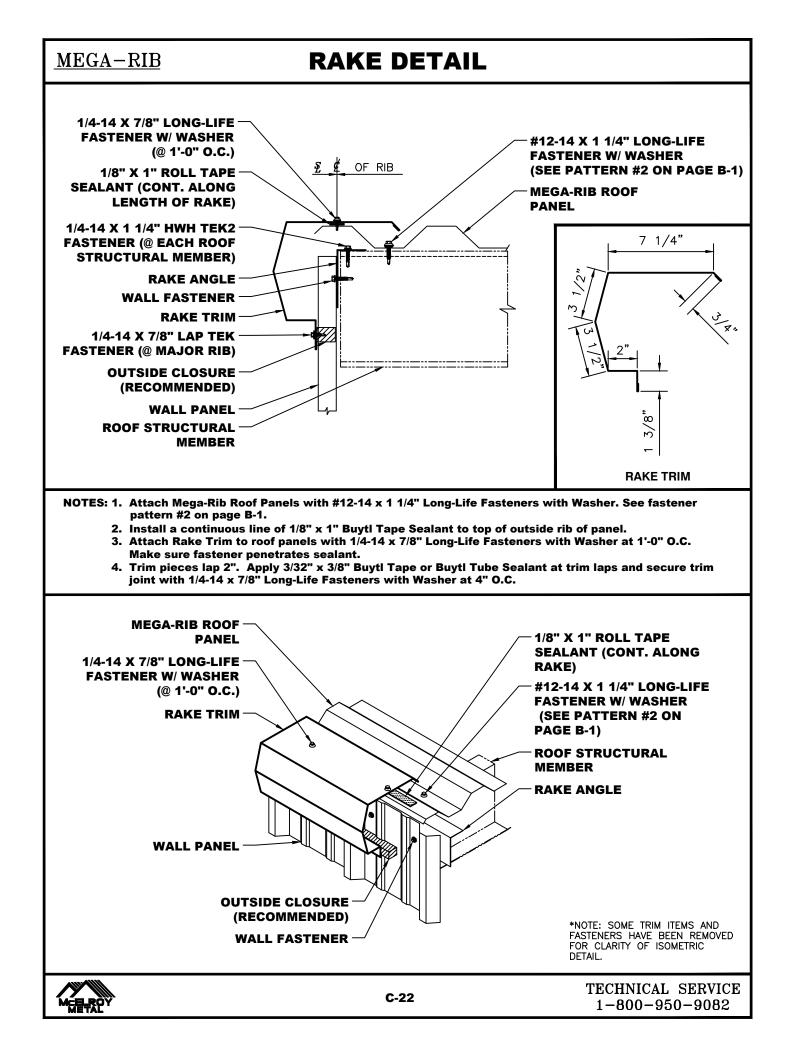

#### ROOF DETAILS:

| C-17 | EAVE DETAIL                |
|------|----------------------------|
| C-18 | EAVE w/ GUTTER DETAIL      |
| C-19 | END LAP DETAIL             |
| C-20 | INTERMEDIATE PURLIN DETAIL |
| C-21 | RIDGE DETAIL               |
| C-22 | RAKE DETAIL                |
| C-23 | RAKE OFF-MODULE DETAIL     |
| C-24 | HIGH SIDE EAVE DETAIL      |
| C-25 | TRIM LAP DETAILS           |
|      |                            |