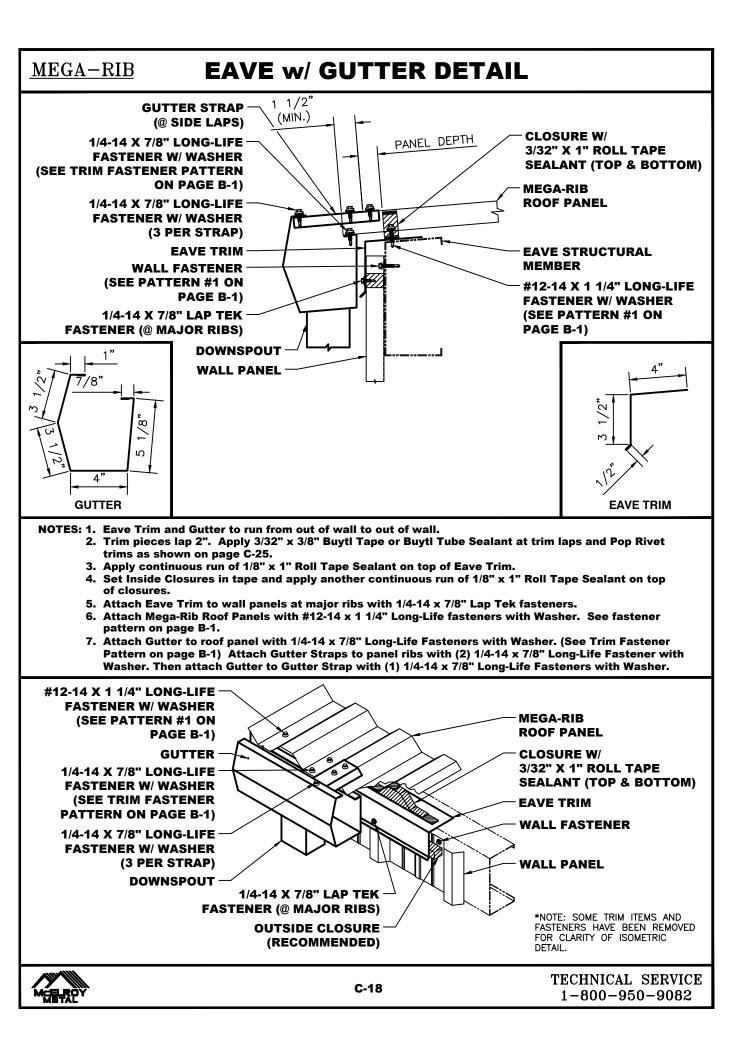

im shall be installed true and in proper alignment with any exposed fasteners equally spaced for the best appearance. Sealant shall be field applied on a clean, dry surface.

Some field cutting and fitting of panels and flashings is to be expected and to be considered a part of normal installation work. Workmanship shall be of the best industry standards and with installation performed by experienced metal craftsmen.

Oil canning of metal panels is inherent in the product and is not a cause for rejection. Striated panels are recommended as they reduce the appearance of oil canning.

Contents of this manual are subject to change without notice. To confirm this book is the most current copy, please visit McElroy Metal's website at www.mcelroymetal.com.

















































### MEGA-RIB RAKE (OFF-MODULE) DETAIL









☆ MANUFACTURING LOCATIONS ● SERVICE CENTERS ★ MANUFACTURING AND SERVICE CENTER



Website: www.mcelroymetal.com · E-mail: info@mcelroymetal.com

MM502

Rev. 10-23