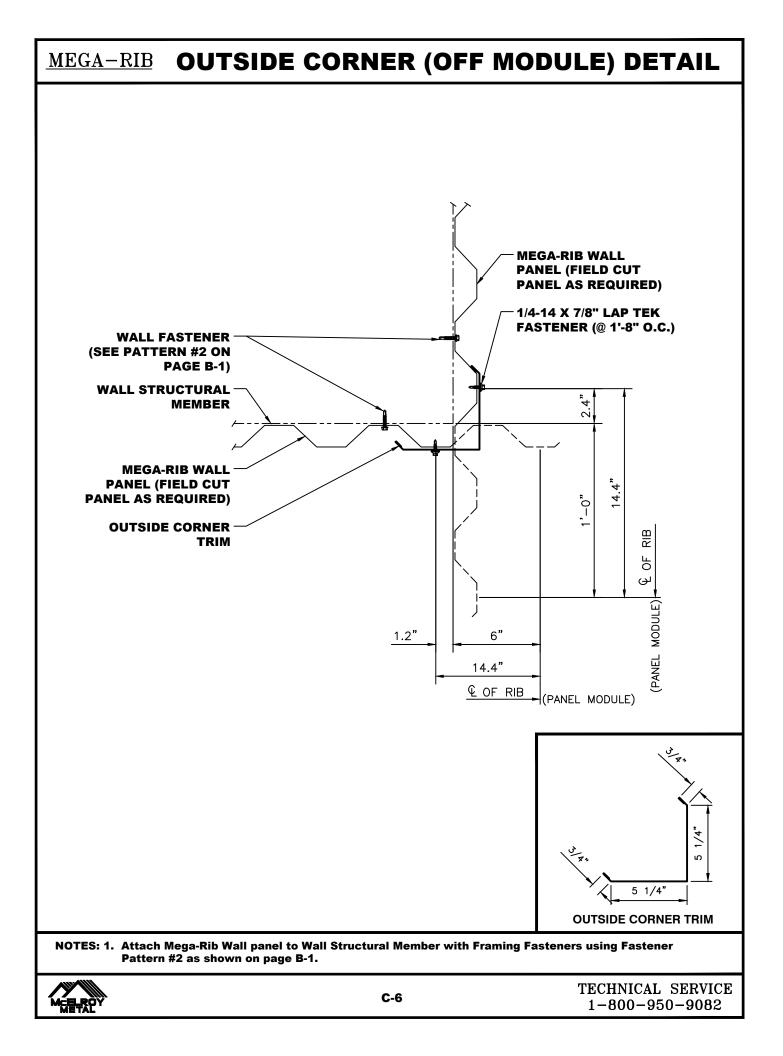

## **GENERAL NOTES**

The details shown on the following pages are suggestions or guidelines for installing the Mega-Rib wall and roof panel system. The installation details shown here are proven methods of construction, but they are not intended to cover all building requirements, designs or codes. The details may require changes or revisions due to individual project conditions.

Installation procedures shall be in accordance with the manufacturer's printed instructions, details or approved shop drawings. Installers should thoroughly familiarized themselves with all instructions prior to beginning the installation process.

The designer/installer is responsible to ensure the following:

That the details here meet the particular building requirements.

That adequate water tightness is maintained.

That a proper uniform substructure is used to avoid panel distortion and that the substructure meets necessary code requirements.

That all supporting members have been examined and are straight, level and plumb.

McElroy Metal can provide all flashings and accessories shown in the installation drawings unless noted otherwise. Panels, flashing and trim shall be installed true and in proper alignment with any exposed fasteners equally spaced for the best appearance. Sealant shall be field applied on a clean, dry surface.