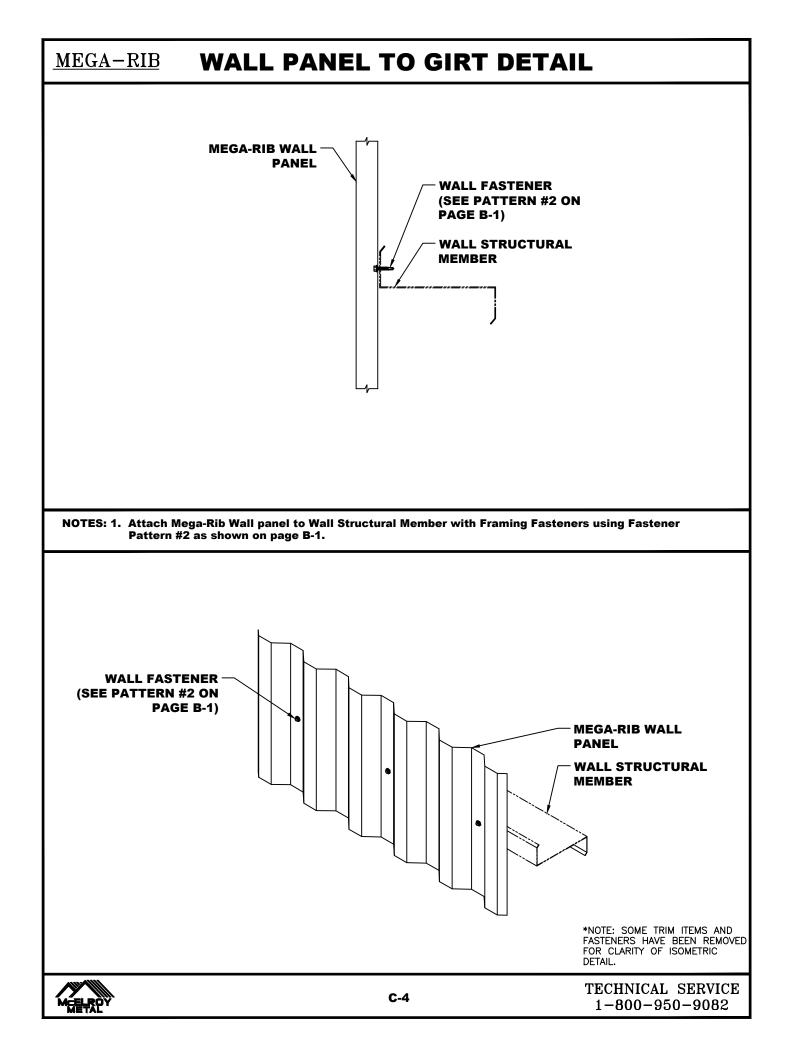

## **GENERAL NOTES**

The details shown on the following pages are suggestions or guidelines for installing the Mega-Rib wall and roof panel system. The installation details shown here are proven methods of construction, but they are not intended to cover all building requirements, designs or codes. The details may require changes or revisions due to individual project conditions.

Installation procedures shall be in accordance with the manufacturer's printed instructions, details or approved shop drawings. Installers should thoroughly familiarized themselves with all instructions prior to beginning the installation process.

The designer/installer is responsible to ensure the following:

That the details here meet the particular building requirements.

That adequate water tightness is maintained.

That a proper uniform substructure is used to avoid panel distortion and that the substructure meets necessary code requirements.

That all supporting members have been examined and are straight, level and plumb.

McElroy Metal can provide all flashings and accessories shown in the installation drawings unless noted otherwise. Panels, flashing and trim shall be installed true and in proper alignment with any exposed fasteners equally spaced for the best appearance. Sealant shall be field applied on a clean, dry surface.