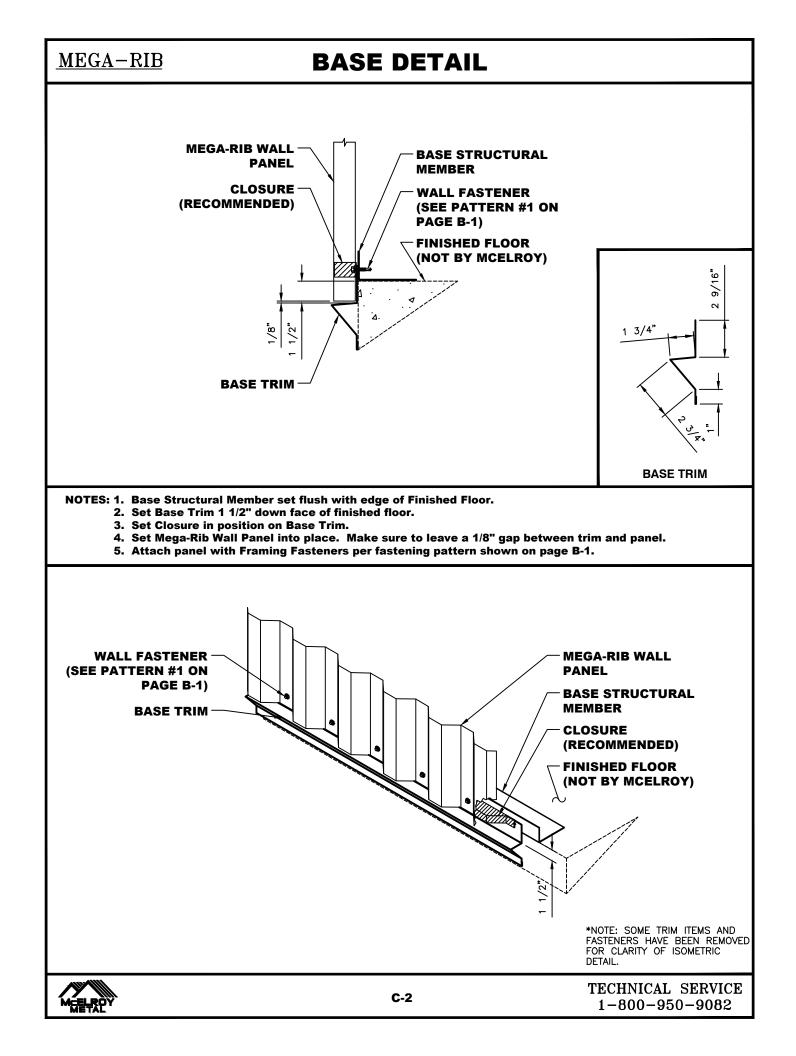

herwise. Panels, flashing and trim shall be installed true and in proper alignment with any exposed fasteners equally spaced for the best appearance. Sealant shall be field applied on a clean, dry surface.

Some field cutting and fitting of panels and flashings is to be expected and to be considered a part of normal installation work. Workmanship shall be of the best industry standards and with installation performed by experienced metal craftsmen.

Oil canning of metal panels is inherent in the product and is not a cause for rejection. Striated panels are recommended as they reduce the appearance of oil canning.

Contents of this manual are subject to change without notice. To confirm this book is the most current copy, please visit McElroy Metal's website at www.mcelroymetal.com.

















































### MEGA-RIB RAKE (OFF-MODULE) DETAIL









☆ MANUFACTURING LOCATIONS ● SERVICE CENTERS ★ MANUFACTURING AND SERVICE CENTER



Website: www.mcelroymetal.com · E-mail: info@mcelroymetal.com

MM502

Rev. 10-23