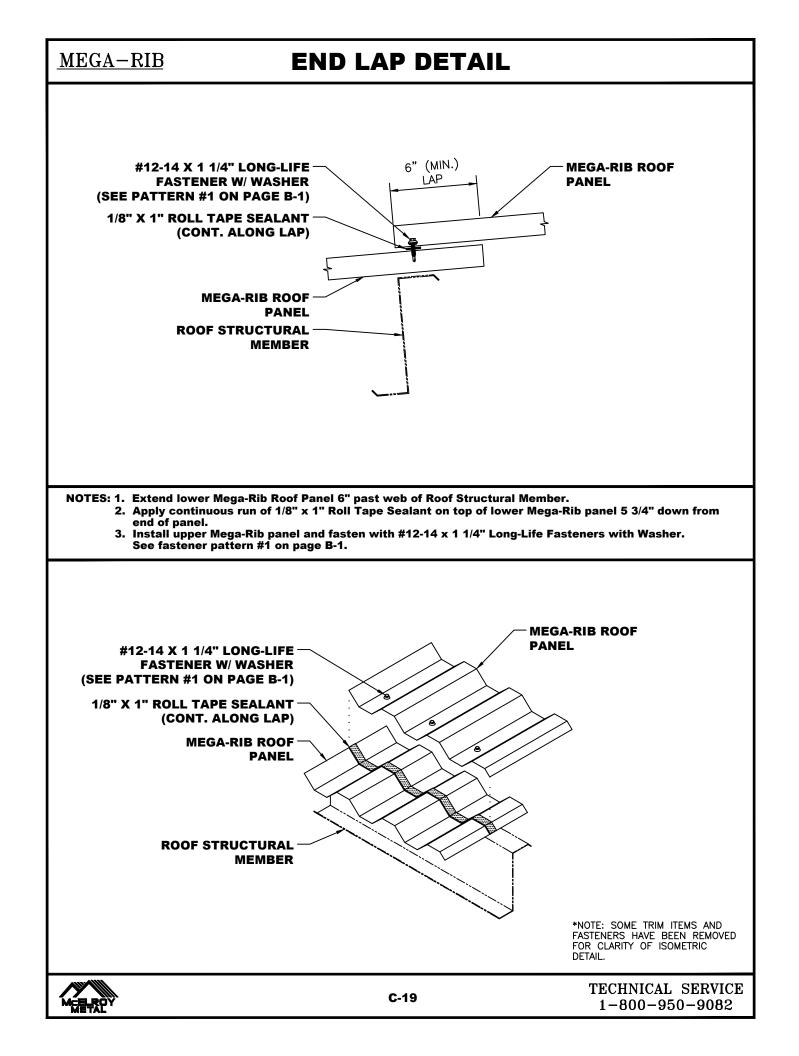

shall be installed true and in proper alignment with any exposed fasteners equally spaced for the best appearance. Sealant shall be field applied on a clean, dry surface.

Some field cutting and fitting of panels and flashings is to be expected and to be considered a part of normal installation work. Workmanship shall be of the best industry standards and with installation performed by experienced metal craftsmen.

Oil canning of metal panels is inherent in the product and is not a cause for rejection. Striated panels are recommended as they reduce the appearance of oil canning.

Contents of this manual are subject to change without notice. To confirm this book is the most current copy, please visit McElroy Metal's website at www.mcelroymetal.com.

















































### MEGA-RIB RAKE (OFF-MODULE) DETAIL









☆ MANUFACTURING LOCATIONS ● SERVICE CENTERS ★ MANUFACTURING AND SERVICE CENTER



Website: www.mcelroymetal.com · E-mail: info@mcelroymetal.com

MM502

Rev. 10-23