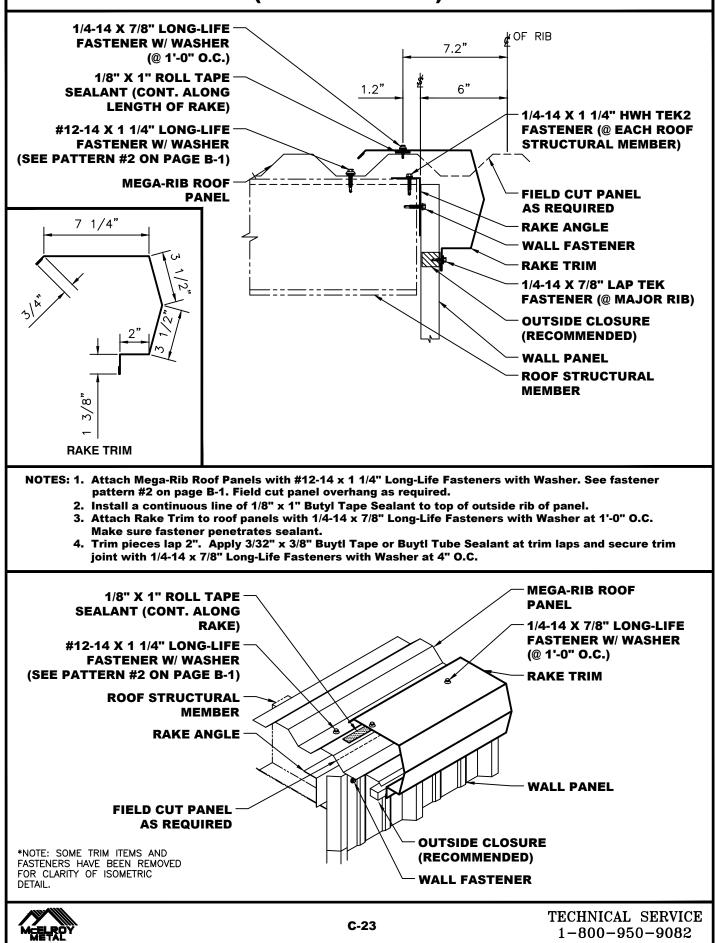

#### ROOF DETAILS:

| C-17 | EAVE DETAIL                |
|------|----------------------------|
| C-18 | EAVE w/ GUTTER DETAIL      |
| C-19 | END LAP DETAIL             |
| C-20 | INTERMEDIATE PURLIN DETAIL |
| C-21 | RIDGE DETAIL               |
| C-22 | RAKE DETAIL                |
| C-23 | RAKE OFF-MODULE DETAIL     |
| C-24 | HIGH SIDE EAVE DETAIL      |
| C-25 | TRIM LAP DETAILS           |
|      |                            |

### MEGA-RIB RAKE (OFF-MODULE) DETAIL

☆ MANUFACTURING LOCATIONS ● SERVICE CENTERS ★ MANUFACTURING AND SERVICE CENTER

Website: www.mcelroymetal.com · E-mail: info@mcelroymetal.com

MM502

Rev. 10-23