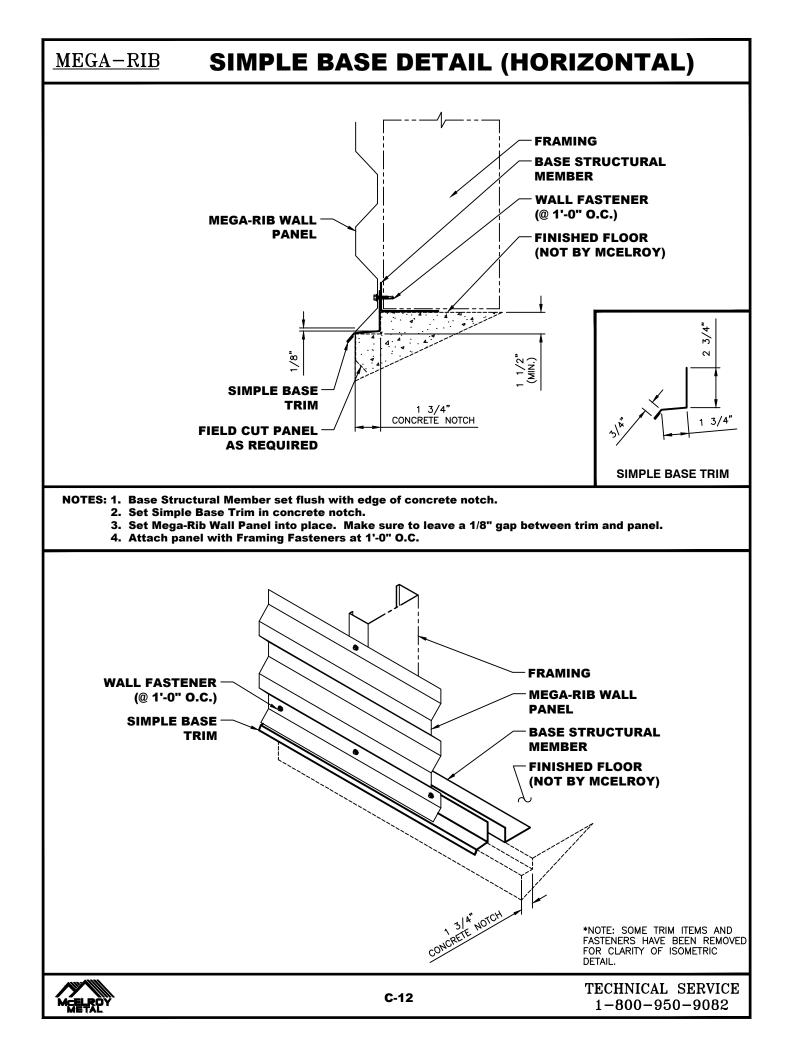

shing and trim shall be installed true and in proper alignment with any exposed fasteners equally spaced for the best appearance. Sealant shall be field applied on a clean, dry surface.

Some field cutting and fitting of panels and flashings is to be expected and to be considered a part of normal installation work. Workmanship shall be of the best industry standards and with installation performed by experienced metal craftsmen.

Oil canning of metal panels is inherent in the product and is not a cause for rejection. Striated panels are recommended as they reduce the appearance of oil canning.

Contents of this manual are subject to change without notice. To confirm this book is the most current copy, please visit McElroy Metal's website at www.mcelroymetal.com.

















































### MEGA-RIB RAKE (OFF-MODULE) DETAIL









☆ MANUFACTURING LOCATIONS ● SERVICE CENTERS ★ MANUFACTURING AND SERVICE CENTER



Website: www.mcelroymetal.com · E-mail: info@mcelroymetal.com

MM502

Rev. 10-23