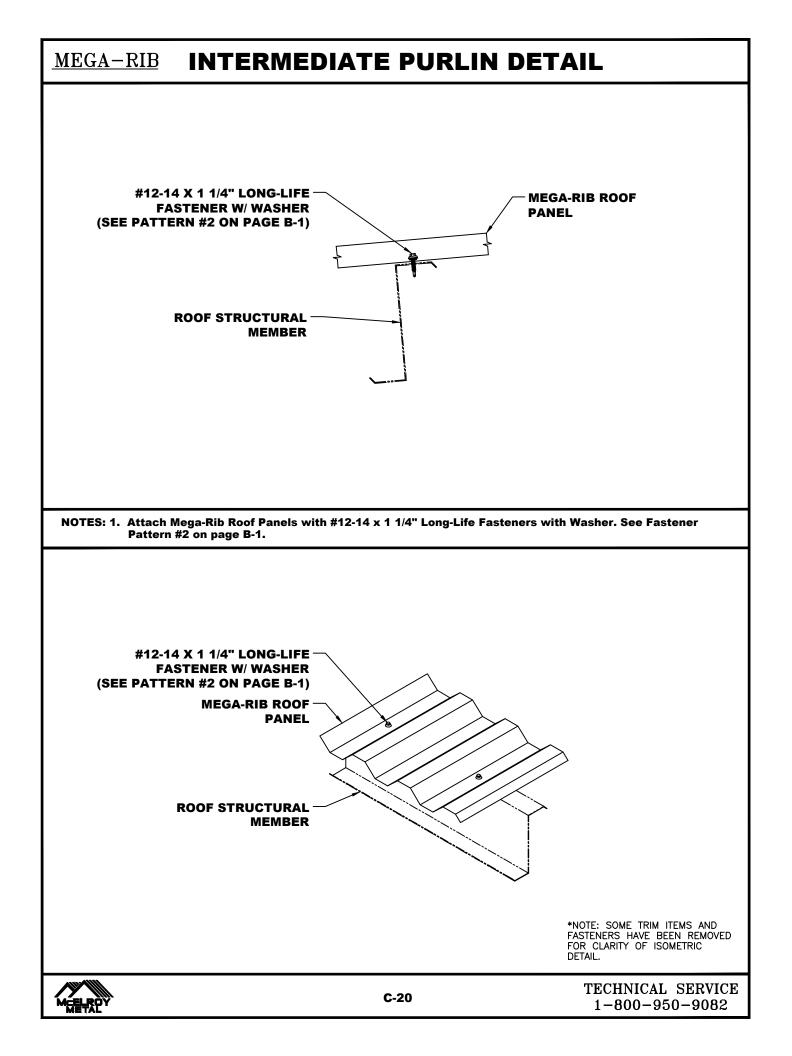

#### ROOF DETAILS:

| C-17 | EAVE DETAIL                |
|------|----------------------------|
| C-18 | EAVE w/ GUTTER DETAIL      |
| C-19 | END LAP DETAIL             |
| C-20 | INTERMEDIATE PURLIN DETAIL |
| C-21 | RIDGE DETAIL               |
| C-22 | RAKE DETAIL                |
| C-23 | RAKE OFF-MODULE DETAIL     |
| C-24 | HIGH SIDE EAVE DETAIL      |
| C-25 | TRIM LAP DETAILS           |
|      |                            |