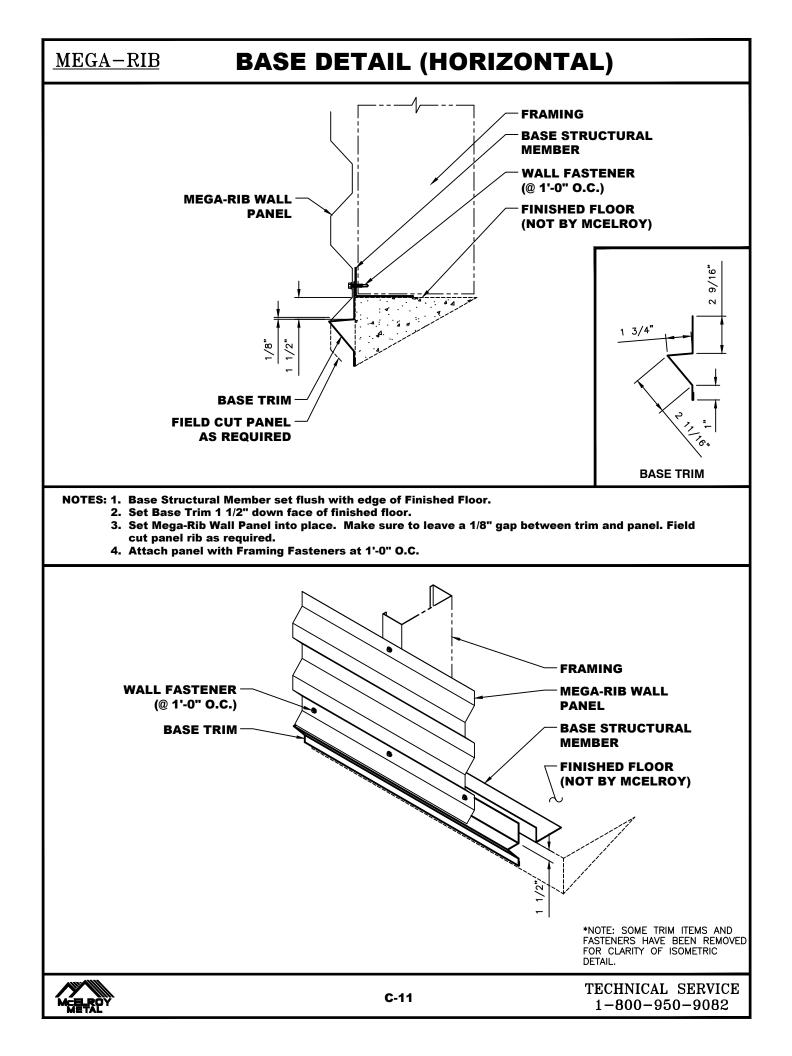

## **GENERAL NOTES**

The details shown on the following pages are suggestions or guidelines for installing the Mega-Rib wall and roof panel system. The installation details shown here are proven methods of construction, but they are not intended to cover all building requirements, designs or codes. The details may require changes or revisions due to individual project conditions.

Installation procedures shall be in accordance with the manufacturer's printed instructions, details or approved shop drawings. Installers should thoroughly familiarized themselves with all instructions prior to beginning the installation process.

The designer/installer is responsible to ensure the following:

That the details here meet the particular building requirements.

That adequate water tightness is maintained.

That a proper uniform substructure is used to avoid panel distortion and that the substructure meets necessary code requirements.

That all supporting members have been examined and are straight, level and plumb.

McElroy Metal can provide all flashings and accessories shown in the installation drawings unless noted otherwise. Panels, flashing and trim shall be installed true and in proper alignment with any exposed fasteners equally spaced for the best appearance. Sealant shall be field applied on a clean, dry surface.

Some field cutting and fitting of panels and flashings is to be expected and to be considered a part of normal installation work. Workmanship shall be of the best industry standards and with installation performed by experienced metal craftsmen.