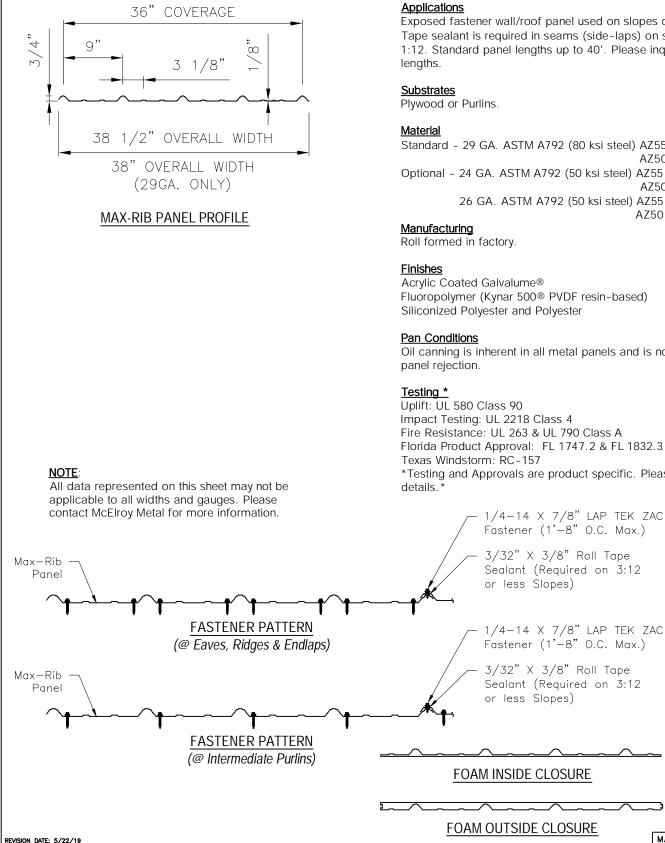

## Max-Rib Panel

## Product Data

Exposed fastener wall/roof panel used on slopes down to 1:12. Tape sealant is required in seams (side-laps) on slopes 3:12 to 1:12. Standard panel lengths up to 40'. Please inquire for longer

Standard - 29 GA. ASTM A792 (80 ksi steel) AZ55 - Bare AZ50 - Painted Optional - 24 GA. ASTM A792 (50 ksi steel) AZ55 - Bare AZ50 - Painted 26 GA. ASTM A792 (50 ksi steel) AZ55 - Bare AZ50 - Painted

Fluoropolymer (Kynar 500® PVDF resin-based) Siliconized Polyester and Polyester

Oil canning is inherent in all metal panels and is not cause for

Impact Testing: UL 2218 Class 4 Fire Resistance: UL 263 & UL 790 Class A Florida Product Approval: FL 1747.2 & FL 1832.3 \*Testing and Approvals are product specific. Please inquire for