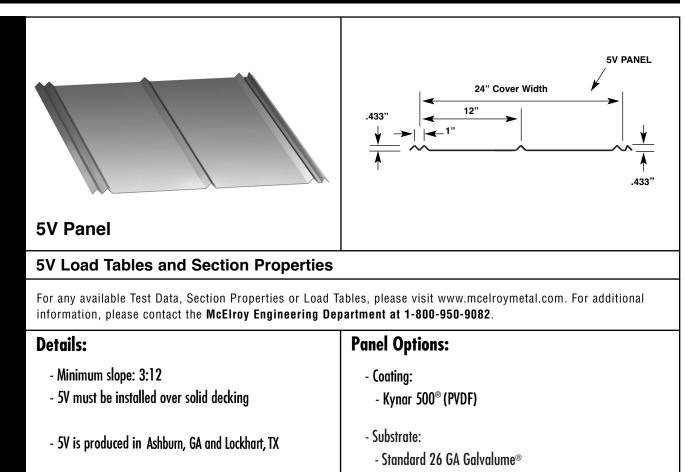

#### - Optional 29 GA Galvanized

- Optional 24 GA Galvalume®

#### Notes:

- Oil canning is inherent in all metal panels and is not cause for panel rejection.
- Please contact a McElroy representative for specific pricing, lead times, special colors or gauges that may not be on a McElroy Metal color chart.
- Contents in this manual are subject to change without notice. To confirm this book is the most current copy, please visit McElroy's website at www.mcelroymetal.com.