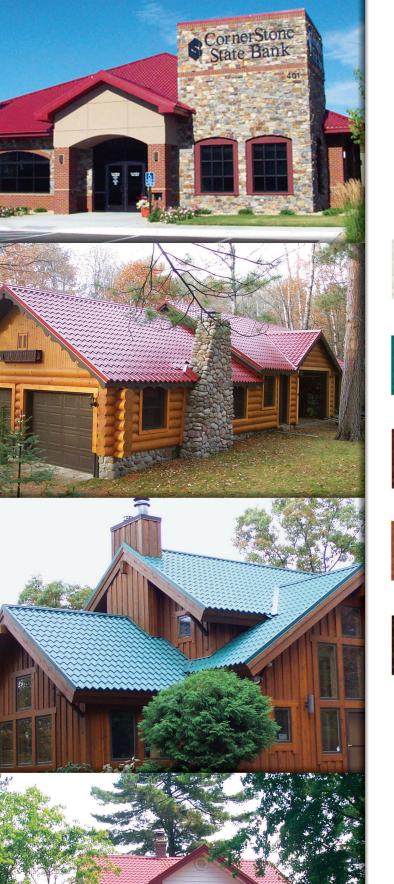

## **MET-TILE**

**Specifications:** 

- 26 Gauge Galvalume Steel Substrate
  - Stucco Embossed Surface
- Low Gloss, Kynar 500® (PVDF) Coating

Please visit www.mcelroymetal.com/mcelroy-university to view educational videos about substrates and coatings.