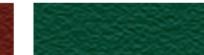

## **MET-TILE**

**Specifications:** 

- 26 Gauge Galvalume Steel Substrate
  - Stucco Embossed Surface
- Low Gloss, Kynar 500® (PVDF) Coating

Please visit www.mcelroymetal.com/mcelroy-university to view educational videos about substrates and coatings.