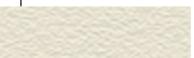

## **MET-TILE**

**Specifications:** 

- 26 Gauge Galvalume Steel Substrate
  - Stucco Embossed Surface
- Low Gloss, Kynar 500® (PVDF) Coating

Please visit www.mcelroymetal.com/mcelroy-university to view educational videos about substrates and coatings.