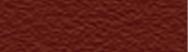

## **MET-TILE**

**Specifications:** 

- 26 Gauge Galvalume Steel Substrate
  - Stucco Embossed Surface
- Low Gloss, Kynar 500® (PVDF) Coating

Please visit www.mcelroymetal.com/mcelroy-university to view educational videos about substrates and coatings.