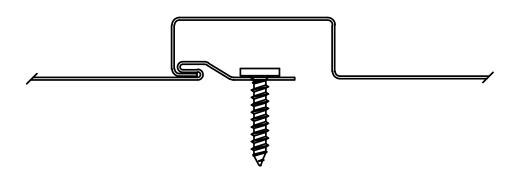

nance.

This product also boasts a quick install time thanks to the fastening flange.

From residential to light commercial, building owners and designers appreciate the unique aesthetic appearance, carefree maintenance,



and increased resistance to fire, rot, and insects over its wooden predecessors.

The standard paint system for our Nostalgia Board & Batten panel is Kynar 500® (PVDF), the industry's best coating for long-term protection against panel chalk and fade.

### **Panel Specifics:**

- Minimal maintenance compared to wood siding
- 12" Cover Width
- 24 Gauge Galvalume® Substrate
- Kynar 500® (PVDF) Paint System
- Wall panel application installs over solid deck
- Concealed fastener panel
- Pan Condition: Flat



## Nostalgia Board & Batten



#### **Nostalgia Board & Batten**



**Typical Seam Engagement** 

## **Load Tables & Section Properties:**

For any available Testing Data, Section Properties or Load Tables, please visit www.mcelroymetal.com or contact McElroy Engineering Department @ 1-800-950-9082

Scan the QR code to learn more or visit us at mcelroymetal.com





Corporate Office
1500 Hamilton Rd., Bossier City, LA 71111
www.mcelroymetal.com | info@mcelroymetal.com