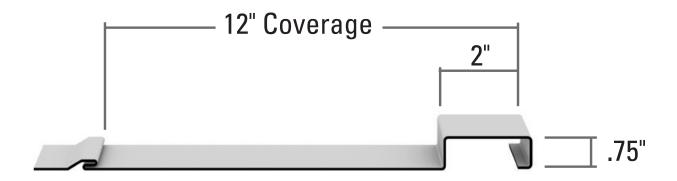

### **Panel Specifics:**

- Minimal maintenance compared to wood siding
- 12" Cover Width
- 24 Gauge Galvalume® Substrate
- Kynar 500® (PVDF) Paint System
- Wall panel application installs over solid deck
- Concealed fastener panel
- Pan Condition: Flat