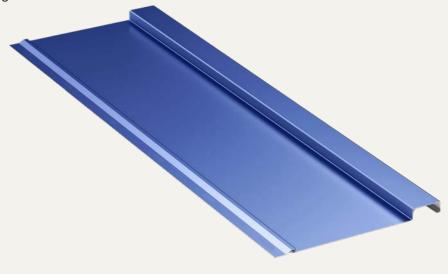

ime-honored look of wood siding without the hassle of ongoing maintenance.

This product also boasts a quick install time thanks to the fastening flange.

From residential to light commercial, building owners and designers appreciate the unique aesthetic appearance, carefree maintenance,



and increased resistance to fire, rot, and insects over its wooden predecessors.

The standard paint system for our Nostalgia Board & Batten panel is Kynar 500® (PVDF), the industry's best coating for long-term protection against panel chalk and fade.

### **Panel Specifics:**

- Minimal maintenance compared to wood siding
- 12" Cover Width
- 24 Gauge Galvalume® Substrate
- Kynar 500® (PVDF) Paint System
- Wall panel application installs over solid deck
- Concealed fastener panel
- Pan Condition: Flat



## Nostalgia Board & Batten



#### **Nostalgia Board & Batten**



**Typical Seam Engagement** 

## **Load Tables & Section Properties:**

For any available Testing Data, Section Properties or Load Tables, please visit www.mcelroymetal.com or contact McElroy Engineering Department @ 1-800-950-9082

Scan the QR code to learn more or visit us at mcelroymetal.com





Corporate Office
1500 Hamilton Rd., Bossier City, LA 71111
www.mcelroymetal.com | info@mcelroymetal.com