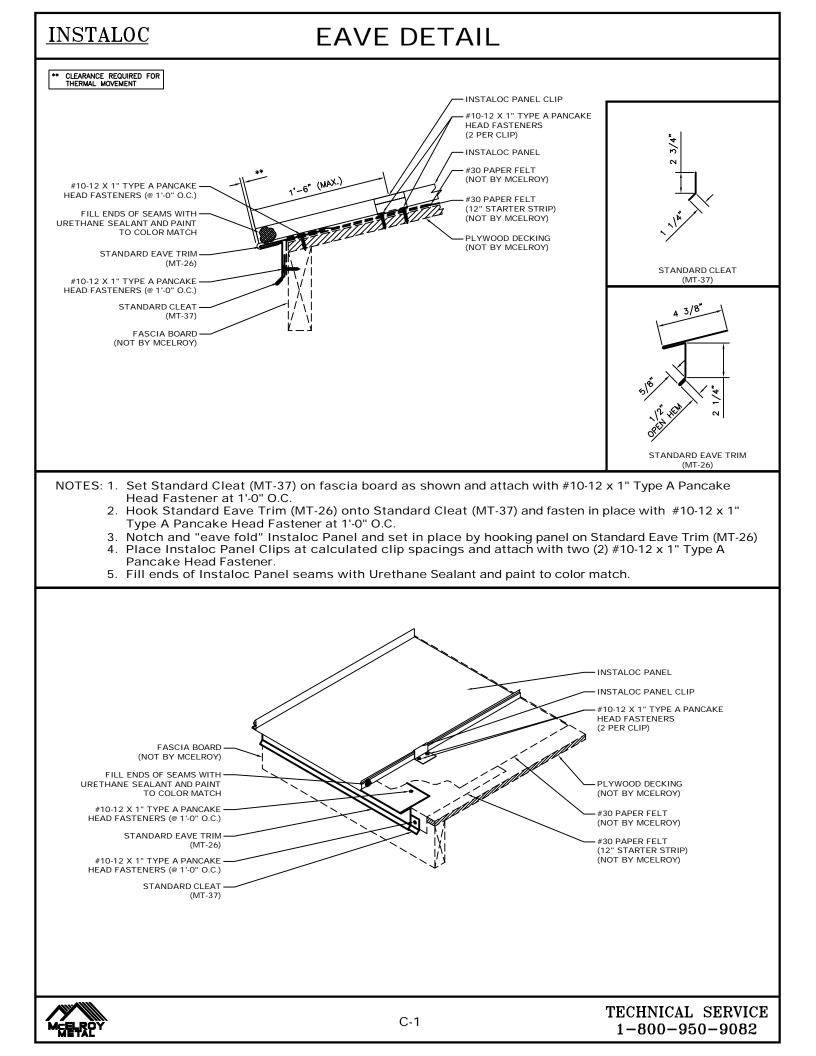

### DETAIL DESCRIPTION

| A-1  | TABLE OF CONTENTS                  |
|------|------------------------------------|
| A-2  | GENERAL NOTES                      |
| C-1  | EAVE DRIP DETAIL                   |
| C-2  | EAVE DRIP with GUTTER DETAIL       |
| C-3  | HIGH EAVE DETAIL                   |
| C-4  | RIDGE DETAIL                       |
| C-5  | VENTED RIDGE DETAIL                |
| C-6  | HIP DETAIL                         |
| C-7  | RAKE DETAIL                        |
| C-8  | ALTERNATE RAKE DETAIL (ON MODULE)  |
|      | ALTERNATE RAKE DETAIL (OFF MODULE) |
|      | SIDEWALL DETAIL (ON MODULE)        |
| C-11 | SIDEWALL DETAIL (OFF MODULE)       |
| C-12 | HEADWALL DETAIL                    |
| C-13 | VENTED HEADWALL DETAIL             |
| C-14 | VALLEY DETAIL                      |
| C-15 | ALTERNATE VALLEY DETAIL            |
| C-16 | DEKTITE DETAIL                     |
|      |                                    |