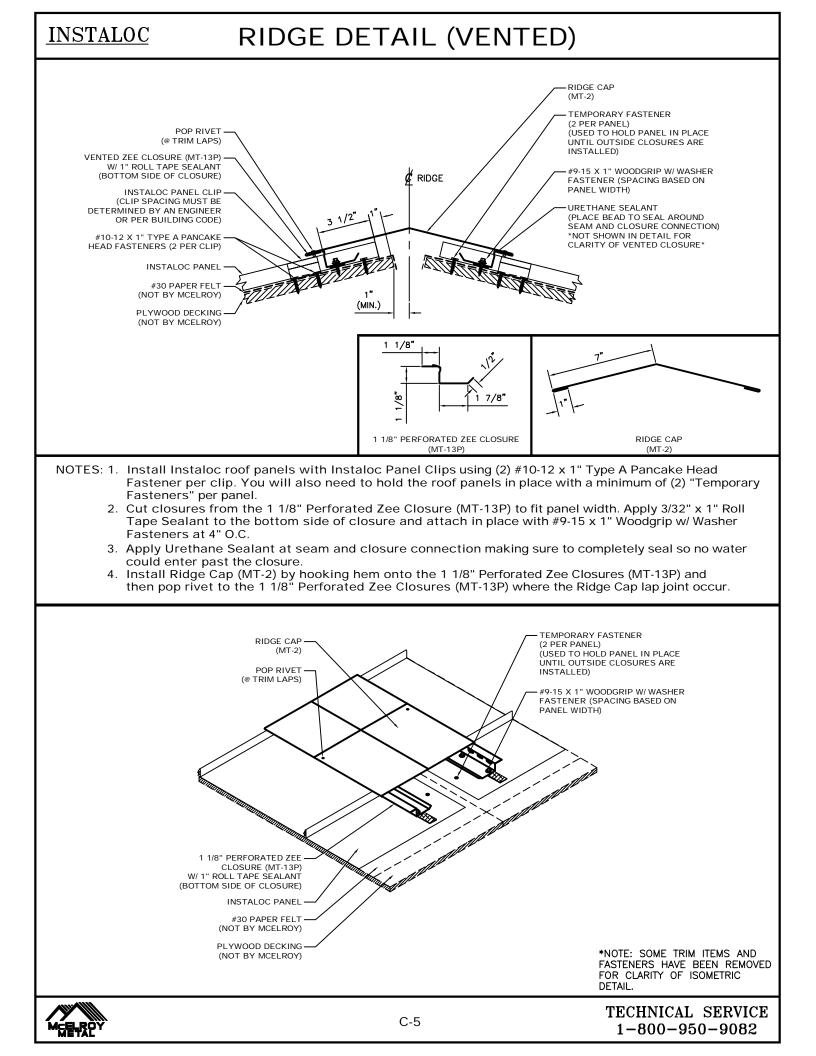

### DETAIL DESCRIPTION

| A-1  | TABLE OF CONTENTS                  |
|------|------------------------------------|
| A-2  | GENERAL NOTES                      |
| C-1  | EAVE DRIP DETAIL                   |
| C-2  | EAVE DRIP with GUTTER DETAIL       |
| C-3  | HIGH EAVE DETAIL                   |
| C-4  | RIDGE DETAIL                       |
| C-5  | VENTED RIDGE DETAIL                |
| C-6  | HIP DETAIL                         |
| C-7  | RAKE DETAIL                        |
| C-8  | ALTERNATE RAKE DETAIL (ON MODULE)  |
|      | ALTERNATE RAKE DETAIL (OFF MODULE) |
|      | SIDEWALL DETAIL (ON MODULE)        |
| C-11 | SIDEWALL DETAIL (OFF MODULE)       |
| C-12 | HEADWALL DETAIL                    |
| C-13 | VENTED HEADWALL DETAIL             |
| C-14 | VALLEY DETAIL                      |
| C-15 | ALTERNATE VALLEY DETAIL            |
| C-16 | DEKTITE DETAIL                     |
|      |                                    |