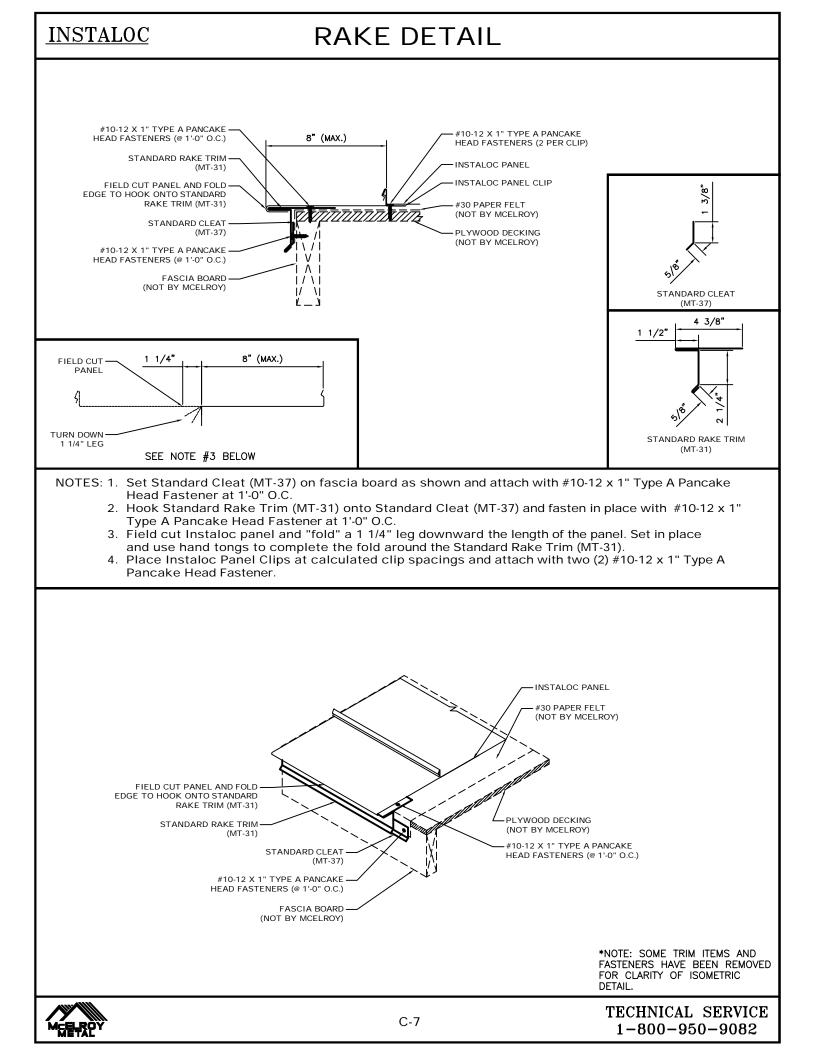

### DETAIL DESCRIPTION

| A-1  | TABLE OF CONTENTS                  |
|------|------------------------------------|
| A-2  | GENERAL NOTES                      |
| C-1  | EAVE DRIP DETAIL                   |
| C-2  | EAVE DRIP with GUTTER DETAIL       |
| C-3  | HIGH EAVE DETAIL                   |
| C-4  | RIDGE DETAIL                       |
| C-5  | VENTED RIDGE DETAIL                |
| C-6  | HIP DETAIL                         |
| C-7  | RAKE DETAIL                        |
| C-8  | ALTERNATE RAKE DETAIL (ON MODULE)  |
|      | ALTERNATE RAKE DETAIL (OFF MODULE) |
|      | SIDEWALL DETAIL (ON MODULE)        |
| C-11 | SIDEWALL DETAIL (OFF MODULE)       |
| C-12 | HEADWALL DETAIL                    |
| C-13 | VENTED HEADWALL DETAIL             |
| C-14 | VALLEY DETAIL                      |
| C-15 | ALTERNATE VALLEY DETAIL            |
| C-16 | DEKTITE DETAIL                     |
|      |                                    |