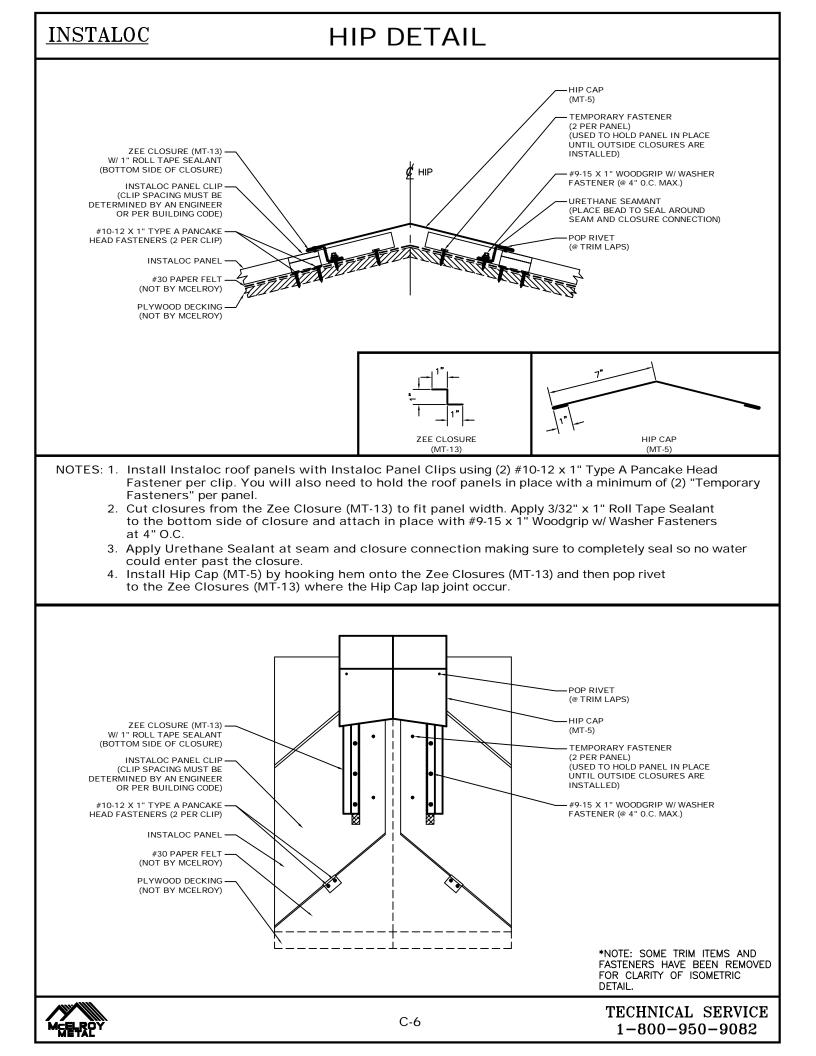

### DETAIL DESCRIPTION

| A-1  | TABLE OF CONTENTS                  |
|------|------------------------------------|
| A-2  | GENERAL NOTES                      |
| C-1  | EAVE DRIP DETAIL                   |
| C-2  | EAVE DRIP with GUTTER DETAIL       |
| C-3  | HIGH EAVE DETAIL                   |
| C-4  | RIDGE DETAIL                       |
| C-5  | VENTED RIDGE DETAIL                |
| C-6  | HIP DETAIL                         |
| C-7  | RAKE DETAIL                        |
| C-8  | ALTERNATE RAKE DETAIL (ON MODULE)  |
|      | ALTERNATE RAKE DETAIL (OFF MODULE) |
|      | SIDEWALL DETAIL (ON MODULE)        |
| C-11 | SIDEWALL DETAIL (OFF MODULE)       |
| C-12 | HEADWALL DETAIL                    |
| C-13 | VENTED HEADWALL DETAIL             |
| C-14 | VALLEY DETAIL                      |
| C-15 | ALTERNATE VALLEY DETAIL            |
| C-16 | DEKTITE DETAIL                     |
|      |                                    |