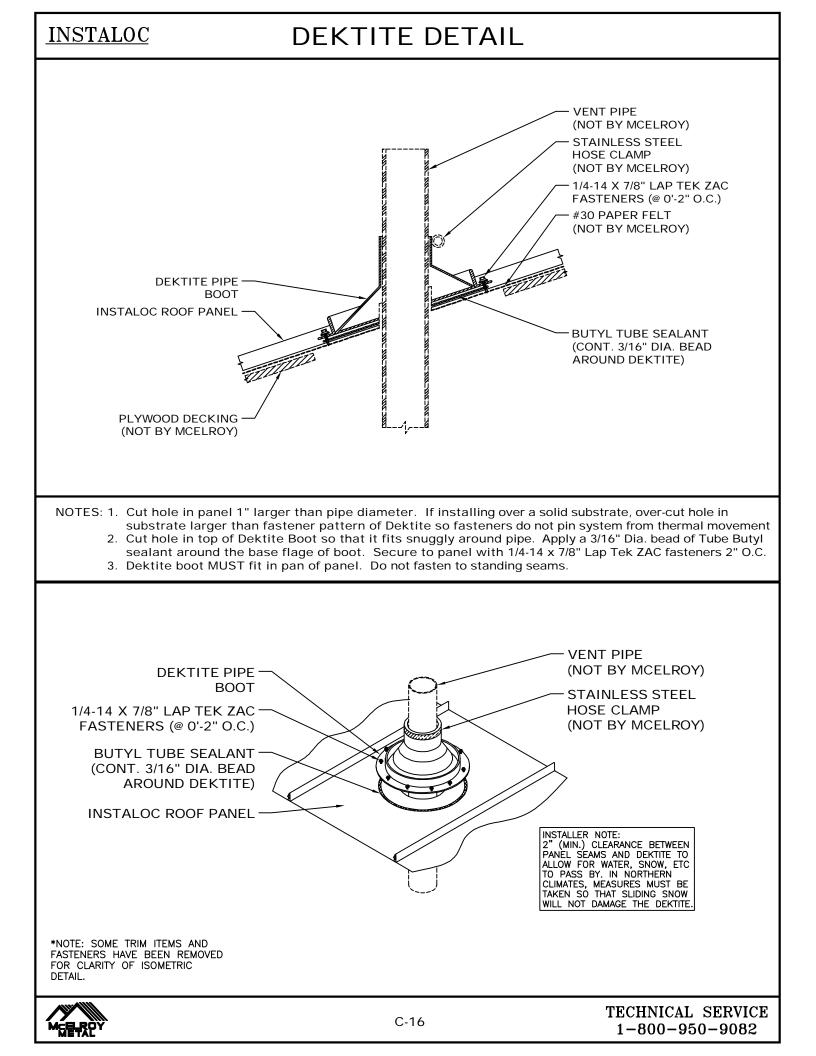

### DETAIL DESCRIPTION

| A-1  | TABLE OF CONTENTS                  |
|------|------------------------------------|
| A-2  | GENERAL NOTES                      |
| C-1  | EAVE DRIP DETAIL                   |
| C-2  | EAVE DRIP with GUTTER DETAIL       |
| C-3  | HIGH EAVE DETAIL                   |
| C-4  | RIDGE DETAIL                       |
| C-5  | VENTED RIDGE DETAIL                |
| C-6  | HIP DETAIL                         |
| C-7  | RAKE DETAIL                        |
| C-8  | ALTERNATE RAKE DETAIL (ON MODULE)  |
|      | ALTERNATE RAKE DETAIL (OFF MODULE) |
|      | SIDEWALL DETAIL (ON MODULE)        |
| C-11 | SIDEWALL DETAIL (OFF MODULE)       |
| C-12 | HEADWALL DETAIL                    |
| C-13 | VENTED HEADWALL DETAIL             |
| C-14 | VALLEY DETAIL                      |
| C-15 | ALTERNATE VALLEY DETAIL            |
| C-16 | DEKTITE DETAIL                     |
|      |                                    |