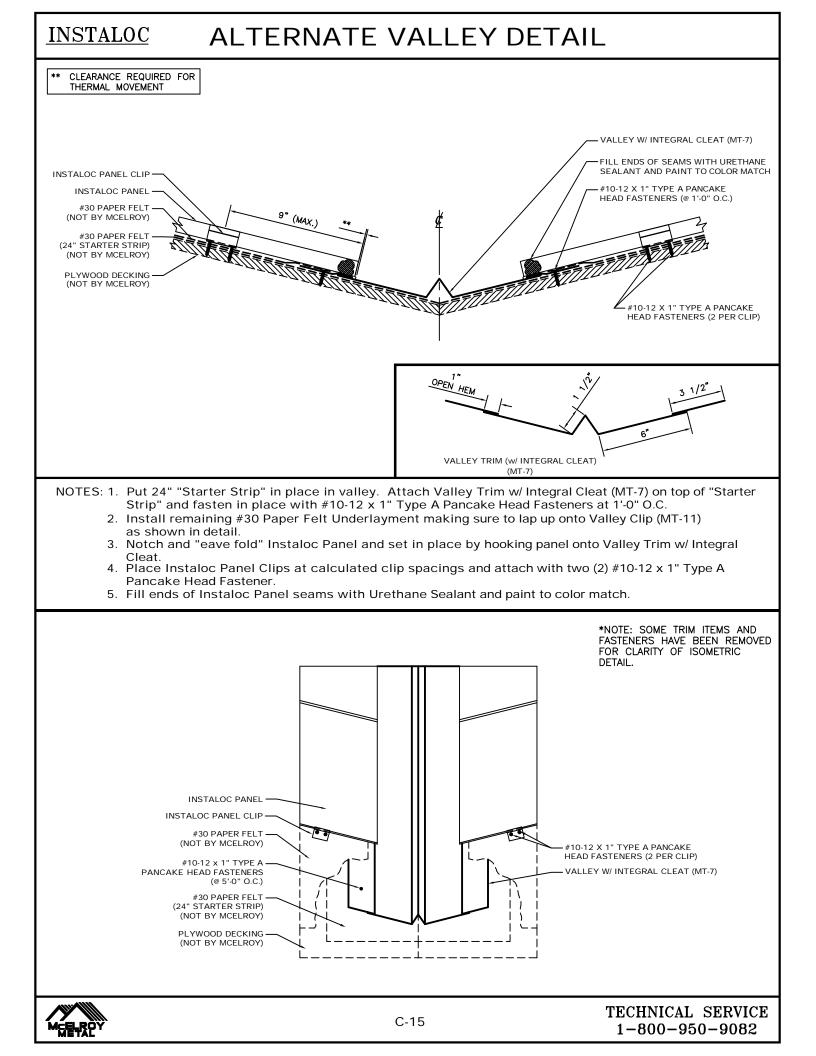

### DETAIL DESCRIPTION

| A-1  | TABLE OF CONTENTS                  |
|------|------------------------------------|
| A-2  | GENERAL NOTES                      |
| C-1  | EAVE DRIP DETAIL                   |
| C-2  | EAVE DRIP with GUTTER DETAIL       |
| C-3  | HIGH EAVE DETAIL                   |
| C-4  | RIDGE DETAIL                       |
| C-5  | VENTED RIDGE DETAIL                |
| C-6  | HIP DETAIL                         |
| C-7  | RAKE DETAIL                        |
| C-8  | ALTERNATE RAKE DETAIL (ON MODULE)  |
|      | ALTERNATE RAKE DETAIL (OFF MODULE) |
|      | SIDEWALL DETAIL (ON MODULE)        |
| C-11 | SIDEWALL DETAIL (OFF MODULE)       |
| C-12 | HEADWALL DETAIL                    |
| C-13 | VENTED HEADWALL DETAIL             |
| C-14 | VALLEY DETAIL                      |
| C-15 | ALTERNATE VALLEY DETAIL            |
| C-16 | DEKTITE DETAIL                     |
|      |                                    |