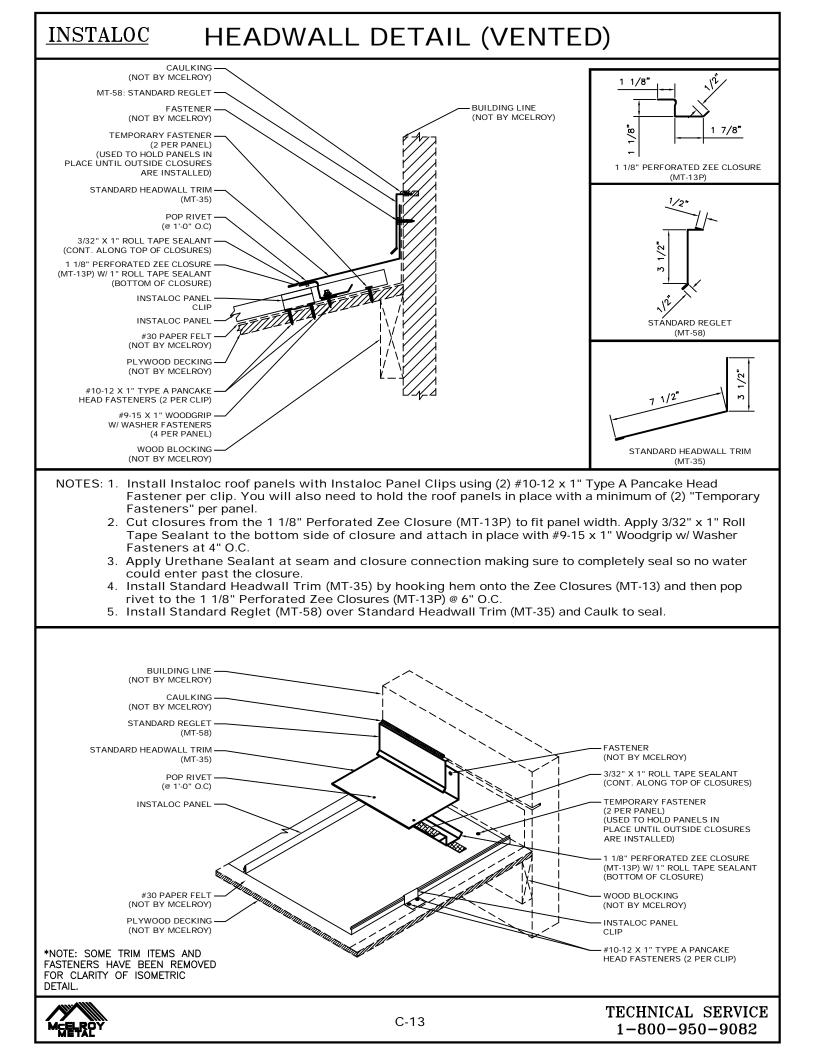

### DETAIL DESCRIPTION

| A-1  | TABLE OF CONTENTS                  |
|------|------------------------------------|
| A-2  | GENERAL NOTES                      |
| C-1  | EAVE DRIP DETAIL                   |
| C-2  | EAVE DRIP with GUTTER DETAIL       |
| C-3  | HIGH EAVE DETAIL                   |
| C-4  | RIDGE DETAIL                       |
| C-5  | VENTED RIDGE DETAIL                |
| C-6  | HIP DETAIL                         |
| C-7  | RAKE DETAIL                        |
| C-8  | ALTERNATE RAKE DETAIL (ON MODULE)  |
|      | ALTERNATE RAKE DETAIL (OFF MODULE) |
|      | SIDEWALL DETAIL (ON MODULE)        |
| C-11 | SIDEWALL DETAIL (OFF MODULE)       |
| C-12 | HEADWALL DETAIL                    |
| C-13 | VENTED HEADWALL DETAIL             |
| C-14 | VALLEY DETAIL                      |
| C-15 | ALTERNATE VALLEY DETAIL            |
| C-16 | DEKTITE DETAIL                     |
|      |                                    |