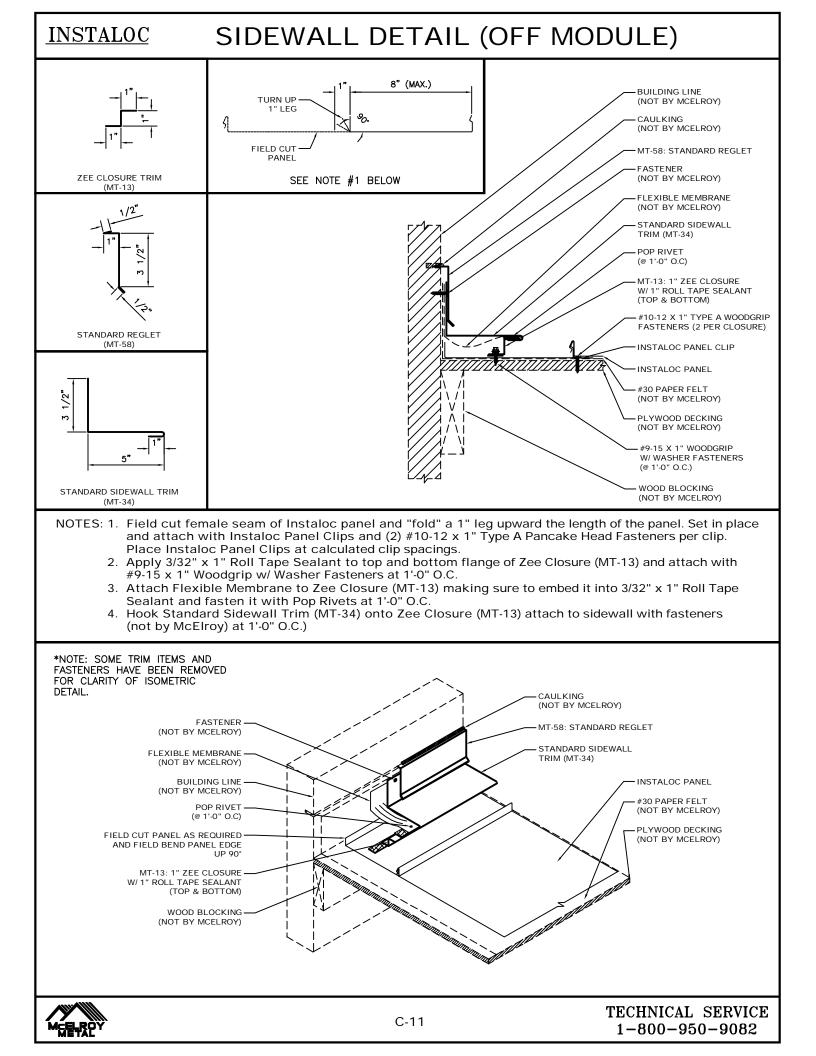

### GENERAL NOTES

The details shown on the following pages are suggestions or guidelines for installing the Instaloc roof panel system. The installation details shown here are proven methods of construction, but they are not intended to cover all building requirements, designs or codes. The details may require changes or revisions due to individual project conditions. In addition, other details may be perfectly acceptable for use. Please contact McElroy Metal for assistance in determining if a detail is acceptable.

Installation procedures shall be in accordance with the manufacturer's printed instructions, details or approved shop drawings. Installers should thoroughly familiarize themselves with all instructions prior to beginning the installation process.

The designer/installer is responsible to ensure the following:

That the details here meet the particular building requirements.

Awareness of and allowance for expansion/contraction of the roof panels.

That adequate water-tightness is maintained.

That a proper uniform substructure is used to avoid panel distortion and that the substructure meets necessary code requirements.

That all supporting members have been examined and are straight, level and plumb.

McElroy Metal can provide all flashings and accessories shown in the installation drawings unless noted otherwise. Panels, flashing and trim shall be installed true and in proper alignment with any exposed fasteners equally spaced for the best appearance. Sealant shall be field applied on a clean, dry surface.

Some field cutting and fitting of panels and flashings is to be expected and to be considered a part of normal installation work. Workmanship shall be of the best industry standards and with installation performed by experienced metal craftsmen.