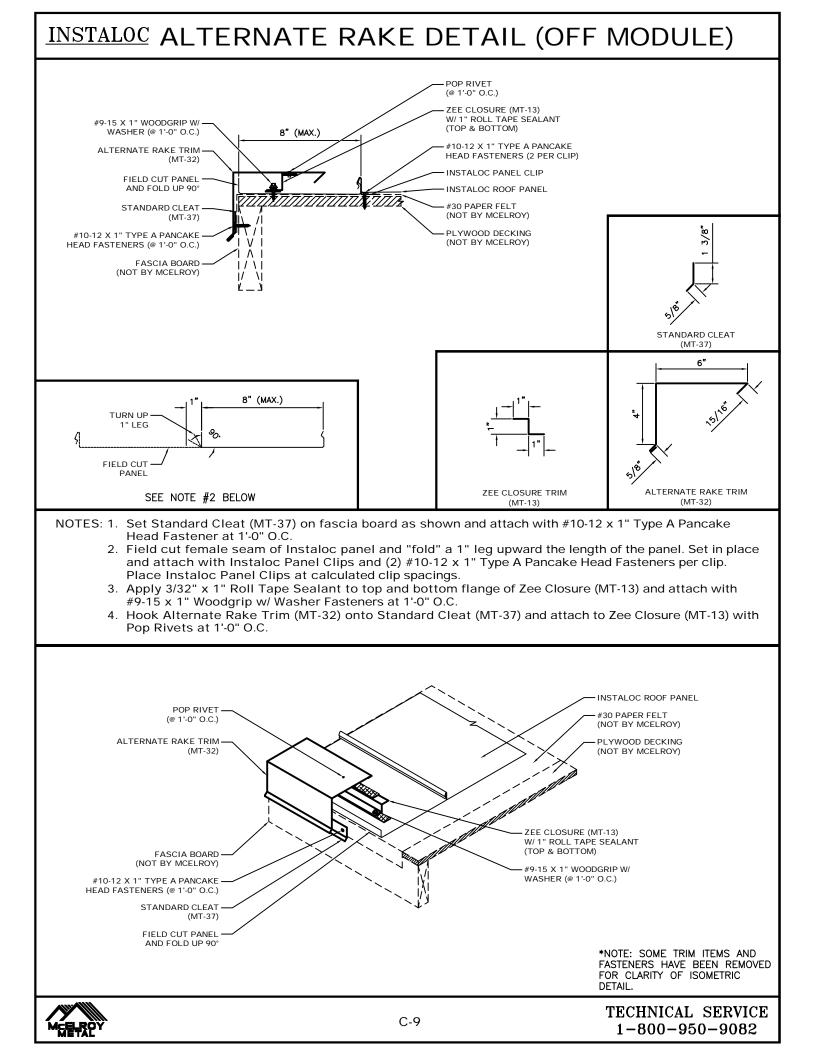

### GENERAL NOTES

The details shown on the following pages are suggestions or guidelines for installing the Instaloc roof panel system. The installation details shown here are proven methods of construction, but they are not intended to cover all building requirements, designs or codes. The details may require changes or revisions due to individual project conditions. In addition, other details may be perfectly acceptable for use. Please contact McElroy Metal for assistance in determining if a detail is acceptable.

Installation procedures shall be in accordance with the manufacturer's printed instructions, details or approved shop drawings. Installers should thoroughly familiarize themselves with all instructions prior to beginning the installation process.

The designer/installer is responsible to ensure the following:

That the details here meet the particular building requirements.

Awareness of and allowance for expansion/contraction of the roof panels.

That adequate water-tightness is maintained.

That a proper uniform substructure is used to avoid panel distortion and that the substructure meets necessary code requirements.

That all supporting members have been examined and are straight, level and plumb.

McElroy Metal can provide all flashings and accessories shown in the installation drawings unless noted otherwise. Panels, flashing and trim shall be installed true and in proper alignment with any exposed fasteners equally spaced for the best appearance. Sealant shall be field applied on a clean, dry surface.

Some field cutting and fitting of panels and flashings is to be expected and to be considered a part of normal installation work. Workmanship shall be of the best industry standards and with installation performed by experienced metal craftsmen.