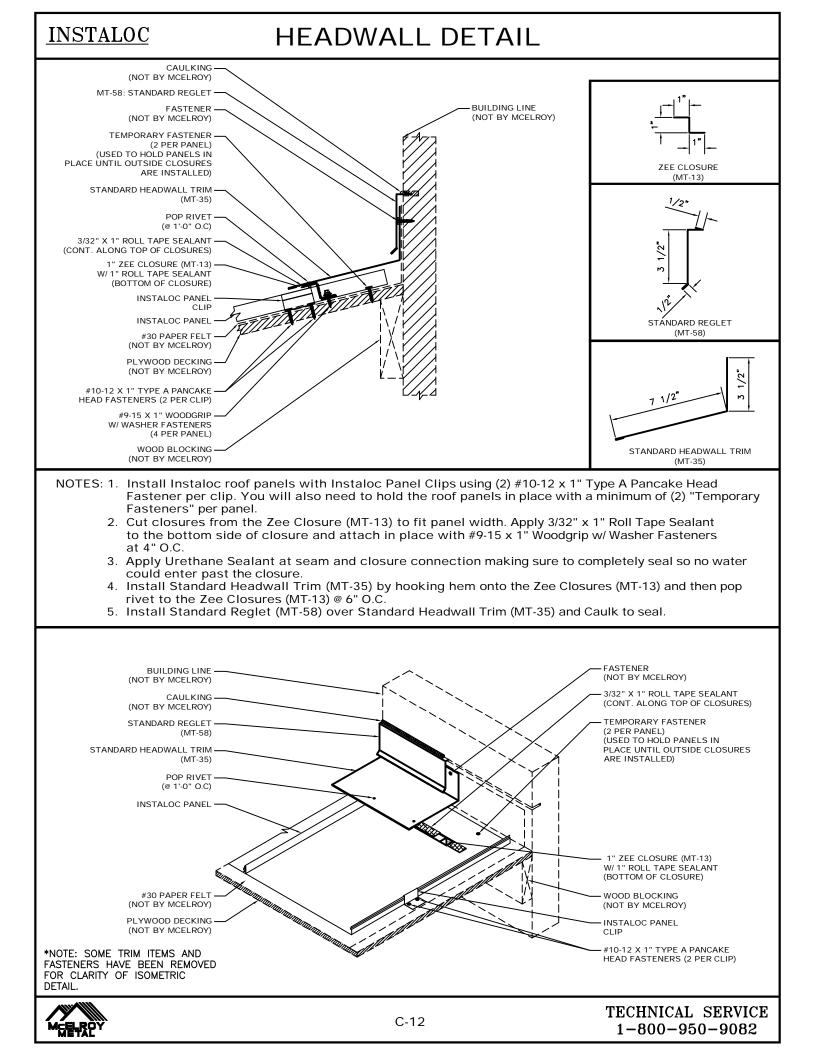

### GENERAL NOTES

The details shown on the following pages are suggestions or guidelines for installing the Instaloc roof panel system. The installation details shown here are proven methods of construction, but they are not intended to cover all building requirements, designs or codes. The details may require changes or revisions due to individual project conditions. In addition, other details may be perfectly acceptable for use. Please contact McElroy Metal for assistance in determining if a detail is acceptable.

Installation procedures shall be in accordance with the manufacturer's printed instructions, details or approved shop drawings. Installers should thoroughly familiarize themselves with all instructions prior to beginning the installation process.

The designer/installer is responsible to ensure the following:

That the details here meet the particular building requirements.

Awareness of and allowance for expansion/contraction of the roof panels.

That adequate water-tightness is maintained.

That a proper uniform substructure is used to avoid panel distortion and that the substructure meets necessary code requirements.

That all supporting members have been examined and are straight, level and plumb.

McElroy Metal can provide all flashings and accessories shown in the installation drawings unless noted otherwise. Panels, flashing and trim shall be installed true and in proper alignment with any exposed fasteners equally spaced for the best appearance. Sealant shall be field applied on a clean, dry surface.

Some field cutting and fitting of panels and flashings is to be expected and to be considered a part of normal installation work. Workmanship shall be of the best industry standards and with installation performed by experienced metal craftsmen.