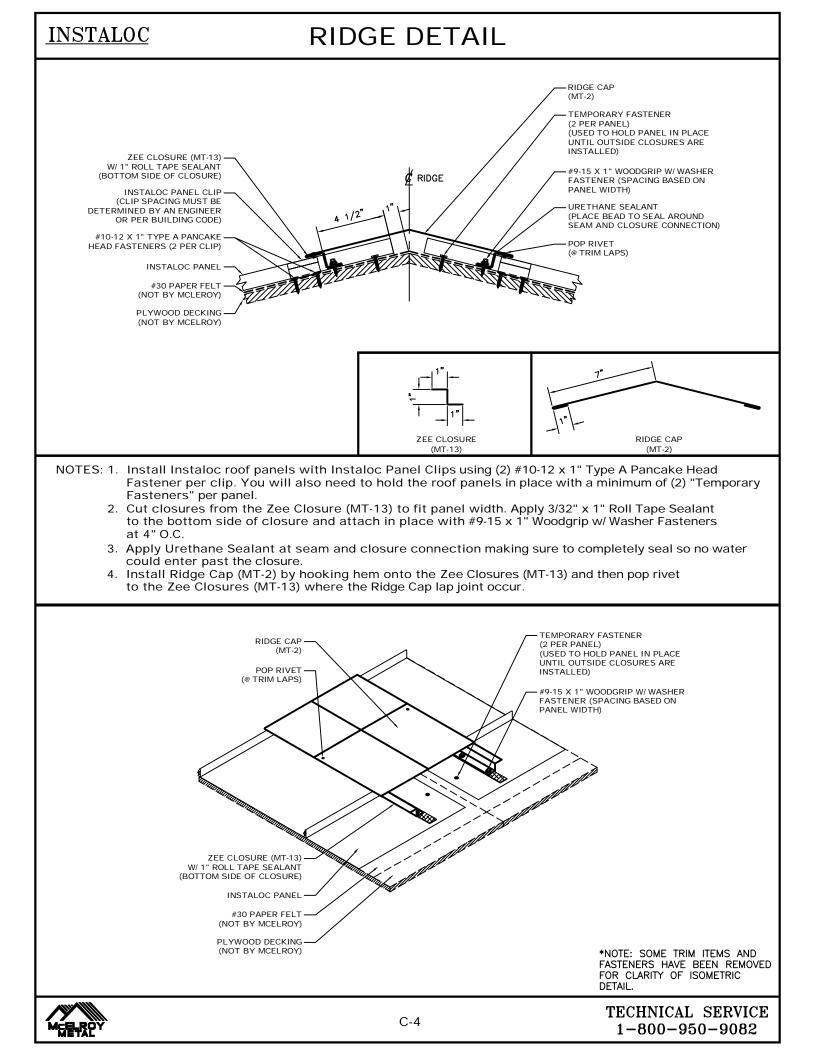

### DETAIL DESCRIPTION

| A-1  | TABLE OF CONTENTS                  |
|------|------------------------------------|
| A-2  | GENERAL NOTES                      |
| C-1  | EAVE DRIP DETAIL                   |
| C-2  | EAVE DRIP with GUTTER DETAIL       |
| C-3  | HIGH EAVE DETAIL                   |
| C-4  | RIDGE DETAIL                       |
| C-5  | VENTED RIDGE DETAIL                |
| C-6  | HIP DETAIL                         |
| C-7  | RAKE DETAIL                        |
| C-8  | ALTERNATE RAKE DETAIL (ON MODULE)  |
|      | ALTERNATE RAKE DETAIL (OFF MODULE) |
|      | SIDEWALL DETAIL (ON MODULE)        |
| C-11 | SIDEWALL DETAIL (OFF MODULE)       |
| C-12 | HEADWALL DETAIL                    |
| C-13 | VENTED HEADWALL DETAIL             |
| C-14 | VALLEY DETAIL                      |
| C-15 | ALTERNATE VALLEY DETAIL            |
| C-16 | DEKTITE DETAIL                     |
|      |                                    |