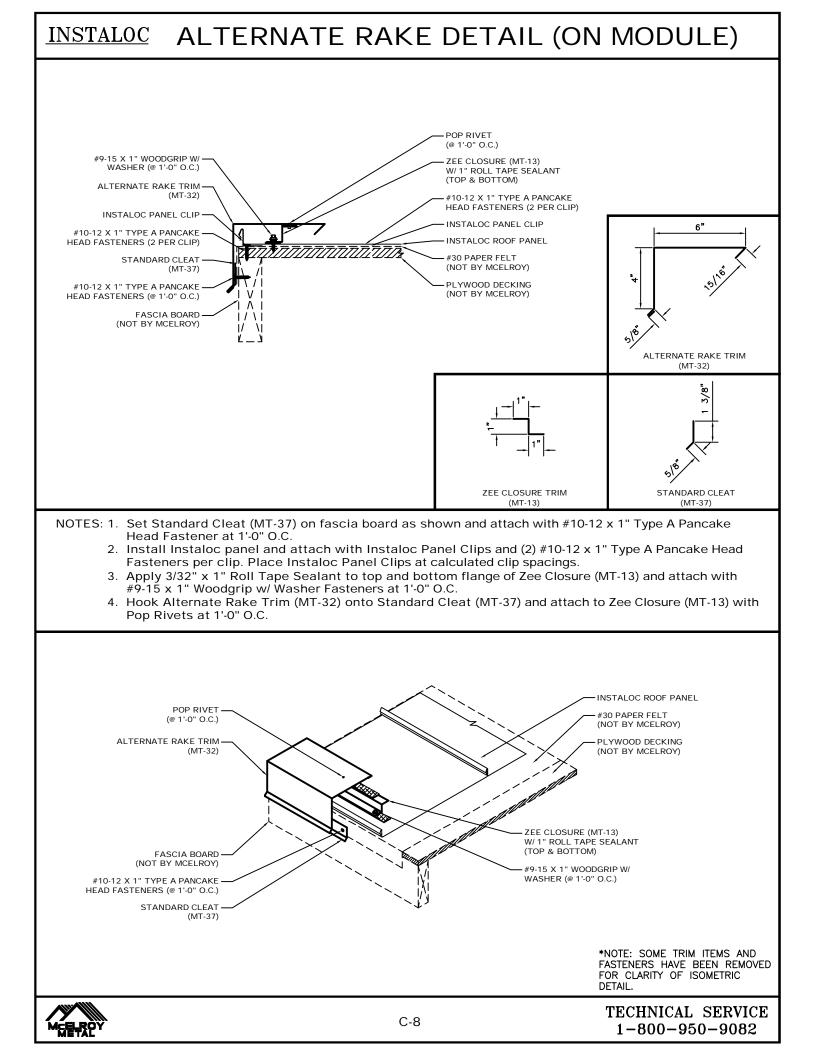

### DETAIL DESCRIPTION

| A-1  | TABLE OF CONTENTS                  |
|------|------------------------------------|
| A-2  | GENERAL NOTES                      |
| C-1  | EAVE DRIP DETAIL                   |
| C-2  | EAVE DRIP with GUTTER DETAIL       |
| C-3  | HIGH EAVE DETAIL                   |
| C-4  | RIDGE DETAIL                       |
| C-5  | VENTED RIDGE DETAIL                |
| C-6  | HIP DETAIL                         |
| C-7  | RAKE DETAIL                        |
| C-8  | ALTERNATE RAKE DETAIL (ON MODULE)  |
|      | ALTERNATE RAKE DETAIL (OFF MODULE) |
|      | SIDEWALL DETAIL (ON MODULE)        |
| C-11 | SIDEWALL DETAIL (OFF MODULE)       |
| C-12 | HEADWALL DETAIL                    |
| C-13 | VENTED HEADWALL DETAIL             |
| C-14 | VALLEY DETAIL                      |
| C-15 | ALTERNATE VALLEY DETAIL            |
| C-16 | DEKTITE DETAIL                     |
|      |                                    |