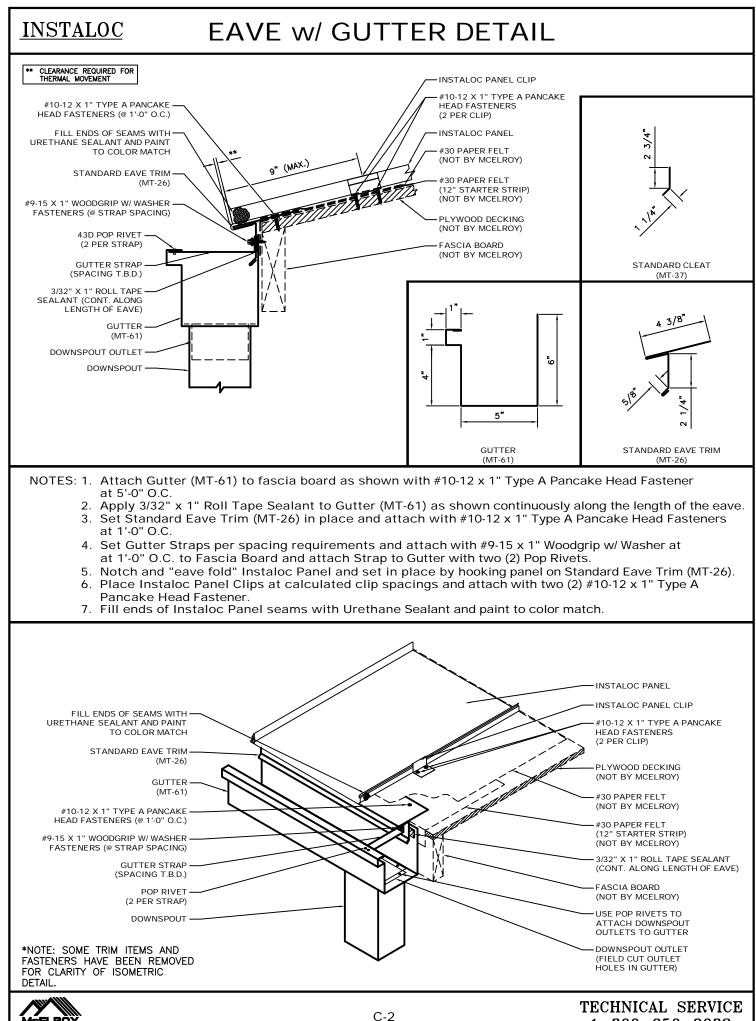

### DETAIL DESCRIPTION

| A-1  | TABLE OF CONTENTS                  |
|------|------------------------------------|
| A-2  | GENERAL NOTES                      |
| C-1  | EAVE DRIP DETAIL                   |
| C-2  | EAVE DRIP with GUTTER DETAIL       |
| C-3  | HIGH EAVE DETAIL                   |
| C-4  | RIDGE DETAIL                       |
| C-5  | VENTED RIDGE DETAIL                |
| C-6  | HIP DETAIL                         |
| C-7  | RAKE DETAIL                        |
| C-8  | ALTERNATE RAKE DETAIL (ON MODULE)  |
|      | ALTERNATE RAKE DETAIL (OFF MODULE) |
|      | SIDEWALL DETAIL (ON MODULE)        |
| C-11 | SIDEWALL DETAIL (OFF MODULE)       |
| C-12 | HEADWALL DETAIL                    |
| C-13 | VENTED HEADWALL DETAIL             |
| C-14 | VALLEY DETAIL                      |
| C-15 | ALTERNATE VALLEY DETAIL            |
| C-16 | DEKTITE DETAIL                     |
|      |                                    |