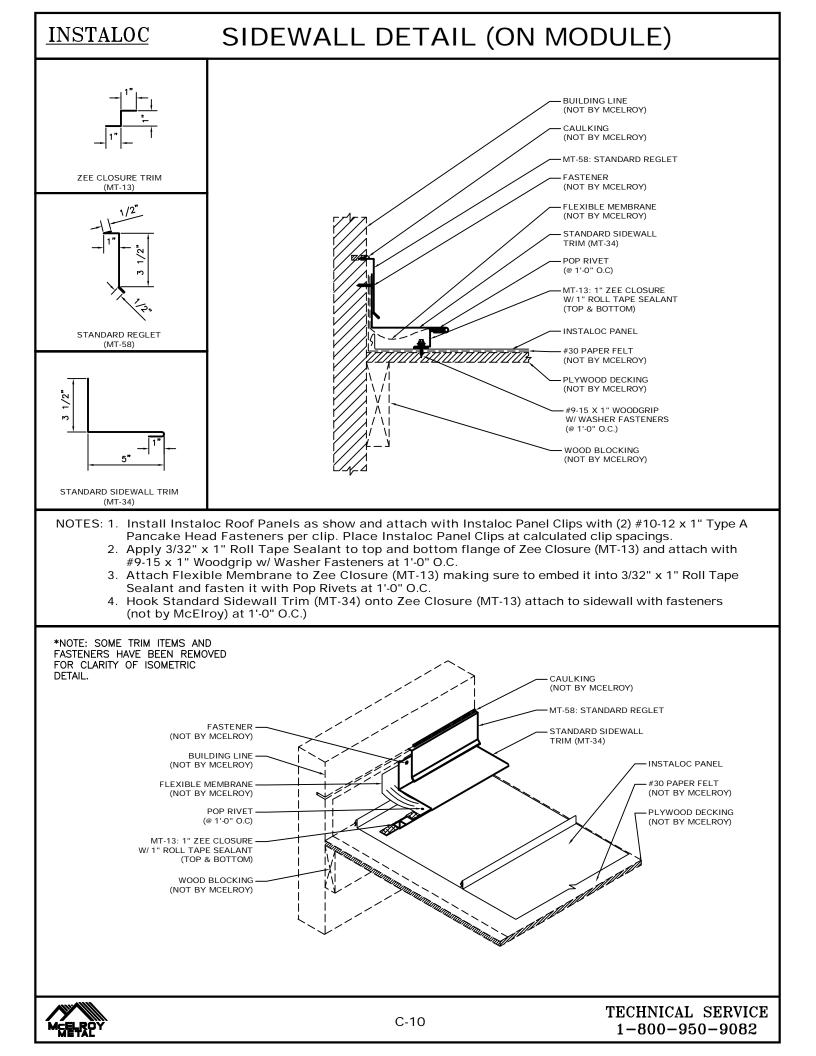

### GENERAL NOTES

The details shown on the following pages are suggestions or guidelines for installing the Instaloc roof panel system. The installation details shown here are proven methods of construction, but they are not intended to cover all building requirements, designs or codes. The details may require changes or revisions due to individual project conditions. In addition, other details may be perfectly acceptable for use. Please contact McElroy Metal for assistance in determining if a detail is acceptable.

Installation procedures shall be in accordance with the manufacturer's printed instructions, details or approved shop drawings. Installers should thoroughly familiarize themselves with all instructions prior to beginning the installation process.

The designer/installer is responsible to ensure the following:

That the details here meet the particular building requirements.

Awareness of and allowance for expansion/contraction of the roof panels.

That adequate water-tightness is maintained.

That a proper uniform substructure is used to avoid panel distortion and that the substructure meets necessary code requirements.

That all supporting members have been examined and are straight, level and plumb.

McElroy Metal can provide all flashings and accessories shown in the installation drawings unless noted otherwise. Panels, flashing and trim shall be installed true and in proper alignment with any exposed fasteners equally spaced for the best appearance. Sealant shall be field applied on a clean, dry surface.

Some field cutting and fitting of panels and flashings is to be expected and to be considered a part of normal installation work. Workmanship shall be of the best industry standards and with installation performed by experienced metal craftsmen.