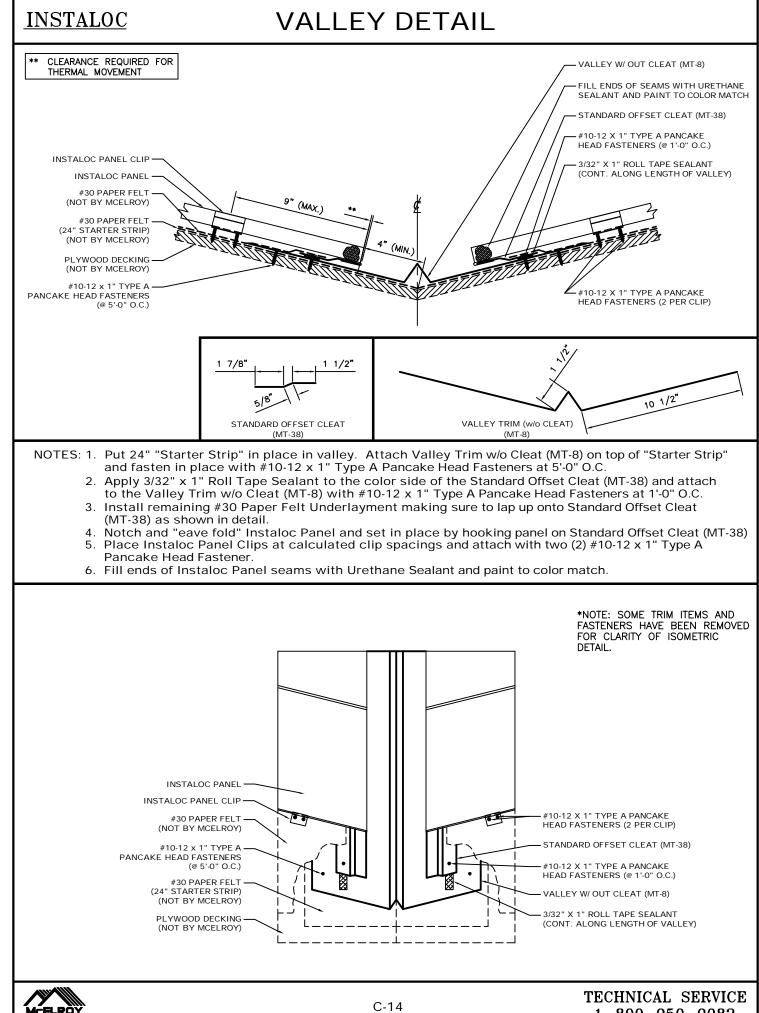

### DETAIL DESCRIPTION

| A-1  | TABLE OF CONTENTS                  |
|------|------------------------------------|
| A-2  | GENERAL NOTES                      |
| C-1  | EAVE DRIP DETAIL                   |
| C-2  | EAVE DRIP with GUTTER DETAIL       |
| C-3  | HIGH EAVE DETAIL                   |
| C-4  | RIDGE DETAIL                       |
| C-5  | VENTED RIDGE DETAIL                |
| C-6  | HIP DETAIL                         |
| C-7  | RAKE DETAIL                        |
| C-8  | ALTERNATE RAKE DETAIL (ON MODULE)  |
|      | ALTERNATE RAKE DETAIL (OFF MODULE) |
|      | SIDEWALL DETAIL (ON MODULE)        |
| C-11 | SIDEWALL DETAIL (OFF MODULE)       |
| C-12 | HEADWALL DETAIL                    |
| C-13 | VENTED HEADWALL DETAIL             |
| C-14 | VALLEY DETAIL                      |
| C-15 | ALTERNATE VALLEY DETAIL            |
| C-16 | DEKTITE DETAIL                     |
|      |                                    |