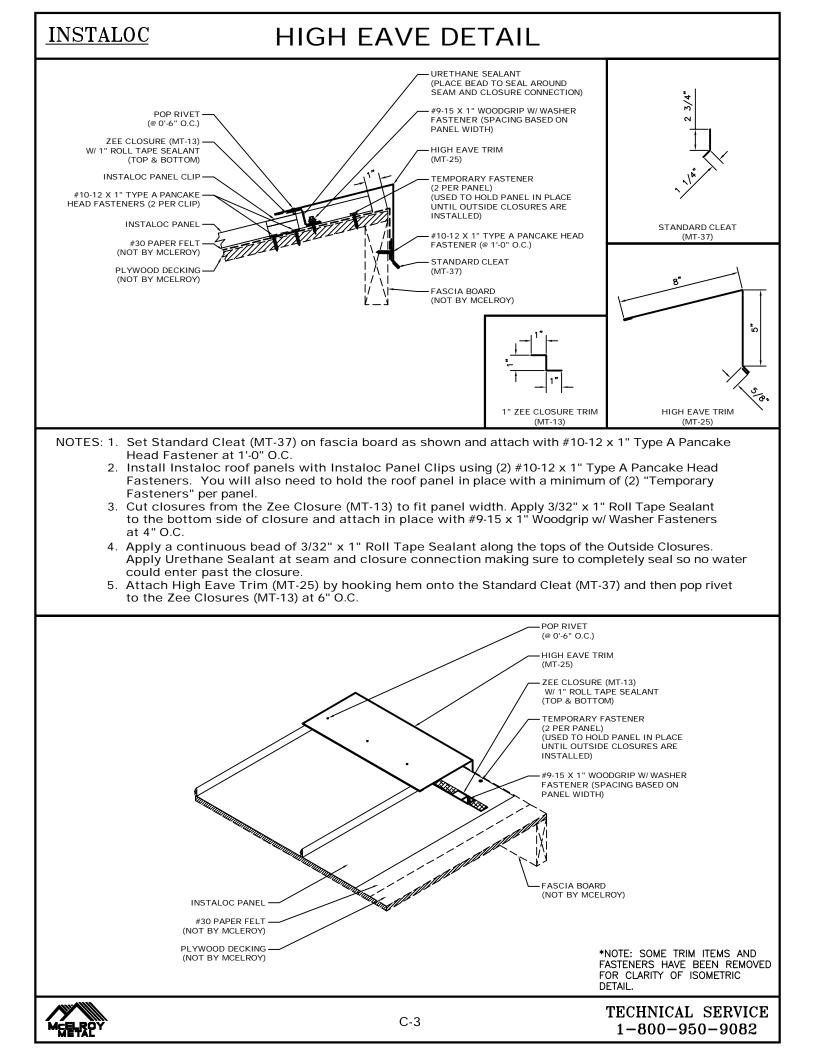

### DETAIL DESCRIPTION

| A-1  | TABLE OF CONTENTS                  |
|------|------------------------------------|
| A-2  | GENERAL NOTES                      |
| C-1  | EAVE DRIP DETAIL                   |
| C-2  | EAVE DRIP with GUTTER DETAIL       |
| C-3  | HIGH EAVE DETAIL                   |
| C-4  | RIDGE DETAIL                       |
| C-5  | VENTED RIDGE DETAIL                |
| C-6  | HIP DETAIL                         |
| C-7  | RAKE DETAIL                        |
| C-8  | ALTERNATE RAKE DETAIL (ON MODULE)  |
|      | ALTERNATE RAKE DETAIL (OFF MODULE) |
|      | SIDEWALL DETAIL (ON MODULE)        |
| C-11 | SIDEWALL DETAIL (OFF MODULE)       |
| C-12 | HEADWALL DETAIL                    |
| C-13 | VENTED HEADWALL DETAIL             |
| C-14 | VALLEY DETAIL                      |
| C-15 | ALTERNATE VALLEY DETAIL            |
| C-16 | DEKTITE DETAIL                     |
|      |                                    |