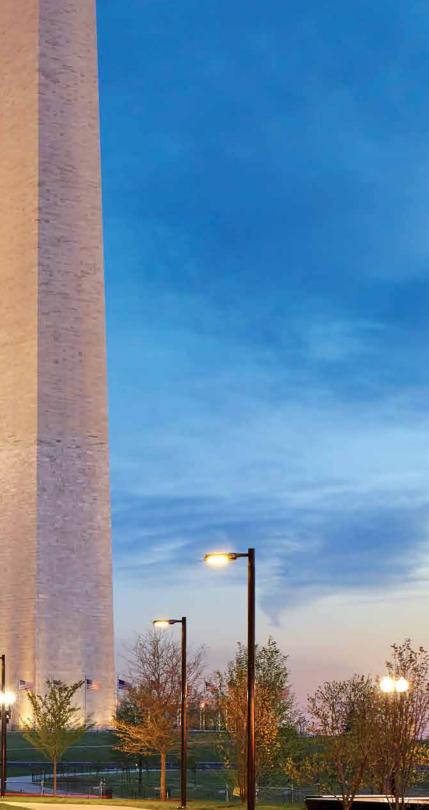

#### SHERWIN-WILLIAMS PRODUCTS:

Fluropon Classic II • Bright Pewter / 399C6752 Fluropon Classic II • Silver / 399X440 Fluropon Classic II • Classic Black Buckle / 399C2467

Color always tells a story, and in the case of the Smithsonian's American Museum of African History and Culture, it told an important one.

Each of the 3,600 customized, bronze-colored, cast-aluminum panels reflect the design of ironwork by enslaved craftsmen in Charleston and New Orleans. The architects worked with Dura Industries to develop three custom shades using Fluropon<sup>®</sup> coatings to adequately represent this history.

### SMITHSONIAN NATIONAL MUSEUM OF AFRICAN AMERICAN HISTORY AND CULTURE

LOCATION: Washington, D.C. ARCHITECTS: David Adjaye, Adjaye Associates, Perkins+Will, Davis Brody Bond, SmithGroup JJR, Guy Nordenson and Associates, Robert Silman Associates, and WSP Flack + Kurtz

METAL PANEL MANUFACTURER: Morel Industries COATINGS APPLICATOR: Dura Industries

#### SHERWIN-WILLIAMS PRODUCTS:

Fluropon • Custom Color\* \*For more information on the color and product codes used, call or email Sherwin-Williams.