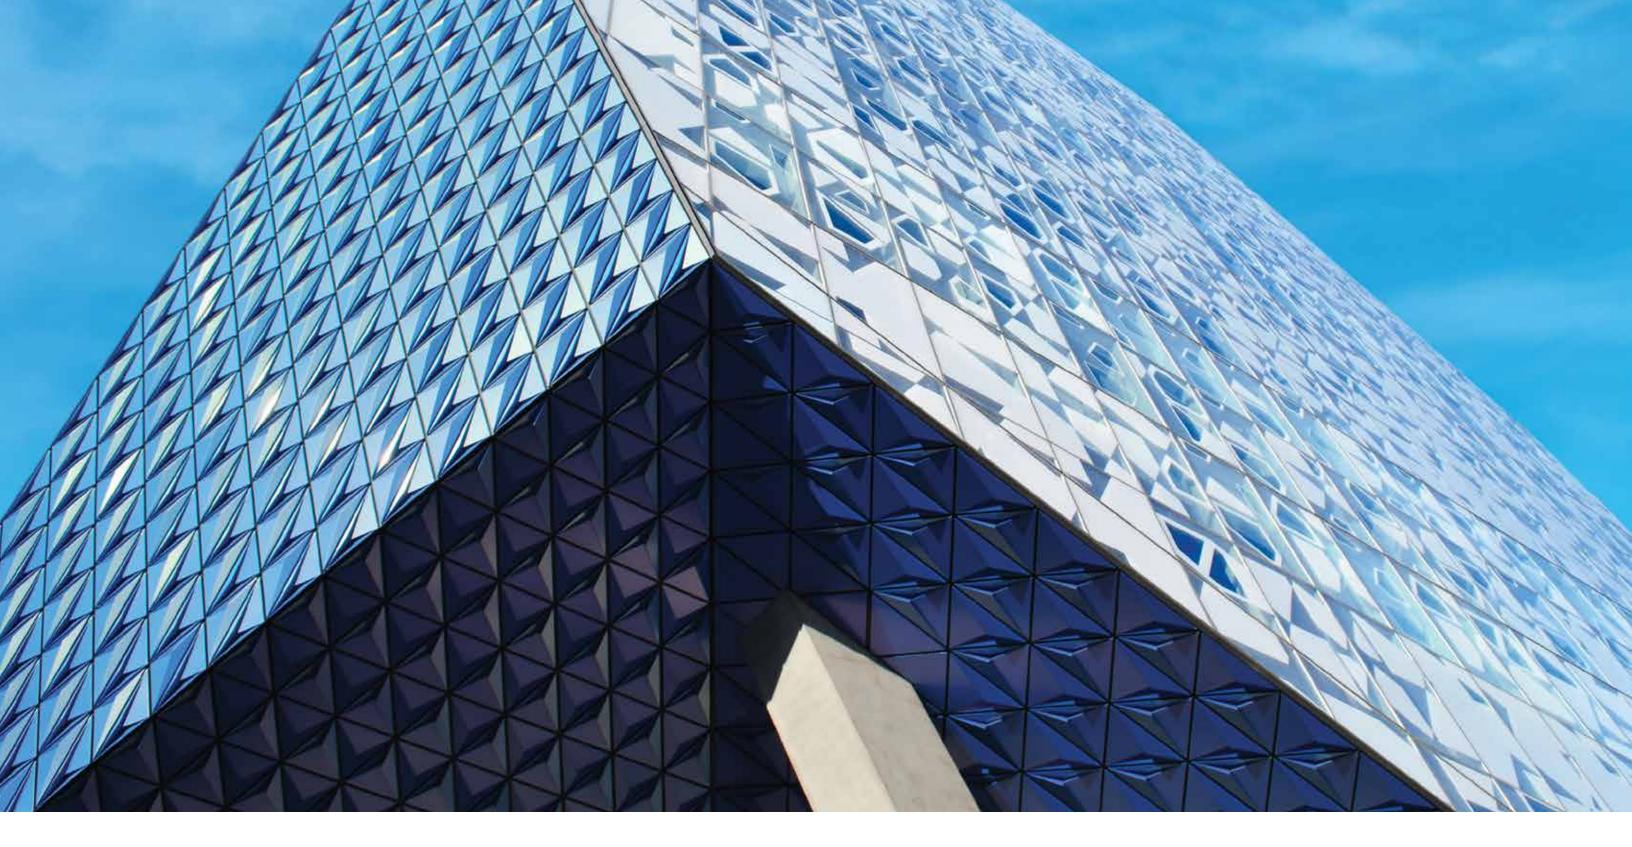

### FLUROPON GOES TO WASHINGTON

As one of the largest urban infill projects in downtown Washington D.C.'s history, CityCenterDC is a mixed-use development that occupies 3.5 city blocks.

Our Fluropon coatings were used on the two office towers to help meet the projects aesthetic and performance goals. Fluropon meets or exceeds AAMA 2605 high-performance exterior specification and demonstrates reliable performance including resistance to harmful ultraviolet rays, chemical degradation and abrasions.

#### CITYCENTERDC OFFICE TOWERS

LOCATION: Washington, D.C. ARCHITECT: Foster + Partners, Shalom Baranes Associates Architects (SBA) CURTAINWALL, STOREFRONT, SUN SHADES AND PANELS MANUFACTURER: Baker Metal Products Inc. COATINGS APPLICATOR: Texas Finishing Company

#### SHERWIN-WILLIAMS PRODUCTS:

Fluropon Classic II • Bright Pewter / 399C6752 Fluropon Classic II • Silver / 399X440 Fluropon Classic II • Classic Black Buckle / 399C2467

Color always tells a story, and in the case of the Smithsonian's American Museum of African History and Culture, it told an important one.