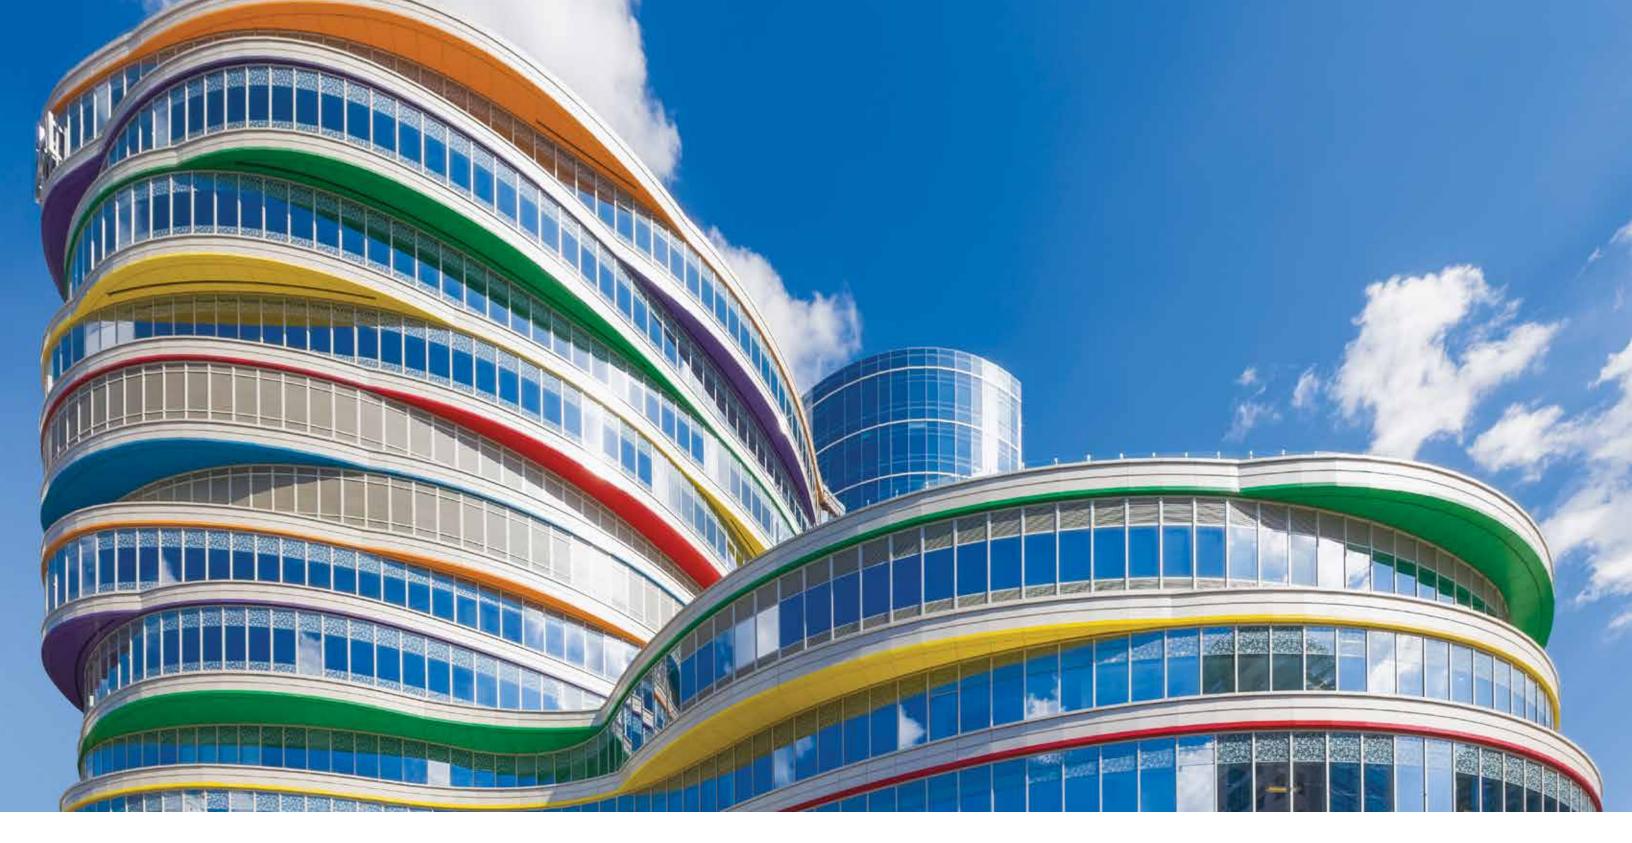

Primary colors create a playful design full of childlike whimsy—perfectly suited for the hospital's most important guests.

Our color experts helped create nine bold colors to energize the exterior and create a fun, welcoming experience.

### BUERGER CENTER FOR ADVANCED PEDIATRIC CARE - CHILDREN'S HOSPITAL OF PHILADELPHIA

LOCATION: Philadelphia, PA ARCHITECT: Pelli Clark Pelli, FKP Architects CURTAINWALL SYSTEMS MANUFACTURER: Baker Metal Products Inc. COATINGS APPLICATOR: Texas Finishing Company SHERWIN-WILLIAMS PRODUCTS: Fluropon\* • Wrought Iron / 392B237 Fluropon • Yellow / 393B3730 Fluropon Premiere • Carnival / SL3A131 Fluropon Premiere • CH Blue / SL6A1029 Fluropon Premiere • Cochinea / SL4A397 Fluropon Premiere • Greenbelt / SL5A2881 Fluropon Premiere • Poetic Purple / SL6A336 Fluropon Classic II • Silver Pearl / 399C6947 Fluropon Special Classic II • Silver Pearl / 399C6904XC