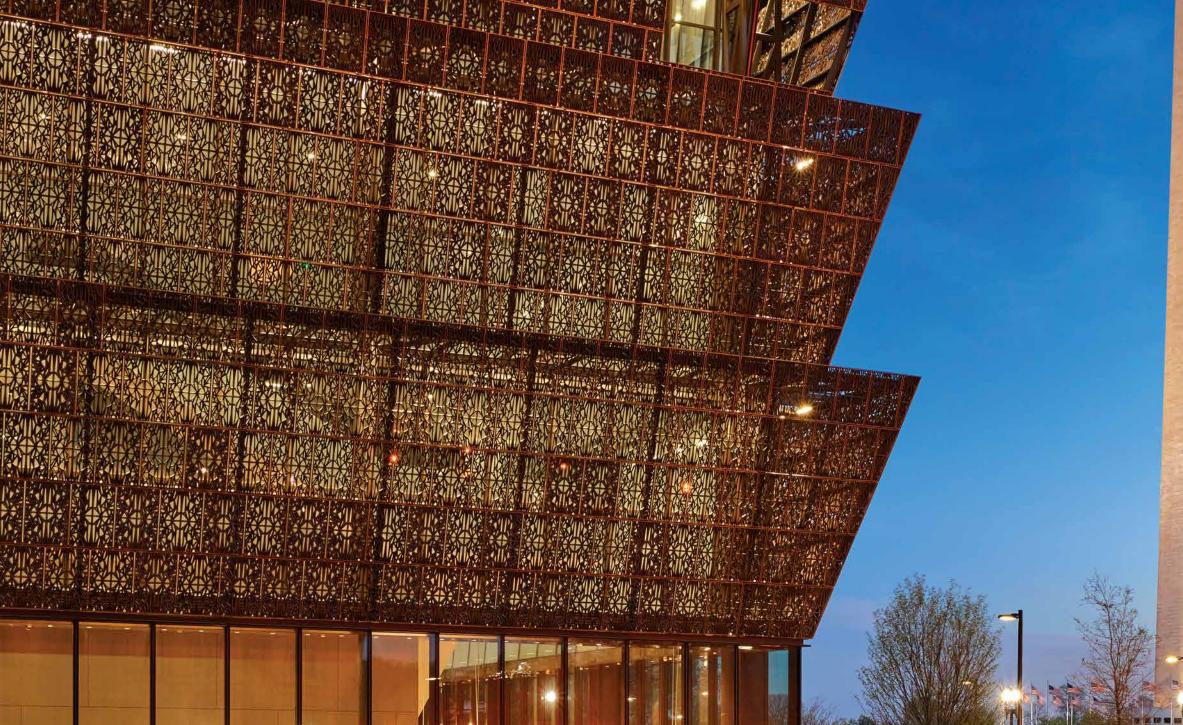

#### SHERWIN-WILLIAMS PRODUCTS:

Fluropon Classic II • Bright Pewter / 399C6752 Fluropon Classic II • Silver / 399X440 Fluropon Classic II • Classic Black Buckle / 399C2467

Color always tells a story, and in the case of the Smithsonian's American Museum of African History and Culture, it told an important one.

Each of the 3,600 customized, bronze-colored, cast-aluminum panels reflect the design of ironwork by enslaved craftsmen in Charleston and New Orleans. The architects worked with Dura Industries to develop three custom shades using Fluropon<sup>®</sup> coatings to adequately represent this history.

### SMITHSONIAN NATIONAL MUSEUM OF AFRICAN AMERICAN HISTORY AND CULTURE

LOCATION: Washington, D.C. ARCHITECTS: David Adjaye, Adjaye Associates, Perkins+Will, Davis Brody Bond, SmithGroup JJR, Guy Nordenson and Associates, Robert Silman Associates, and WSP Flack + Kurtz

METAL PANEL MANUFACTURER: Morel Industries COATINGS APPLICATOR: Dura Industries

#### SHERWIN-WILLIAMS PRODUCTS:

Fluropon • Custom Color\* \*For more information on the color and product codes used, call or email Sherwin-Williams.