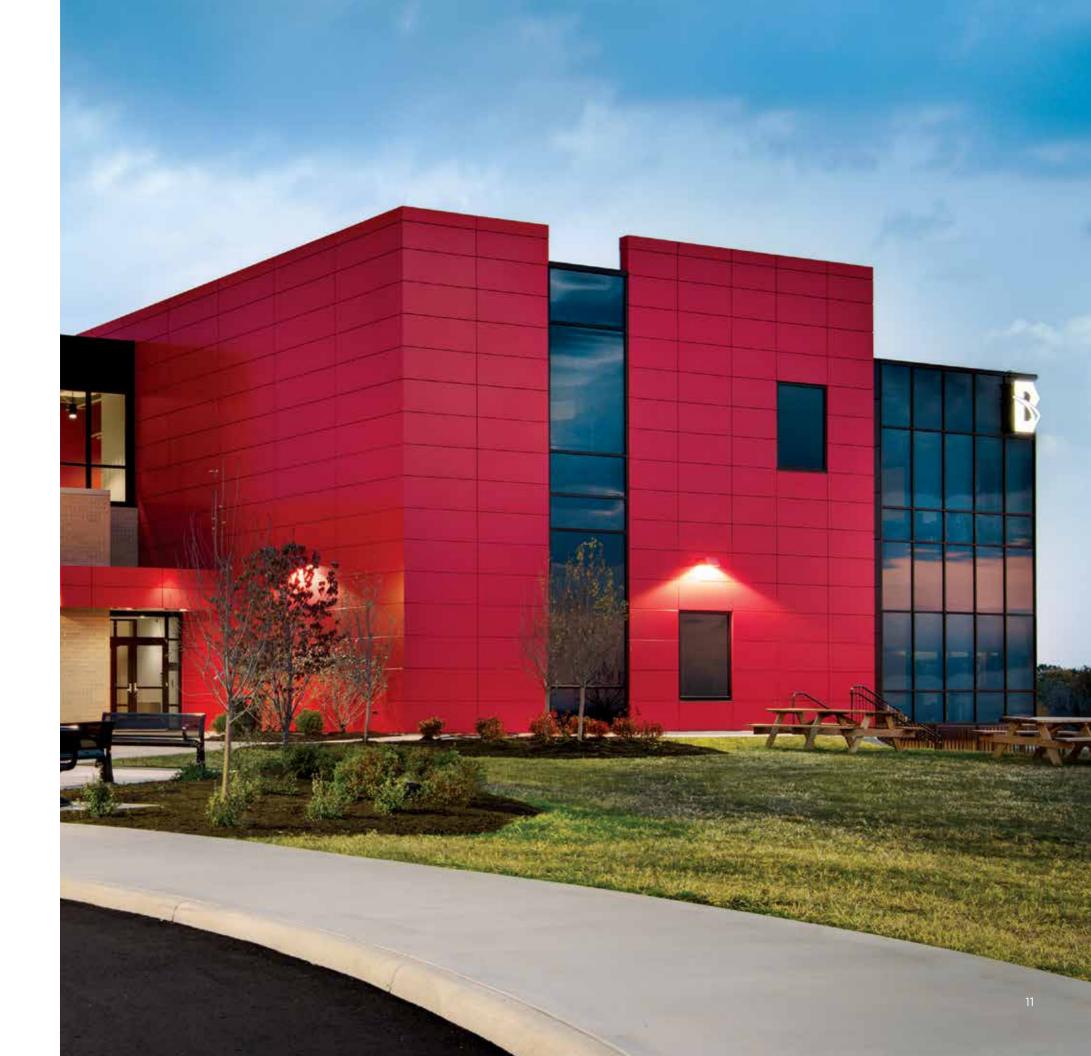

#### BUTLER TECH BIOSCIENCE CENTER

LOCATION: West Chester, OH ARCHITECT: McGill Smith Punshon METAL PANEL MANUFACTURER: ALPOLIC\* Materials SHERWIN-WILLIAMS PRODUCTS: Valflon\* \*For more information on the color and product codes used, call or email Sherwin-Williams.