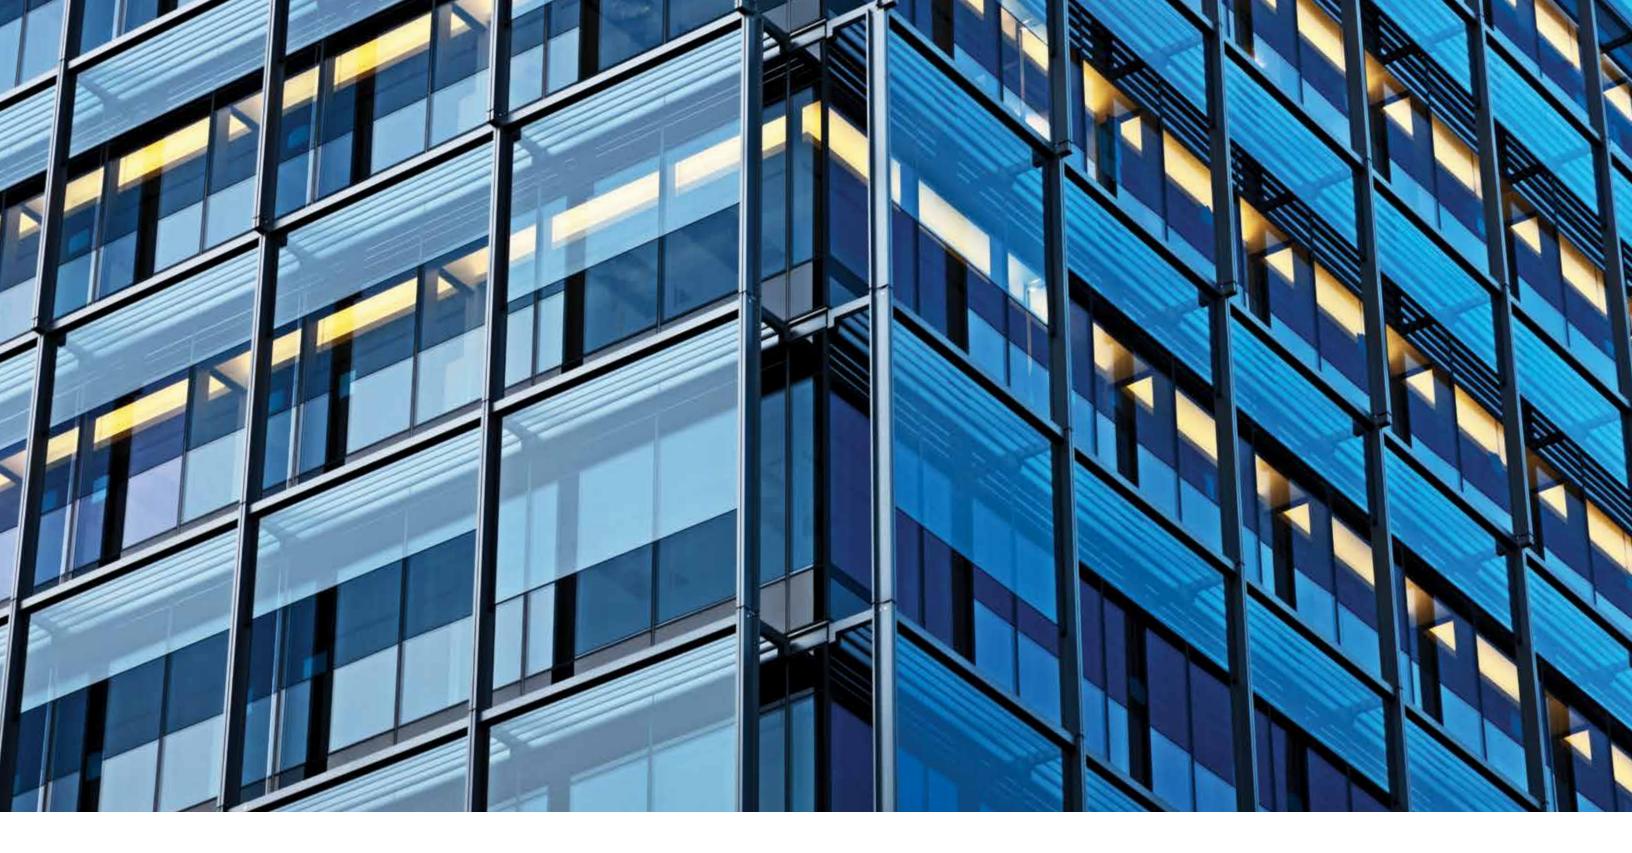

### FLUROPON GOES TO WASHINGTON

As one of the largest urban infill projects in downtown Washington D.C.'s history, CityCenterDC is a mixed-use development that occupies 3.5 city blocks.

Our Fluropon coatings were used on the two office towers to help meet the projects aesthetic and performance goals. Fluropon meets or exceeds AAMA 2605 high-performance exterior specification and demonstrates reliable performance including resistance to harmful ultraviolet rays, chemical degradation and abrasions.

#### CITYCENTERDC OFFICE TOWERS

LOCATION: Washington, D.C. ARCHITECT: Foster + Partners, Shalom Baranes Associates Architects (SBA) CURTAINWALL, STOREFRONT, SUN SHADES AND PANELS MANUFACTURER: Baker Metal Products Inc. COATINGS APPLICATOR: Texas Finishing Company

#### SHERWIN-WILLIAMS PRODUCTS:

Fluropon Classic II • Bright Pewter / 399C6752 Fluropon Classic II • Silver / 399X440 Fluropon Classic II • Classic Black Buckle / 399C2467

Color always tells a story, and in the case of the Smithsonian's American Museum of African History and Culture, it told an important one.